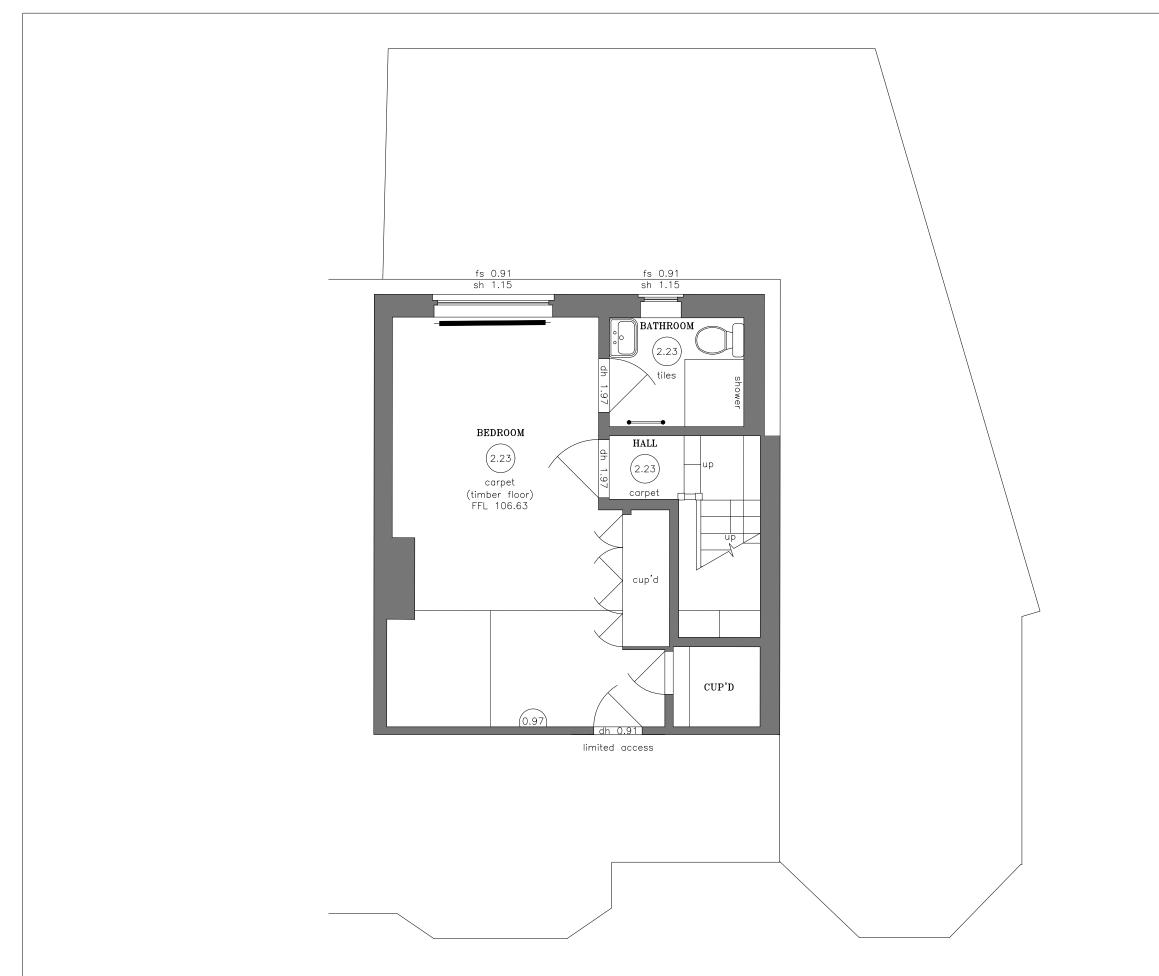

## EXISTING SECOND FLOOR PLAN

| F | REV | DESCRIPTION        | DATE       | BY   | APP | REV | DESCRIPTION | DATE | BY A | APP F | REV | DESCRIPTION | DATE | BY | APP | ,          |              |     |            |
|---|-----|--------------------|------------|------|-----|-----|-------------|------|------|-------|-----|-------------|------|----|-----|------------|--------------|-----|------------|
| - | -   | Issue for Planning | 19.09.2024 | I BH | GS  |     |             |      |      |       |     |             |      |    |     |            | 0m 0.5m      | 1 m | <b>J</b>   |
|   |     |                    |            |      |     |     |             |      |      |       |     |             |      |    |     | SCALE 1:50 | 0m 0.5m 1m   |     | <u>2</u> m |
|   |     |                    |            |      |     |     |             |      |      |       |     |             |      |    |     |            |              |     |            |
|   |     |                    |            |      |     |     |             |      |      |       |     |             |      |    |     | SCALE 1:1  | 0m 10mm 20mm | 0mm | 40mm       |
|   |     |                    |            |      |     |     |             |      |      |       |     |             |      |    |     |            |              |     |            |
|   |     |                    |            |      |     |     |             |      |      |       |     |             |      |    |     | 7          |              |     |            |