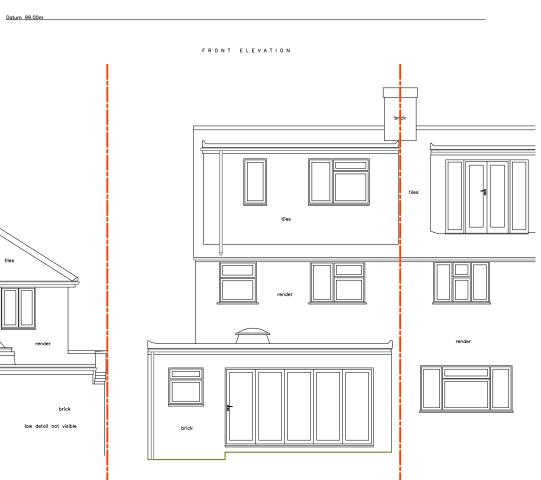

## **EXISTING FRONT & REAR ELEVATIONS**

| Datum | 99. |
|-------|-----|
|       |     |

\_ Ĩ

tiles \_

|   | REV DESCRIPTION      | DATE      | BY    | ' APP | REV | DESCRIPTION | DATE | BY | APP R | EV | DESCRIPTION | DATE | BY | APP | 0           |                |      |            |
|---|----------------------|-----------|-------|-------|-----|-------------|------|----|-------|----|-------------|------|----|-----|-------------|----------------|------|------------|
|   | - Issue for Planning | 19.09.202 | 24 BH | GS    |     |             |      |    |       |    |             |      |    |     |             | 0              | 2    | 4          |
|   |                      |           |       |       |     |             |      |    |       |    |             |      |    |     | SCALE 1:100 | 0 <u>m 1</u> m | 2m   | <u>4</u> m |
|   |                      |           |       |       |     |             |      |    |       |    |             |      |    |     |             |                |      |            |
|   |                      |           |       |       |     |             |      |    |       |    |             |      |    |     | SCALE 1:1   | 0m 10mm        | 20mm | 40mm       |
|   |                      |           |       |       |     |             |      |    |       |    |             |      |    |     |             |                |      |            |
| ſ |                      |           |       |       |     |             |      |    |       |    |             |      |    |     |             |                |      |            |