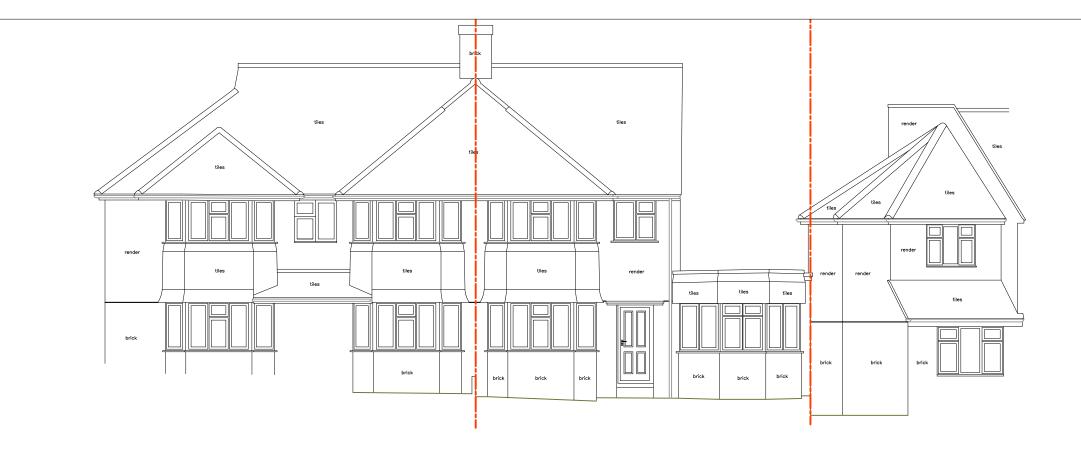

## **EXISTING FRONT & REAR ELEVATIONS**

| Datum | 99. |
|-------|-----|
|       |     |

\_ Ĩ

tiles \_

|   | REV DESCRIPTION      | DATE      | BY    | ' APP | REV | DESCRIPTION | DATE | BY | APP R | EV | DESCRIPTION | DATE | BY | APP | 0           |                |      |            |
|---|----------------------|-----------|-------|-------|-----|-------------|------|----|-------|----|-------------|------|----|-----|-------------|----------------|------|------------|
|   | - Issue for Planning | 19.09.202 | 24 BH | GS    |     |             |      |    |       |    |             |      |    |     |             | 0              | 2    | 4          |
|   |                      |           |       |       |     |             |      |    |       |    |             |      |    |     | SCALE 1:100 | 0 <u>m 1</u> m | 2m   | <u>4</u> m |
|   |                      |           |       |       |     |             |      |    |       |    |             |      |    |     |             |                |      |            |
|   |                      |           |       |       |     |             |      |    |       |    |             |      |    |     | SCALE 1:1   | 0m 10mm        | 20mm | 40mm       |
|   |                      |           |       |       |     |             |      |    |       |    |             |      |    |     |             |                |      |            |
| ſ |                      |           |       |       |     |             |      |    |       |    |             |      |    |     |             |                |      |            |