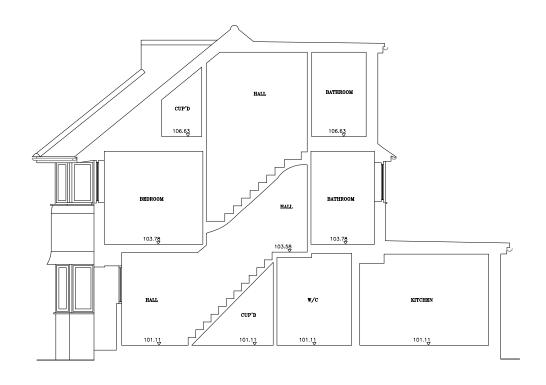

SECTION A-A

Datum 99.00m

Datum 99.00m

## **EXISTING SIDE ELEVATION & SECTION A-A**

RIGHT ELEVATION

| F | REV | DESCRIPTION        | DATE       | BY | APP | REV | DESCRIPTION | DATE | BY | AP | PP REV | DESCRIPTION | DATE | BY | APP |             |                |            |     |    |
|---|-----|--------------------|------------|----|-----|-----|-------------|------|----|----|--------|-------------|------|----|-----|-------------|----------------|------------|-----|----|
| - |     | Issue for Planning | 19.09.2024 | BH | GS  |     |             |      |    |    |        |             |      |    |     | ]           | 0              | 7          | 4   |    |
|   |     |                    |            |    |     |     |             |      |    |    |        |             |      |    |     | SCALE 1:100 | 0 <u>m 1</u> m | 2 <u>m</u> | 4   | m  |
|   |     |                    |            |    |     |     |             |      |    |    |        |             |      |    |     |             |                |            |     |    |
|   |     |                    |            |    |     |     |             |      |    |    |        |             |      |    |     | SCALE 1:1   | 0m 10mn        | 20mm       | 40r | mm |
|   |     |                    |            |    |     |     |             |      |    |    |        |             |      |    |     | 1           |                |            |     |    |
|   |     |                    |            |    |     |     |             |      |    |    |        |             |      |    |     | 1           |                |            |     |    |