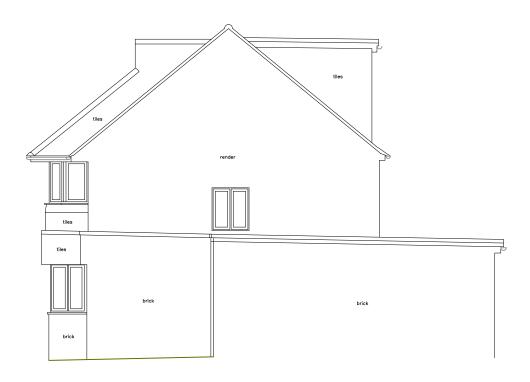

## **EXISTING SIDE ELEVATION & SECTION A-A**

RIGHT ELEVATION

| F | REV | DESCRIPTION        | DATE       | BY | APP | REV | DESCRIPTION | DATE | BY | AP | PP REV | DESCRIPTION | DATE | BY | APP |             |                |            |     |    |
|---|-----|--------------------|------------|----|-----|-----|-------------|------|----|----|--------|-------------|------|----|-----|-------------|----------------|------------|-----|----|
| - |     | Issue for Planning | 19.09.2024 | BH | GS  |     |             |      |    |    |        |             |      |    |     | ]           | 0              | 7          | 4   |    |
|   |     |                    |            |    |     |     |             |      |    |    |        |             |      |    |     | SCALE 1:100 | 0 <u>m 1</u> m | 2 <u>m</u> | 4   | m  |
|   |     |                    |            |    |     |     |             |      |    |    |        |             |      |    |     |             |                |            |     |    |
|   |     |                    |            |    |     |     |             |      |    |    |        |             |      |    |     | SCALE 1:1   | 0m 10mn        | 20mm       | 40r | mm |
|   |     |                    |            |    |     |     |             |      |    |    |        |             |      |    |     | 1           |                |            |     |    |
|   |     |                    |            |    |     |     |             |      |    |    |        |             |      |    |     | 1           |                |            |     |    |