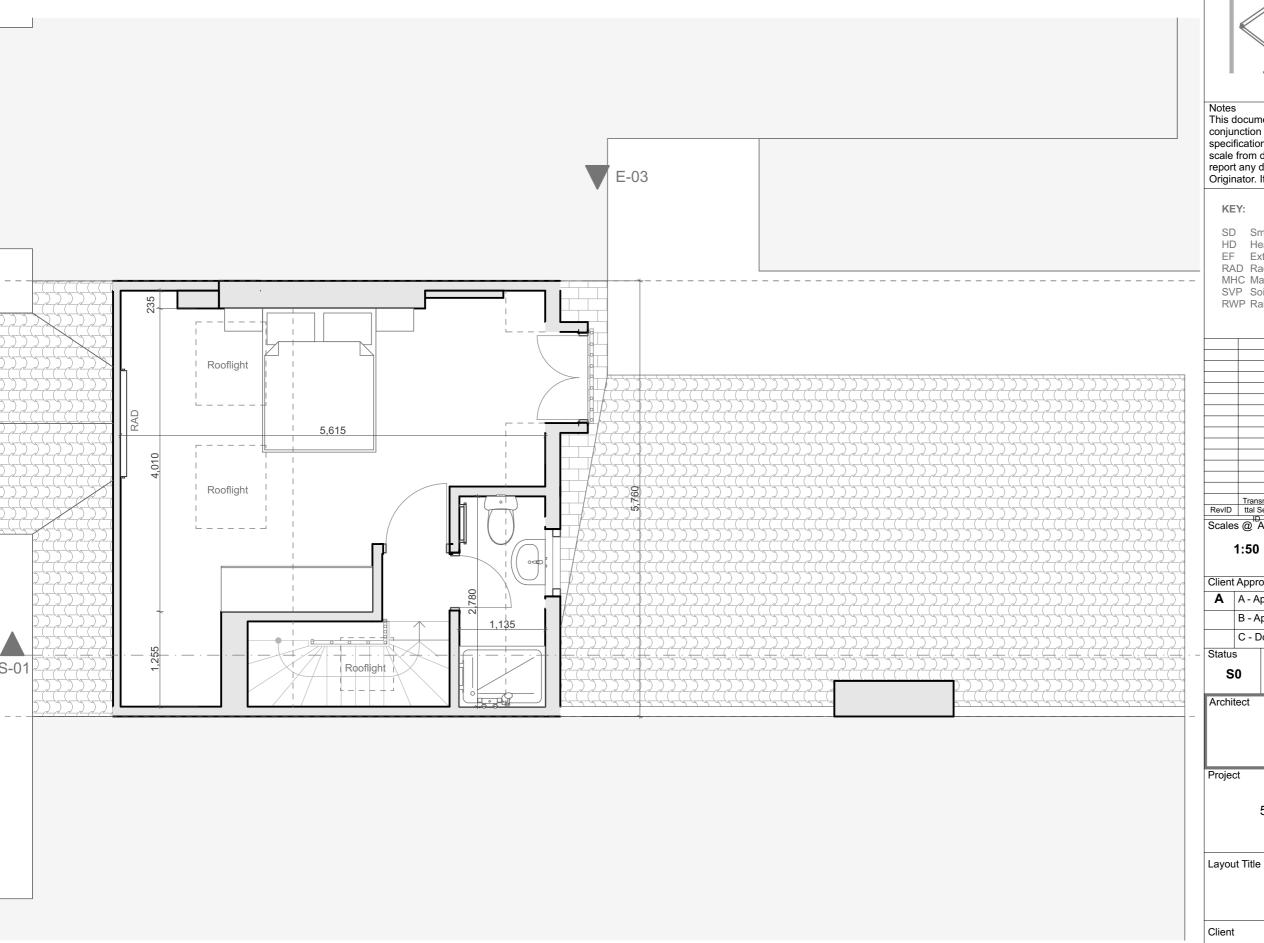

## **Avondale Road**

55 Avondale Road Mortlake SW14 8PU UK

02-Second Floor Existing

| r | Drawing Number               |            |        |       |      |      |        |     |
|---|------------------------------|------------|--------|-------|------|------|--------|-----|
| 7 | project                      | originator | volume | level | type | role | number | rev |
| , | 1025 - RP - XX - 01 - DR -A- |            |        |       |      |      | 0102   |     |