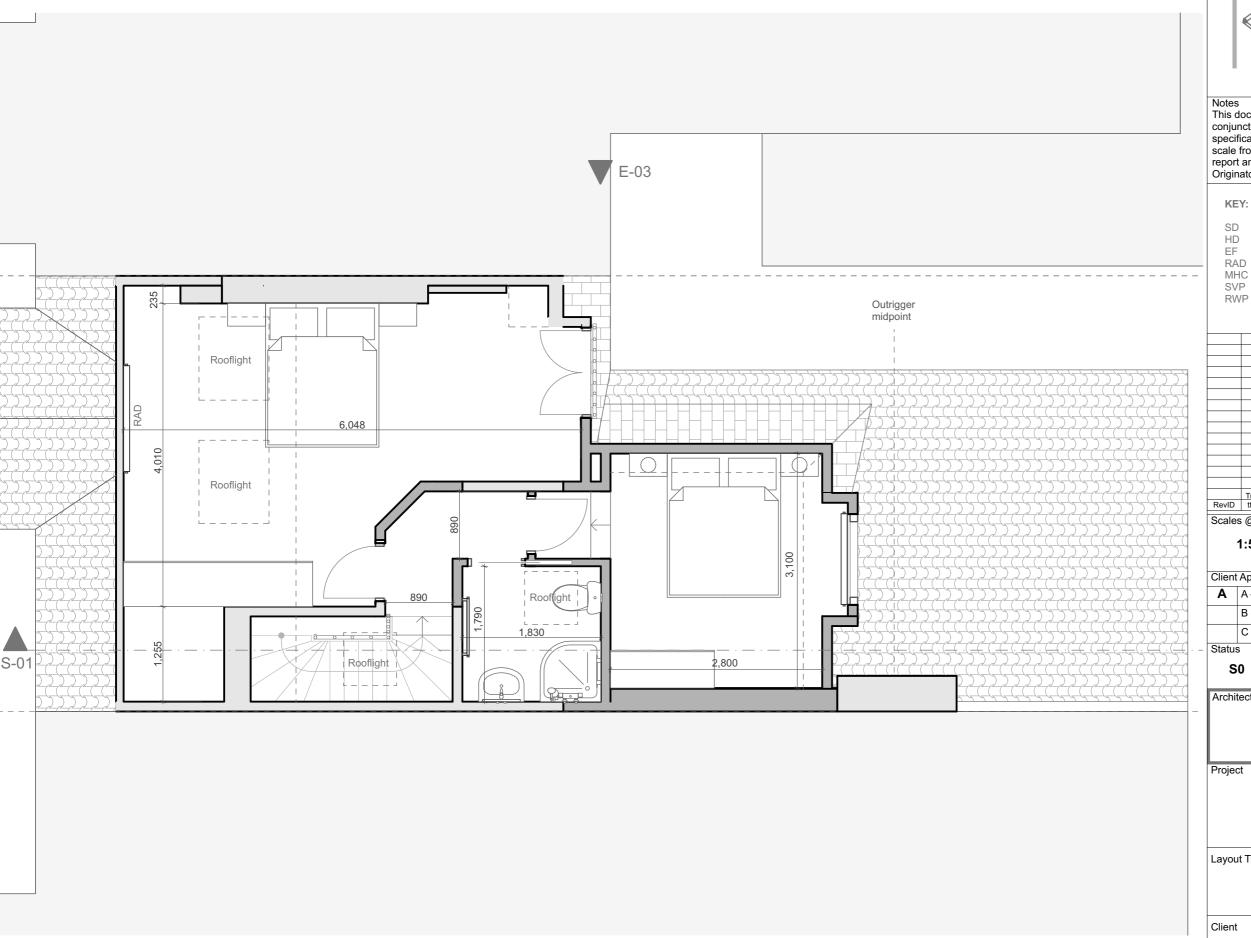

## **Avondale Road**

55 Avondale Road Mortlake SW14 8PU UK

Layout Title

**02-Second Floor Proposed** 

| Drawing Number                     |            |        |       |      |      |        |     |
|------------------------------------|------------|--------|-------|------|------|--------|-----|
| project                            | originator | volume | level | type | role | number | rev |
| 1025 - RP - XX - 01 - DR -A - 0127 |            |        |       |      |      |        |     |