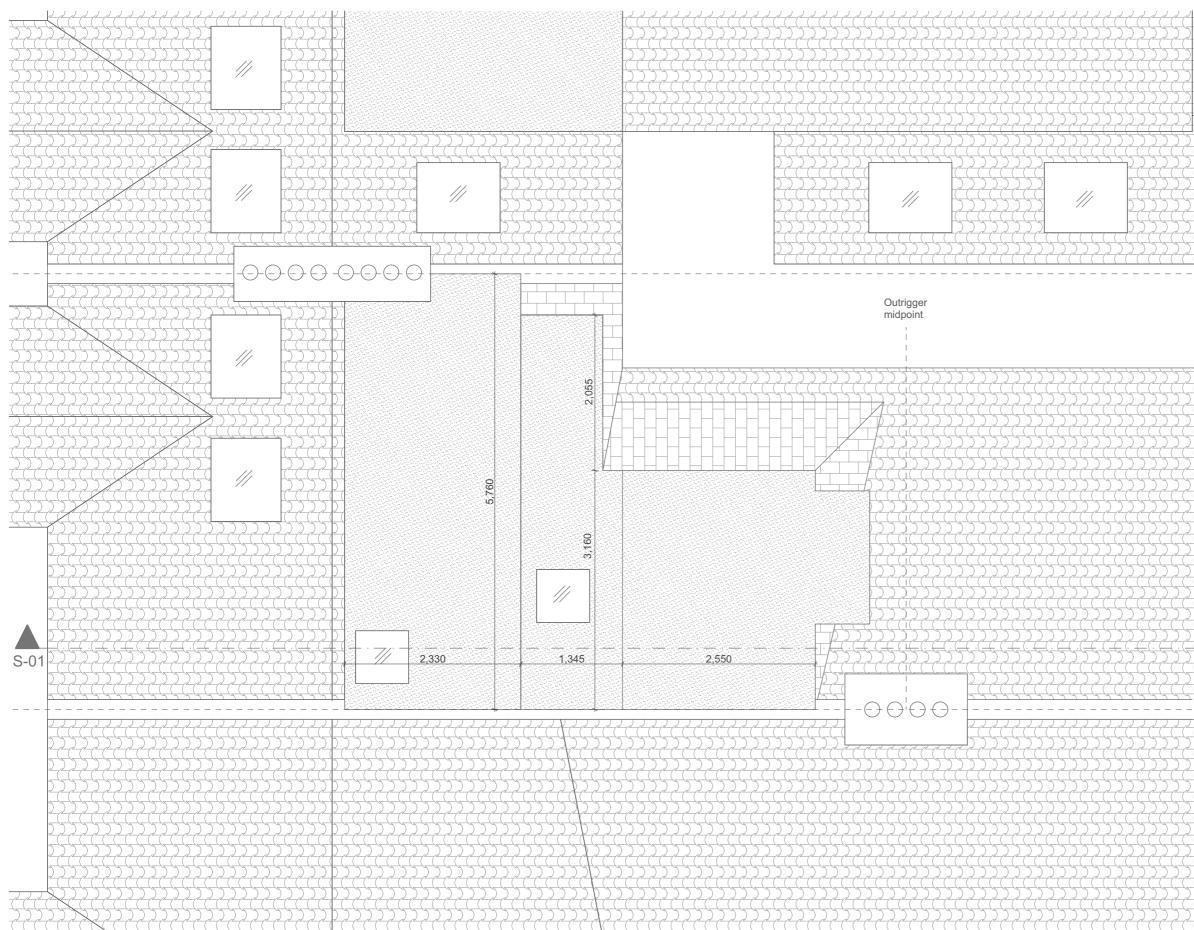

| <u>&gt;</u><br><u>&gt;</u><br>-  | KEY:<br>SD Smoke Detector<br>HD Heat Detector<br>EF Extractor Fan<br>RAD Radiator<br>MHC Man Hole Cover<br>SVP Soil Vent Pipe<br>RWP Rain Water Pipe |                                              |              |      | or<br>n<br>over<br>ie    | 0 0.5 1 2 5m |       |         |         |                     |  |             |  |
|----------------------------------|------------------------------------------------------------------------------------------------------------------------------------------------------|----------------------------------------------|--------------|------|--------------------------|--------------|-------|---------|---------|---------------------|--|-------------|--|
|                                  |                                                                                                                                                      |                                              |              |      |                          |              |       |         |         |                     |  |             |  |
|                                  |                                                                                                                                                      | Trans                                        | mi           |      |                          |              |       |         |         |                     |  |             |  |
|                                  | RevID                                                                                                                                                | ttal S                                       | Set Tr       |      |                          |              | lss   | ue Date | Issuer- |                     |  | Approved by |  |
|                                  | Scales @ A3<br>1:50                                                                                                                                  |                                              |              |      | Date of Issue 24/09/2024 |              |       |         |         | Project No.<br>1023 |  |             |  |
|                                  | Client                                                                                                                                               | t Approval                                   |              |      |                          |              |       |         |         |                     |  |             |  |
|                                  | ~                                                                                                                                                    |                                              |              |      |                          |              |       |         |         |                     |  |             |  |
|                                  |                                                                                                                                                      | B - Approved with Comments<br>C - Do Not Use |              |      |                          |              |       |         |         |                     |  |             |  |
| _                                | Statu                                                                                                                                                |                                              |              |      |                          |              |       |         |         |                     |  |             |  |
|                                  |                                                                                                                                                      |                                              |              |      | nose of Issue            |              |       |         |         |                     |  |             |  |
| -                                | Architect<br>Robert Poll RIBA<br>contact@kingstonarchitects.com<br>Vine House 143 London Road<br>Kingston upon Thames KT2 5NH UK                     |                                              |              |      |                          |              |       |         |         |                     |  |             |  |
|                                  | Proje                                                                                                                                                | ct                                           |              |      |                          |              |       |         |         |                     |  |             |  |
|                                  | <b>Avondale Road</b><br>55 Avondale Road Mortlake SW14 8PU<br>UK                                                                                     |                                              |              |      |                          |              |       |         |         |                     |  |             |  |
| Layout Title<br>RF-Roof Proposed |                                                                                                                                                      |                                              |              |      |                          |              |       |         |         |                     |  |             |  |
|                                  | Client                                                                                                                                               | t                                            |              |      |                          |              |       |         |         |                     |  |             |  |
| f                                | Drav                                                                                                                                                 | ving N                                       | umbe         | er   |                          |              |       |         |         | _                   |  |             |  |
| ÷                                | project originator volume level type role number rev                                                                                                 |                                              |              |      |                          |              |       |         |         |                     |  | rev         |  |
| י                                | 1025                                                                                                                                                 | - RF                                         | • <u>-</u> : | хх - | RF                       | - DR -       | - A - |         | 0128    | 3                   |  |             |  |