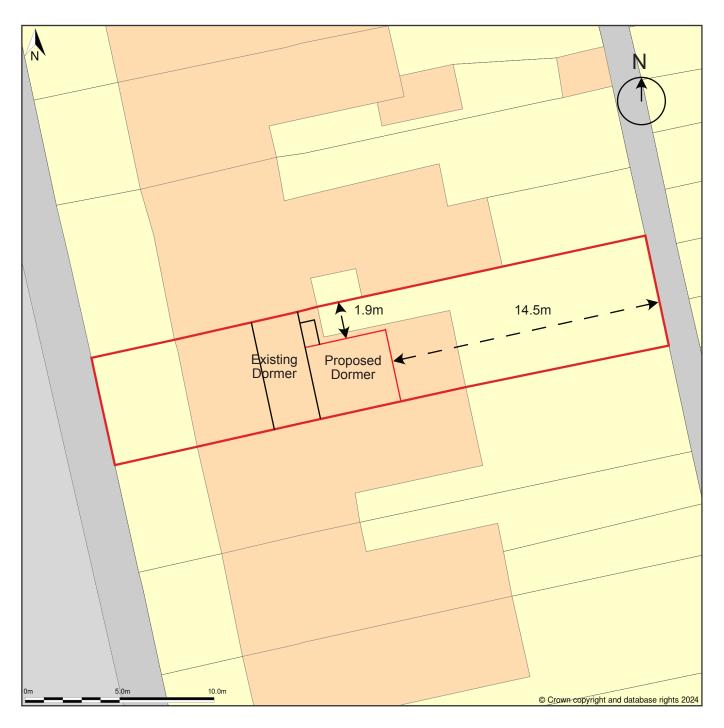

## 55, Avondale Road, Mortlake, London, Richmond Upon Thames, SW14 8PU

Site Plan (also called a Block Plan) shows area bounded by: 520985.11, 175853.18 521021.11, 175889.18 (at a scale of 1:200), OSGridRef: TQ21007587. The representation of a road, track or path is no evidence of a right of way. The representation of features as lines is no evidence of a property boundary.