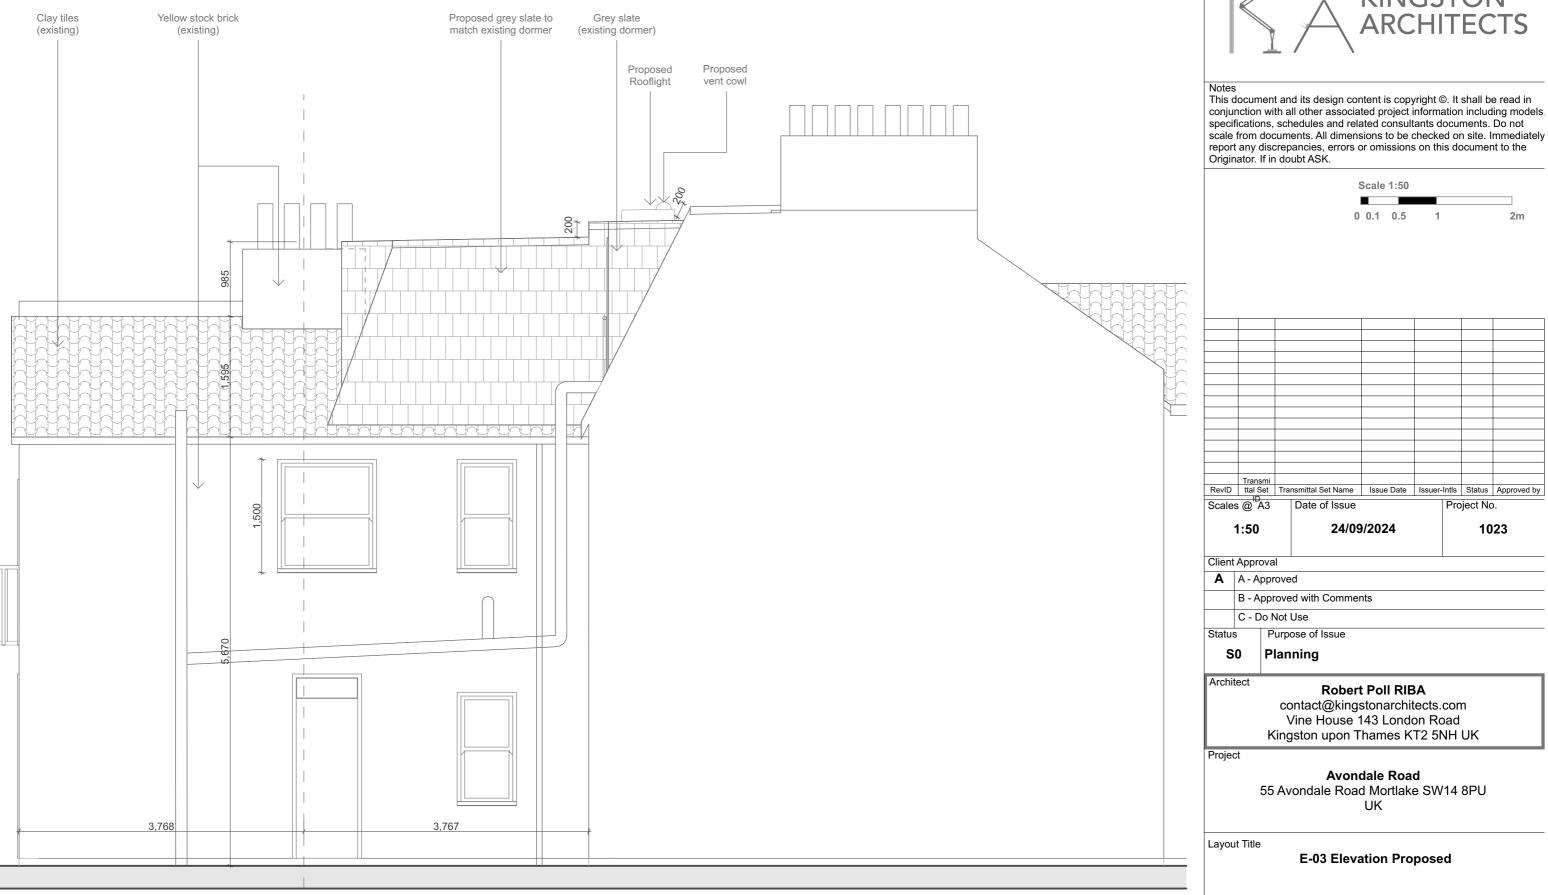

scale from documents. All dimensions to be checked on site. Immediately report any discrepancies, errors or omissions on this document to the Originator. If in doubt ASK. Scale 1:50 0 0.1 0.5

 
Transmi
Image: Control of the properties of Scales @ A3 Date of Issue Project No.

24/09/2024 1023 1:50

Client Approval A A - Approved B - Approved with Comments

C - Do Not Use Status Purpose of Issue

Planning S0

Architect

## Robert Poll RIBA

contact@kingstonarchitects.com Vine House 143 London Road Kingston upon Thames KT2 5NH UK

Project

## **Avondale Road**

55 Avondale Road Mortlake SW14 8PU UK

Layout Title

E-03 Elevation Proposed

Client

Elevation 1:50

| Drawi   | ng Num     | ber    |        |      |       |        |     |
|---------|------------|--------|--------|------|-------|--------|-----|
| project | originator | volume | level  | type | role  | number | rev |
| 1025    | - RP -     | - XX - | - ZZ - | - DR | - A - | 0276   |     |