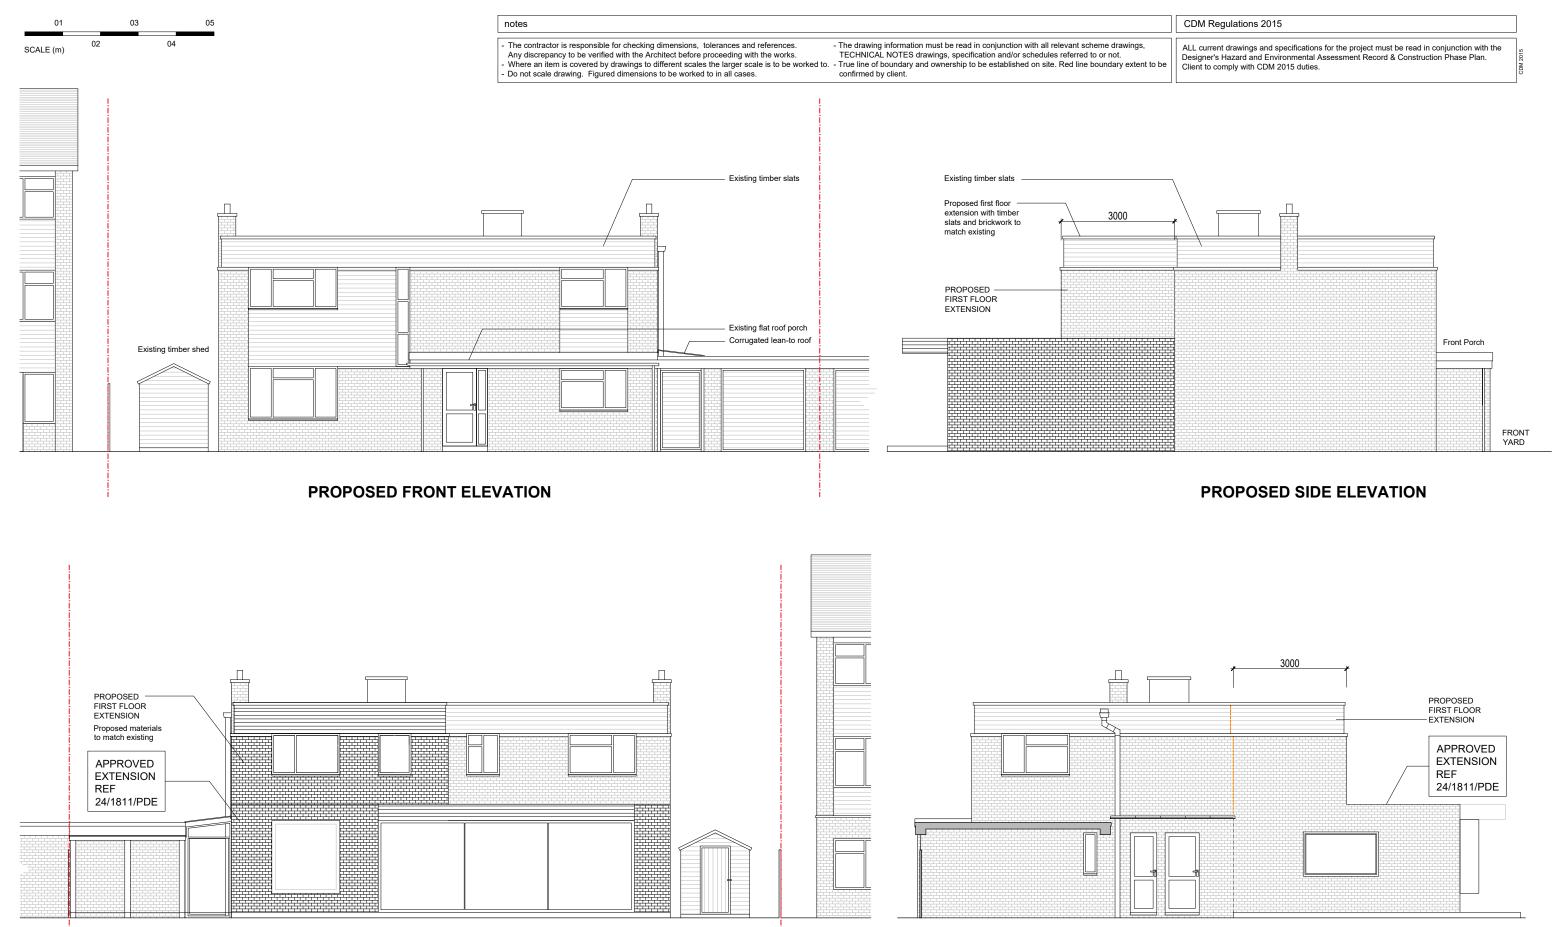

## **PROPOSED REAR ELEVATION**

# PROPOSED SIDE ELEVATION/SECTION

| date | rev | revision/author/checker |                  | <sup>project</sup> 17 More Lane, Surrey, KT10 8AJ | purpose of issu |
|------|-----|-------------------------|------------------|---------------------------------------------------|-----------------|
|      |     |                         | drawn SO         | Tr More Lane, Surrey, KTTO OAS                    |                 |
|      |     |                         | scale @ A3 1:100 | drawing PROPOSED ELEVATIONS                       | drawing no      |
|      |     |                         | date 24.09.2024  |                                                   |                 |