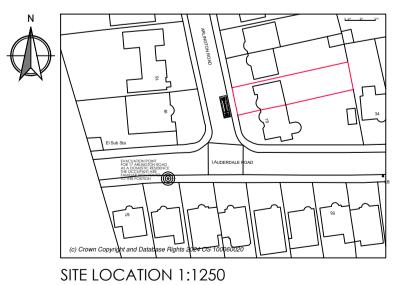

| CLIENT ADDRESS:                                | 17 ARLINGTON ROAD<br>LONDON |
|  | DRAWING No.<br>P24-44.1                                                                                                                                                                                                                                       |                 |                                                | TW10 7BX                    |
|  | ALL PLANS TO BE CHECKED BY CONTRACTORS FOR ACCURACY AND DIMENSIONS BEFORE WORKS ON SITE. ANY QUERIES MUST BE RELAYED TO DESIGNERS ANY DEVIATIONS FROM PLANS OR STRUCTURAL ALTERATIONS ARE TO BE NOTHRED IMEDIATELY OR WILL BE CARRIED OUT AT THE CLIENTS RISK |                 |                                                |                             |









PROPOSED ROOF PLAN 1:100