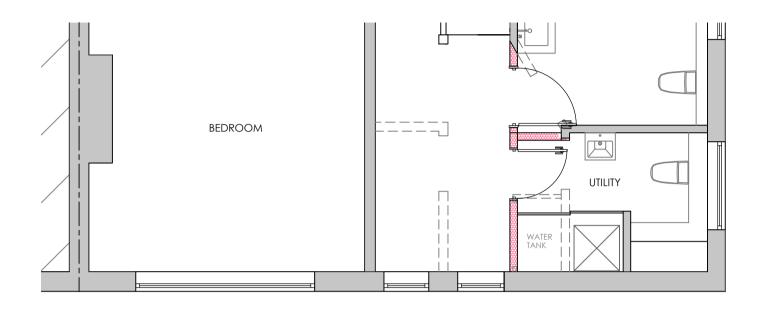

EXISTING FIRST FLOOR PLAN 1:50

PROPOSED FIRST FLOOR PLAN 1:50

|  | EXISTING AND PROPOSED FLOOR PLANS                                                                                                                                                                                                                             |                 |                                                |                             |
|--|---------------------------------------------------------------------------------------------------------------------------------------------------------------------------------------------------------------------------------------------------------------|-----------------|------------------------------------------------|-----------------------------|
|  | DATE:                                                                                                                                                                                                                                                         | APRIL 24        | PROJECT: PROPOSED SINGLE STOREY REAR EXTENSION |                             |
|  | SCALE                                                                                                                                                                                                                                                         | @ A1:<br>VARIES | CLIENT:                                        | MRS DIECKMANN               |
|  |                                                                                                                                                                                                                                                               |                 | CLIENT ADDRESS:                                | 17 ARLINGTON ROAD<br>LONDON |
|  | DRAWING No.<br>P24-44.1                                                                                                                                                                                                                                       |                 |                                                | TW10 7BX                    |
|  | ALL PLANS TO BE CHECKED BY CONTRACTORS FOR ACCURACY AND DIMENSIONS BEFORE WORKS ON SITE. ANY QUERIES MUST BE RELAYED TO DESIGNERS ANY DEVIATIONS FROM PLANS OR STRUCTURAL ALTERATIONS ARE TO BE NOTHRED IMEDIATELY OR WILL BE CARRIED OUT AT THE CLIENTS RISK |                 |                                                |                             |