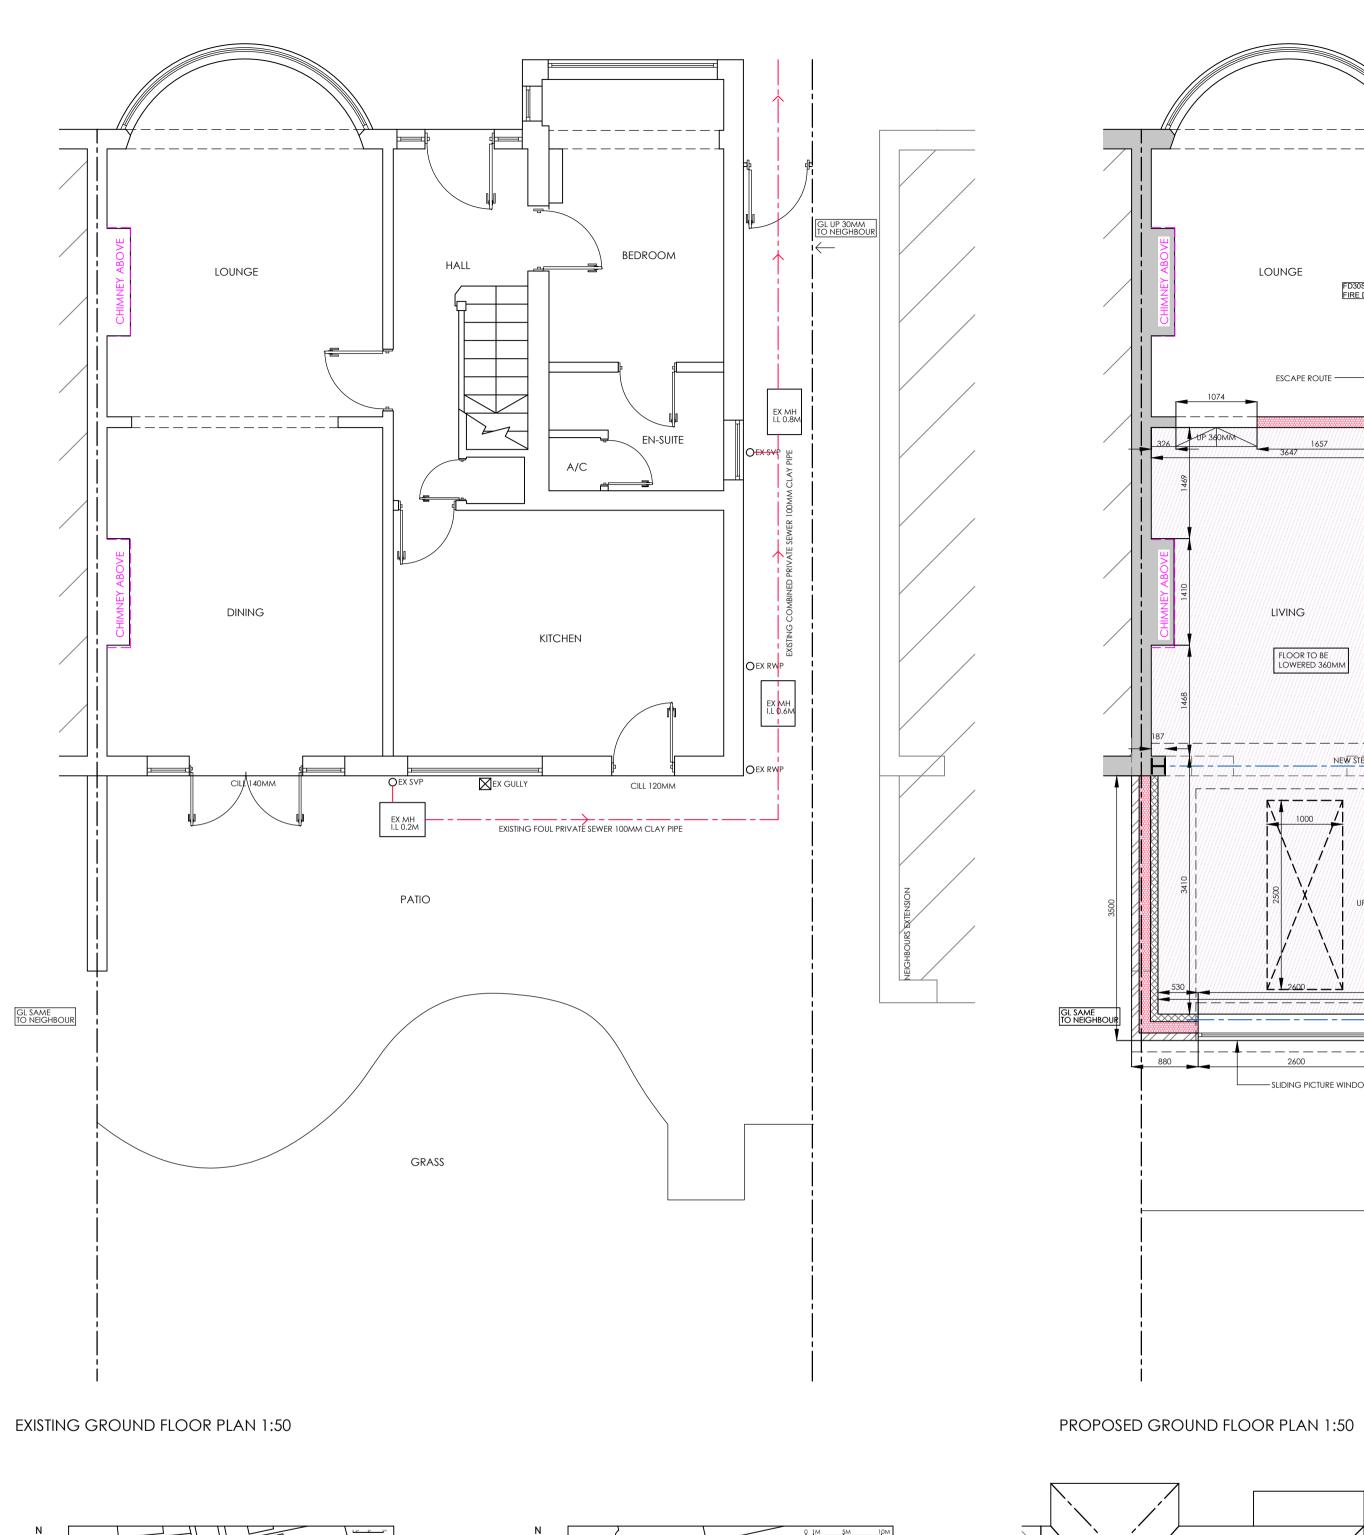

EXISTING FIRST FLOOR PLAN 1:50

PROPOSED FIRST FLOOR PLAN 1:50

|  | EXISTING AND PROPOSED FLOOR PLANS                                                                                                                                                                                                                             |                 |                                                |                             |
|--|---------------------------------------------------------------------------------------------------------------------------------------------------------------------------------------------------------------------------------------------------------------|-----------------|------------------------------------------------|-----------------------------|
|  | DATE:                                                                                                                                                                                                                                                         | APRIL 24        | PROJECT: PROPOSED SINGLE STOREY REAR EXTENSION |                             |
|  | SCALE                                                                                                                                                                                                                                                         | @ A1:<br>VARIES | CLIENT:                                        | MRS DIECKMANN               |
|  |                                                                                                                                                                                                                                                               |                 | CLIENT ADDRESS:                                | 17 ARLINGTON ROAD<br>LONDON |
|  | DRAWING No.<br>P24-44.1                                                                                                                                                                                                                                       |                 |                                                | TW10 7BX                    |
|  | ALL PLANS TO BE CHECKED BY CONTRACTORS FOR ACCURACY AND DIMENSIONS BEFORE WORKS ON SITE. ANY QUERIES MUST BE RELAYED TO DESIGNERS ANY DEVIATIONS FROM PLANS OR STRUCTURAL ALTERATIONS ARE TO BE NOTHRED IMEDIATELY OR WILL BE CARRIED OUT AT THE CLIENTS RISK |                 |                                                |                             |