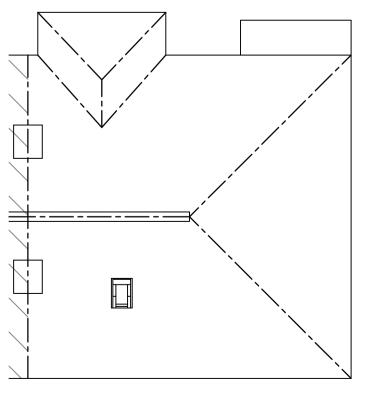

IENT ADDRESS:                                | 17 ARLINGTON ROAD<br>LONDON |
|  | DRAWING No.<br>P24-44.1                                                                                                                                                                                                                                       |                 |                                                | TW10 7BX                    |
|  | ALL PLANS TO BE CHECKED BY CONTRACTORS FOR ACCURACY AND DIMENSIONS BEFORE WORKS ON SITE. ANY QUERIES MUST BE RELAYED TO DESIGNERS ANY DEVIATIONS FROM PLANS OR STRUCTURAL ALTERATIONS ARE TO BE NOTHRED IMEDIATELY OR WILL BE CARRIED OUT AT THE CLIENTS RISK |                 |                                                |                             |









PROPOSED ROOF PLAN 1:100