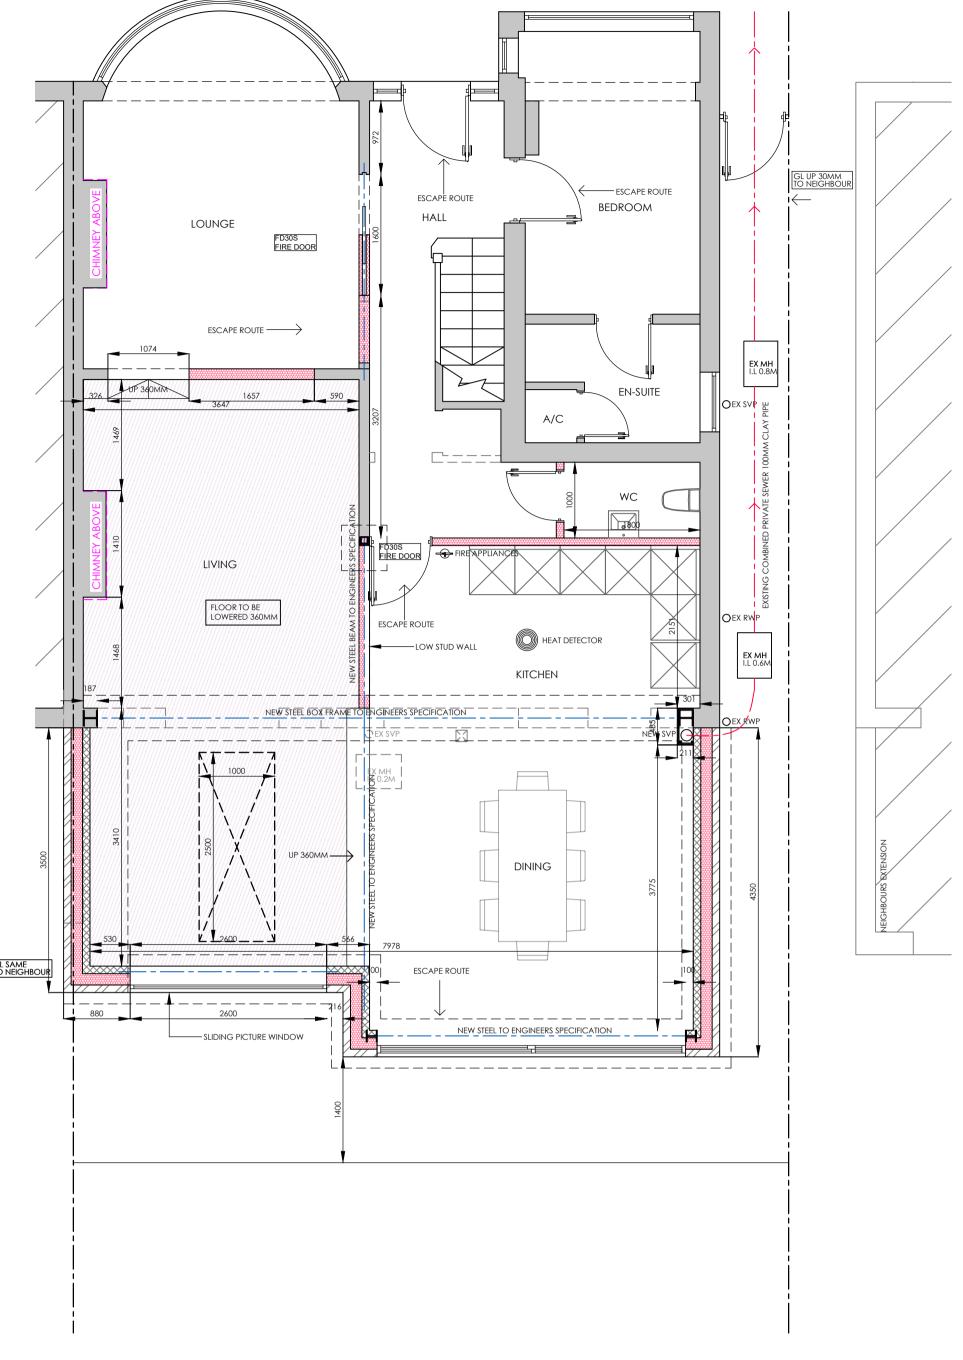

EXISTING FIRST FLOOR PLAN 1:50

PROPOSED FIRST FLOOR PLAN 1:50

|  | EXISTING AND PROPOSED FLOOR PLANS                                                                                                                                                                                                                             |                 |                                                |                             |
|--|---------------------------------------------------------------------------------------------------------------------------------------------------------------------------------------------------------------------------------------------------------------|-----------------|------------------------------------------------|-----------------------------|
|  | DATE:                                                                                                                                                                                                                                                         | APRIL 24        | PROJECT: PROPOSED SINGLE STOREY REAR EXTENSION |                             |
|  | SCALE                                                                                                                                                                                                                                                         | @ A1:<br>VARIES | CLIENT:                                        | MRS DIECKMANN               |
|  |                                                                                                                                                                                                                                                               |                 | CLIENT ADDRESS:                                | 17 ARLINGTON ROAD<br>LONDON |
|  | DRAWING No.<br>P24-44.1                                                                                                                                                                                                                                       |                 |                                                | TW10 7BX                    |
|  | ALL PLANS TO BE CHECKED BY CONTRACTORS FOR ACCURACY AND DIMENSIONS BEFORE WORKS ON SITE. ANY QUERIES MUST BE RELAYED TO DESIGNERS ANY DEVIATIONS FROM PLANS OR STRUCTURAL ALTERATIONS ARE TO BE NOTHRED IMEDIATELY OR WILL BE CARRIED OUT AT THE CLIENTS RISK |                 |                                                |                             |