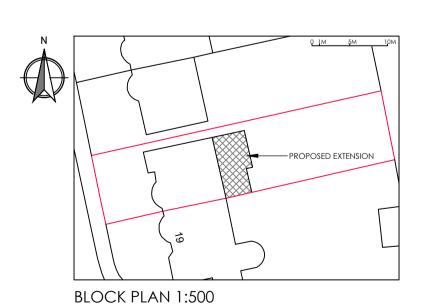

CLIENT ADDRESS:                                | 17 ARLINGTON ROAD<br>LONDON |
|  | DRAWING No.<br>P24-44.1                                                                                                                                                                                                                                       |                 |                                                | TW10 7BX                    |
|  | ALL PLANS TO BE CHECKED BY CONTRACTORS FOR ACCURACY AND DIMENSIONS BEFORE WORKS ON SITE. ANY QUERIES MUST BE RELAYED TO DESIGNERS ANY DEVIATIONS FROM PLANS OR STRUCTURAL ALTERATIONS ARE TO BE NOTHRED IMEDIATELY OR WILL BE CARRIED OUT AT THE CLIENTS RISK |                 |                                                |                             |









PROPOSED ROOF PLAN 1:100