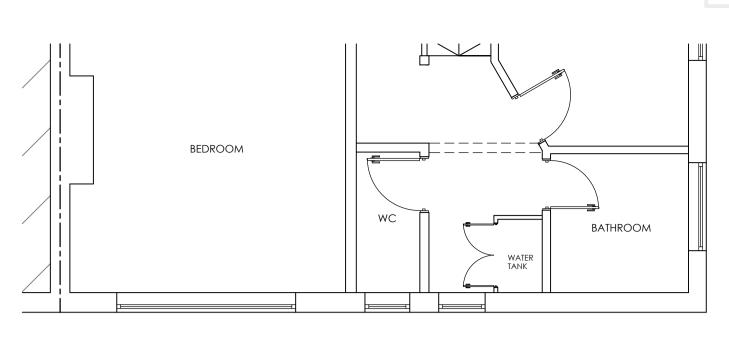

EXISTING FIRST FLOOR PLAN 1:50

PROPOSED FIRST FLOOR PLAN 1:50

|  | EXISTING AND PROPOSED FLOOR PLANS                                                                                                                                                                                                                             |                 |                                                |                             |
|--|---------------------------------------------------------------------------------------------------------------------------------------------------------------------------------------------------------------------------------------------------------------|-----------------|------------------------------------------------|-----------------------------|
|  | DATE:                                                                                                                                                                                                                                                         | APRIL 24        | PROJECT: PROPOSED SINGLE STOREY REAR EXTENSION |                             |
|  | SCALE                                                                                                                                                                                                                                                         | @ A1:<br>VARIES | CLIENT:                                        | MRS DIECKMANN               |
|  |                                                                                                                                                                                                                                                               |                 | CLIENT ADDRESS:                                | 17 ARLINGTON ROAD<br>LONDON |
|  | DRAWING No.<br>P24-44.1                                                                                                                                                                                                                                       |                 |                                                | TW10 7BX                    |
|  | ALL PLANS TO BE CHECKED BY CONTRACTORS FOR ACCURACY AND DIMENSIONS BEFORE WORKS ON SITE. ANY QUERIES MUST BE RELAYED TO DESIGNERS ANY DEVIATIONS FROM PLANS OR STRUCTURAL ALTERATIONS ARE TO BE NOTHRED IMEDIATELY OR WILL BE CARRIED OUT AT THE CLIENTS RISK |                 |                                                |                             |