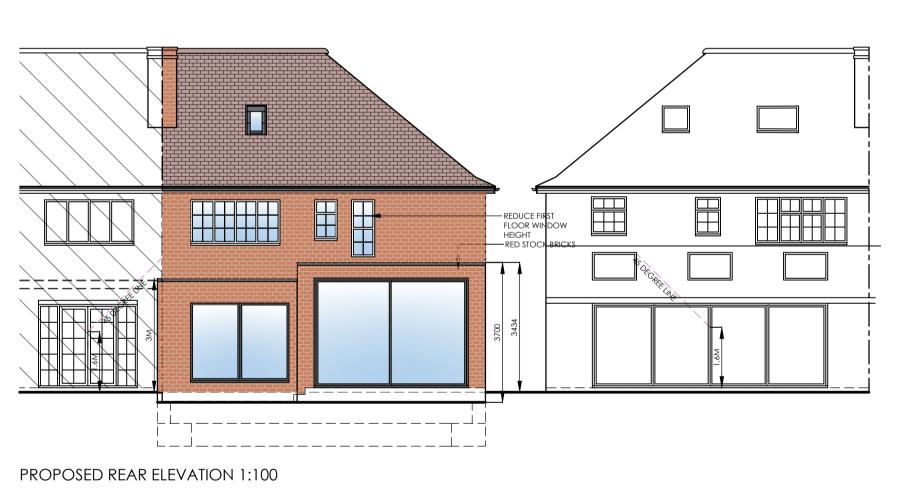

EXISTING SIDE ELEVATION 1:100

EXISTING SIDE ELEVATION 1:100

EXISTING REAR ELEVATION 1:100

 KITCHEN EXTENSIONS • LOFT CONVERSIONS HOME EXTENSIONS REFURBISHMENTS REV DATE DETAIL
H 12/07/24 PLANNING SUBMISSION
I 16/07/24 PARTY WALL AMENDMENT
J 22/08/24 CLIENT AMENDMENTS
K 30/08/24 DRAINAGE DETAILS
L 03/09/24 DRAWING AMENDMENTS
M 04/09/24 DRAWING AMENDMENTS
N 04/09/24 DRAWING AMENDMENTS
O 13/09/24 DRAWING AMENDMENTS
P 17/09/24 PLANNING SUBMISSION P/C DRN DRAWING: EXISTING AND PROPOSED ELEVATIONS DATE: PROJECT: APRIL 24 PROPOSED SINGLE STOREY REAR EXTENSION SCALE @ A1: CLIENT: MRS DIECKMANN 1:100 CLIENT ADDRESS: 17 ARLINGTON ROAD LONDON TW10 7BX DRAWING No. P24-44.2