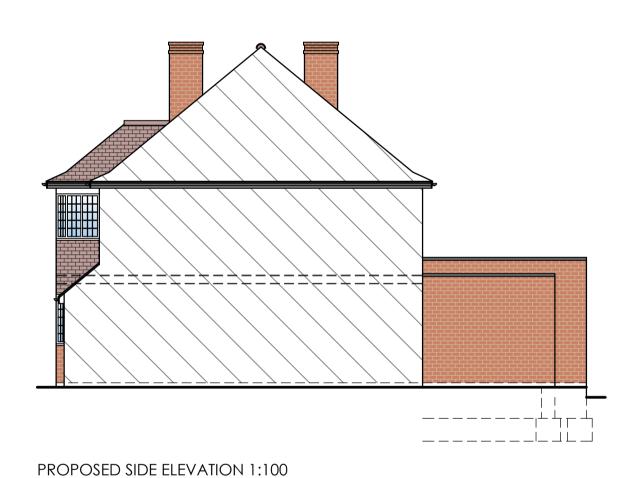

EXISTING SIDE ELEVATION 1:100

EXISTING SIDE ELEVATION 1:100

EXISTING REAR ELEVATION 1:100

 KITCHEN EXTENSIONS • LOFT CONVERSIONS HOME EXTENSIONS REFURBISHMENTS REV DATE DETAIL
H 12/07/24 PLANNING SUBMISSION
I 16/07/24 PARTY WALL AMENDMENT
J 22/08/24 CLIENT AMENDMENTS
K 30/08/24 DRAINAGE DETAILS
L 03/09/24 DRAWING AMENDMENTS
M 04/09/24 DRAWING AMENDMENTS
N 04/09/24 DRAWING AMENDMENTS
O 13/09/24 DRAWING AMENDMENTS
P 17/09/24 PLANNING SUBMISSION P/C DRN DRAWING: EXISTING AND PROPOSED ELEVATIONS DATE: PROJECT: APRIL 24 PROPOSED SINGLE STOREY REAR EXTENSION SCALE @ A1: CLIENT: MRS DIECKMANN 1:100 CLIENT ADDRESS: 17 ARLINGTON ROAD LONDON TW10 7BX DRAWING No. P24-44.2