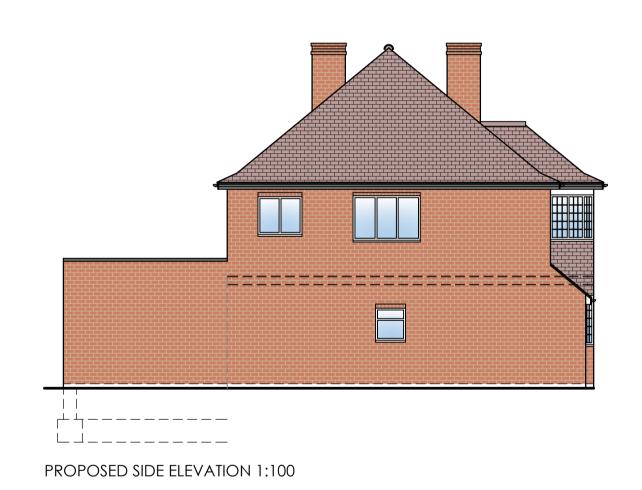

EXISTING SIDE ELEVATION 1:100

EXISTING SIDE ELEVATION 1:100

EXISTING REAR ELEVATION 1:100

 KITCHEN EXTENSIONS • LOFT CONVERSIONS HOME EXTENSIONS REFURBISHMENTS REV DATE DETAIL
H 12/07/24 PLANNING SUBMISSION
I 16/07/24 PARTY WALL AMENDMENT
J 22/08/24 CLIENT AMENDMENTS
K 30/08/24 DRAINAGE DETAILS
L 03/09/24 DRAWING AMENDMENTS
M 04/09/24 DRAWING AMENDMENTS
N 04/09/24 DRAWING AMENDMENTS
O 13/09/24 DRAWING AMENDMENTS
P 17/09/24 PLANNING SUBMISSION P/C DRN DRAWING: EXISTING AND PROPOSED ELEVATIONS DATE: PROJECT: APRIL 24 PROPOSED SINGLE STOREY REAR EXTENSION SCALE @ A1: CLIENT: MRS DIECKMANN 1:100 CLIENT ADDRESS: 17 ARLINGTON ROAD LONDON TW10 7BX DRAWING No. P24-44.2