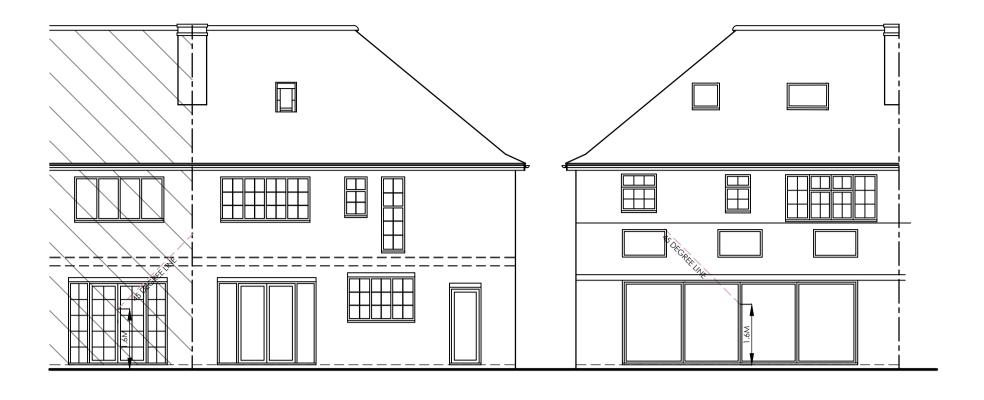

EXISTING SIDE ELEVATION 1:100

EXISTING SIDE ELEVATION 1:100

EXISTING REAR ELEVATION 1:100

 KITCHEN EXTENSIONS • LOFT CONVERSIONS HOME EXTENSIONS REFURBISHMENTS REV DATE DETAIL
H 12/07/24 PLANNING SUBMISSION
I 16/07/24 PARTY WALL AMENDMENT
J 22/08/24 CLIENT AMENDMENTS
K 30/08/24 DRAINAGE DETAILS
L 03/09/24 DRAWING AMENDMENTS
M 04/09/24 DRAWING AMENDMENTS
N 04/09/24 DRAWING AMENDMENTS
O 13/09/24 DRAWING AMENDMENTS
P 17/09/24 PLANNING SUBMISSION P/C DRN DRAWING: EXISTING AND PROPOSED ELEVATIONS DATE: PROJECT: APRIL 24 PROPOSED SINGLE STOREY REAR EXTENSION SCALE @ A1: CLIENT: MRS DIECKMANN 1:100 CLIENT ADDRESS: 17 ARLINGTON ROAD LONDON TW10 7BX DRAWING No. P24-44.2