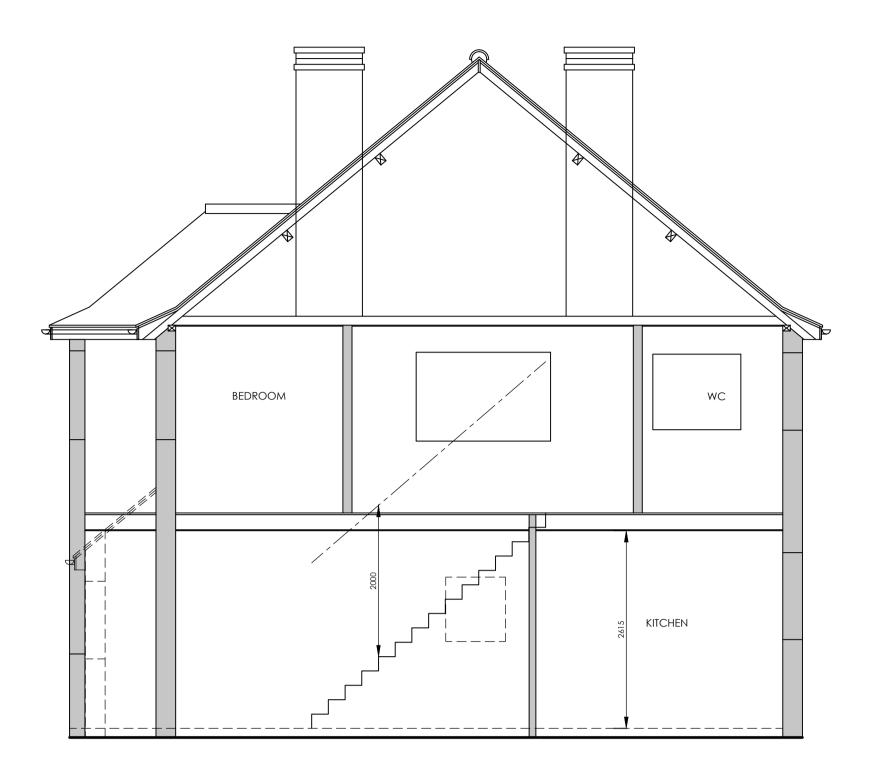

**EXISTING SECTION 1:50** 

Door details 1:50

| 1M 2M 3M                                                                                                                                                                                                                                                                                                                                                                                                                   | SCALE @ 1/100<br>4M 5M                                                                  | 6M    | 7M                          | 8M     | 9M                               | 10M                                           |                                                             |
|----------------------------------------------------------------------------------------------------------------------------------------------------------------------------------------------------------------------------------------------------------------------------------------------------------------------------------------------------------------------------------------------------------------------------|-----------------------------------------------------------------------------------------|-------|-----------------------------|--------|----------------------------------|-----------------------------------------------|-------------------------------------------------------------|
|                                                                                                                                                                                                                                                                                                                                                                                                                            |                                                                                         |       |                             |        |                                  | -                                             |                                                             |
| 1 M                                                                                                                                                                                                                                                                                                                                                                                                                        | 2M SCALE @ 1/50                                                                         | 3M    |                             | 4M     |                                  | 5M                                            |                                                             |
|                                                                                                                                                                                                                                                                                                                                                                                                                            | <ul> <li>KITCHEN EXTENSIO</li> </ul>                                                    |       |                             |        |                                  |                                               | S                                                           |
| <b>plus</b> roo                                                                                                                                                                                                                                                                                                                                                                                                            | ms                                                                                      | • [   | .OFT (                      | CON    | IVERS                            | IONS                                          | S                                                           |
| HOME EXTEN                                                                                                                                                                                                                                                                                                                                                                                                                 | SIONS                                                                                   | • F   | REFUR                       | BISH   | MEN                              | ΓS                                            |                                                             |
|                                                                                                                                                                                                                                                                                                                                                                                                                            |                                                                                         |       |                             |        |                                  |                                               |                                                             |
|                                                                                                                                                                                                                                                                                                                                                                                                                            |                                                                                         |       |                             |        |                                  |                                               |                                                             |
| REV         DATE         DETAIL           H         12/07/24         PLANNING 5           I         16/07/24         PARTY WALI           J         22/08/24         CLIENT AME           K         30/08/24         DRAINAGE           L         03/09/24         DRAWING A           M         04/09/24         DRAWING A           O         13/09/24         DRAWING A           P         17/09/24         PLANNING 5 | AMENDMENT<br>NDMENTS<br>DETAILS<br>AMENDMENTS<br>AMENDMENTS<br>AMENDMENTS<br>AMENDMENTS |       |                             |        |                                  | P/C C<br>P<br>P<br>P<br>P<br>P<br>P<br>P<br>P | DRN<br>DBI<br>DBI<br>DBI<br>DBI<br>DBI<br>DBI<br>DBI<br>DBI |
| DRAWING :                                                                                                                                                                                                                                                                                                                                                                                                                  | 300/01/331014                                                                           |       |                             |        |                                  |                                               |                                                             |
| EXISTING AND PRC                                                                                                                                                                                                                                                                                                                                                                                                           | POSED SECTION                                                                           | S     |                             |        |                                  |                                               |                                                             |
| DATE :                                                                                                                                                                                                                                                                                                                                                                                                                     | PROJECT :                                                                               |       |                             |        |                                  |                                               |                                                             |
| APRIL 24                                                                                                                                                                                                                                                                                                                                                                                                                   | PROPOSED SINGLE STOREY REAR EXTENSION                                                   |       |                             |        |                                  |                                               |                                                             |
| SCALE @ A1:                                                                                                                                                                                                                                                                                                                                                                                                                | CLIENT :                                                                                |       | MRS DIEC                    | СКМАР  | IN                               |                                               |                                                             |
| 1:50                                                                                                                                                                                                                                                                                                                                                                                                                       | CLIENT ADDRES                                                                           |       | 17 ARLINGTON ROAD<br>LONDON |        |                                  |                                               |                                                             |
| DRAWING No.<br>P24-44.3                                                                                                                                                                                                                                                                                                                                                                                                    |                                                                                         |       | TW10 7B                     | X      |                                  |                                               |                                                             |
| ALL PLANS TO BE CHECKED BY CONTRACTORS FOR<br>ANY DEVIATIONS FROM PLANS OR STRUCTURAL AL<br>ANY BUILDING WORKS UNDERTAKEN BEFORE ALL N<br>THIS DRAWING REMAINS THE COPYRIGHT OF THE A<br>THE DRAWING REMAIN THE PROPERTY OF THE ART<br>ANY REVSED DRAWINGS OR ADDITIONAL STRUCT<br>FORM AN A DDITIONAL CSTOT TO THE CLEM.                                                                                                  |                                                                                         |       |                             |        |                                  | DESIGNERS                                     |                                                             |
| KITCHEN EXTENSIONS ><br>RIICHEN EXTENSIONS ><br>PLUS ROOMS Alexa                                                                                                                                                                                                                                                                                                                                                           | LOFT CONVER<br>TOEL COMAEL                                                              | rsion | S R                         | EFURBI | SHMENT<br>2HWEMI<br>0800 917 712 | 2>                                            |                                                             |
| Plus Rooms is a tra<br>Registered Office, Elwood Ho                                                                                                                                                                                                                                                                                                                                                                        | ading name of plusrooms.com<br>use, 42 Lytton Road, Barnet, He                          |       |                             |        |                                  |                                               |                                                             |