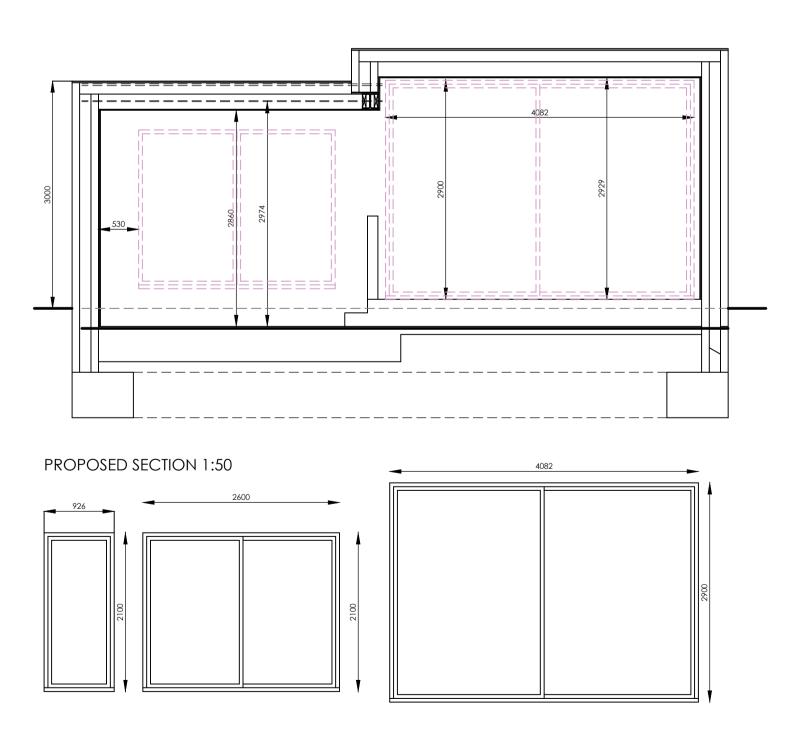

**EXISTING SECTION 1:50** 

Door details 1:50

| 1M 2M 3M                                                                                                                                                                                                                                                                                                                                                                                                                   | SCALE @ 1/100<br>4M 5M                                                                  | 6M    | 7M                          | 8M     | 9M                               | 10M                                           |                                                             |
|----------------------------------------------------------------------------------------------------------------------------------------------------------------------------------------------------------------------------------------------------------------------------------------------------------------------------------------------------------------------------------------------------------------------------|-----------------------------------------------------------------------------------------|-------|-----------------------------|--------|----------------------------------|-----------------------------------------------|-------------------------------------------------------------|
|                                                                                                                                                                                                                                                                                                                                                                                                                            |                                                                                         |       |                             |        |                                  | -                                             |                                                             |
| 1 M                                                                                                                                                                                                                                                                                                                                                                                                                        | 2M SCALE @ 1/50                                                                         | 3M    |                             | 4M     |                                  | 5M                                            |                                                             |
|                                                                                                                                                                                                                                                                                                                                                                                                                            | <ul> <li>KITCHEN EXTENSIO</li> </ul>                                                    |       |                             |        |                                  |                                               | S                                                           |
| <b>plus</b> roo                                                                                                                                                                                                                                                                                                                                                                                                            | ms                                                                                      | • [   | .OFT (                      | CON    | IVERS                            | IONS                                          | S                                                           |
| HOME EXTEN                                                                                                                                                                                                                                                                                                                                                                                                                 | SIONS                                                                                   | • F   | REFUR                       | BISH   | MEN                              | ΓS                                            |                                                             |
|                                                                                                                                                                                                                                                                                                                                                                                                                            |                                                                                         |       |                             |        |                                  |                                               |                                                             |
|                                                                                                                                                                                                                                                                                                                                                                                                                            |                                                                                         |       |                             |        |                                  |                                               |                                                             |
| REV         DATE         DETAIL           H         12/07/24         PLANNING 5           I         16/07/24         PARTY WALI           J         22/08/24         CLIENT AME           K         30/08/24         DRAINAGE           L         03/09/24         DRAWING A           M         04/09/24         DRAWING A           O         13/09/24         DRAWING A           P         17/09/24         PLANNING 5 | AMENDMENT<br>NDMENTS<br>DETAILS<br>AMENDMENTS<br>AMENDMENTS<br>AMENDMENTS<br>AMENDMENTS |       |                             |        |                                  | P/C C<br>P<br>P<br>P<br>P<br>P<br>P<br>P<br>P | DRN<br>DBI<br>DBI<br>DBI<br>DBI<br>DBI<br>DBI<br>DBI<br>DBI |
| DRAWING :                                                                                                                                                                                                                                                                                                                                                                                                                  | 300/01/331014                                                                           |       |                             |        |                                  |                                               |                                                             |
| EXISTING AND PRC                                                                                                                                                                                                                                                                                                                                                                                                           | POSED SECTION                                                                           | S     |                             |        |                                  |                                               |                                                             |
| DATE :                                                                                                                                                                                                                                                                                                                                                                                                                     | PROJECT :                                                                               |       |                             |        |                                  |                                               |                                                             |
| APRIL 24                                                                                                                                                                                                                                                                                                                                                                                                                   | PROPOSED SINGLE STOREY REAR EXTENSION                                                   |       |                             |        |                                  |                                               |                                                             |
| SCALE @ A1:                                                                                                                                                                                                                                                                                                                                                                                                                | CLIENT :                                                                                |       | MRS DIEC                    | СКМАР  | IN                               |                                               |                                                             |
| 1:50                                                                                                                                                                                                                                                                                                                                                                                                                       | CLIENT ADDRES                                                                           |       | 17 ARLINGTON ROAD<br>LONDON |        |                                  |                                               |                                                             |
| DRAWING No.<br>P24-44.3                                                                                                                                                                                                                                                                                                                                                                                                    |                                                                                         |       | TW10 7B                     | X      |                                  |                                               |                                                             |
| ALL PLANS TO BE CHECKED BY CONTRACTORS FOR<br>ANY DEVIATIONS FROM PLANS OR STRUCTURAL AL<br>ANY BUILDING WORKS UNDERTAKEN BEFORE ALL N<br>THIS DRAWING REMAINS THE COPYRIGHT OF THE A<br>THE DRAWING REMAIN THE PROPERTY OF THE ART<br>ANY REVSED DRAWINGS OR ADDITIONAL STRUCT<br>FORM AN A DDITIONAL CSTOT TO THE CLEM.                                                                                                  |                                                                                         |       |                             |        |                                  | DESIGNERS                                     |                                                             |
| KITCHEN EXTENSIONS ><br>RIICHEN EXTENSIONS ><br>PLUS ROOMS Alexa                                                                                                                                                                                                                                                                                                                                                           | LOFT CONVER<br>TOEL COMAEL                                                              | rsion | S R                         | EFURBI | SHMENT<br>2HWEMI<br>0800 917 712 | 2>                                            |                                                             |
| Plus Rooms is a tra<br>Registered Office, Elwood Ho                                                                                                                                                                                                                                                                                                                                                                        | ading name of plusrooms.com<br>use, 42 Lytton Road, Barnet, He                          |       |                             |        |                                  |                                               |                                                             |