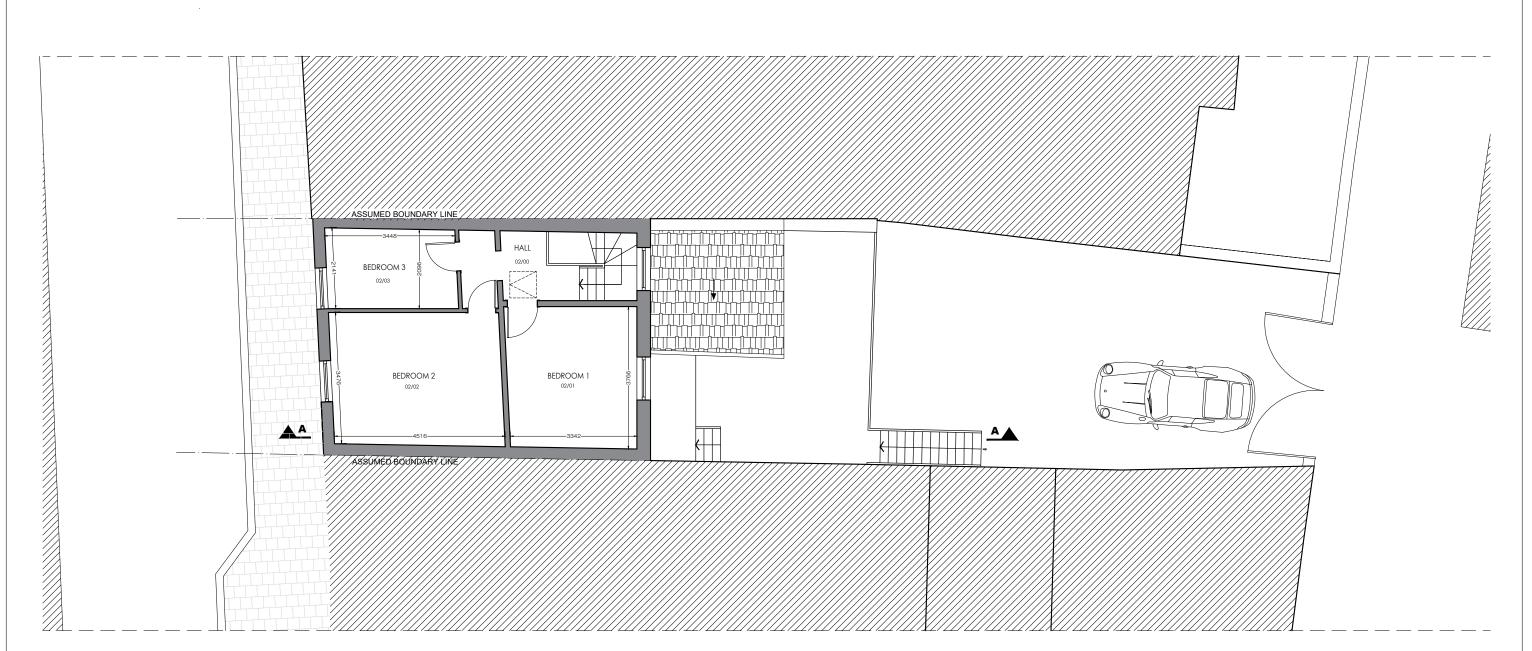

| No    | Second Floor Room | Area m² |  |  |
|-------|-------------------|---------|--|--|
| 02/00 | HALL              | 5.07    |  |  |
| 02/01 | BEDROOM 1         | 12.96   |  |  |
| 02/02 | BEDROOM 2         | 15.89   |  |  |
| 02/03 | BEDROOM 3         | 7.35    |  |  |
| TOT   | TALL ADEA CLINA   | 41.07   |  |  |