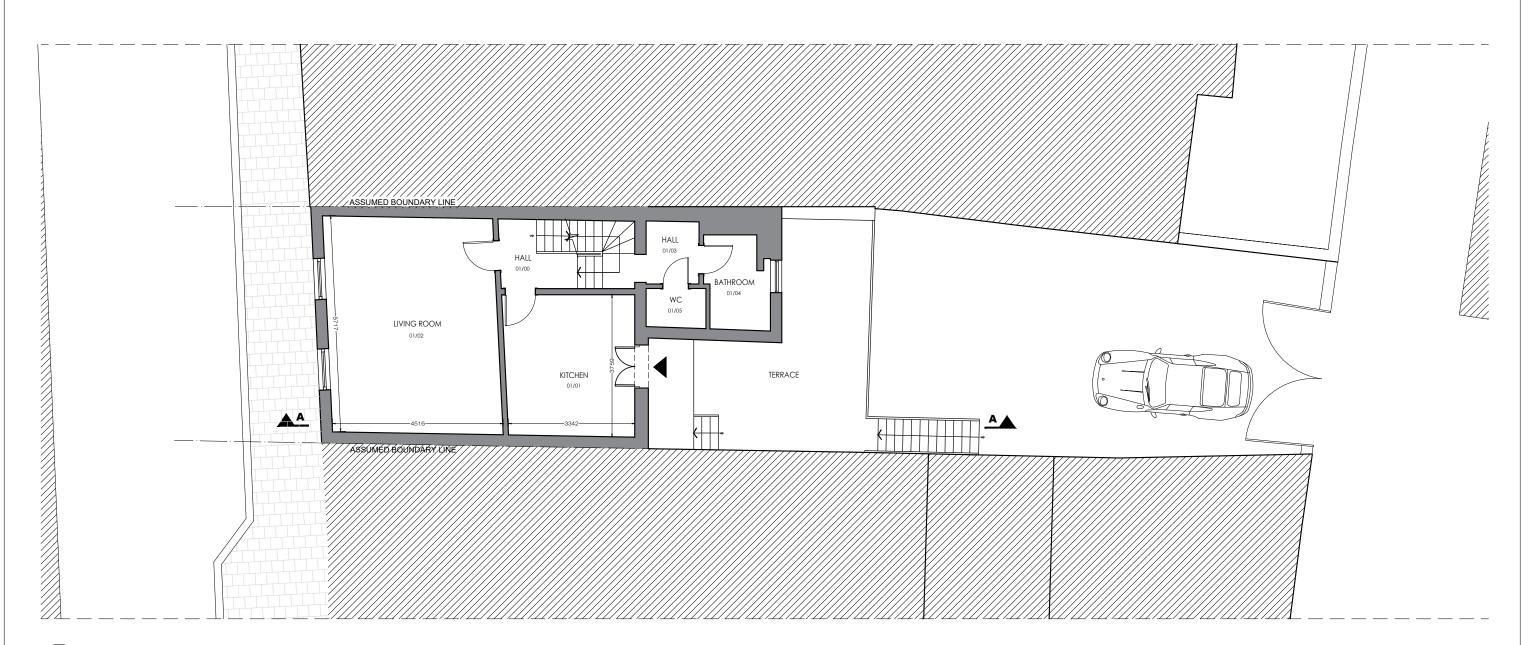

| No    | First Floor Room | Area m² |
|-------|------------------|---------|
| 01/00 | HALL             | 3.04    |
| 01/01 | KITCHEN          | 12.83   |
| 01/02 | LIVING ROOM      | 25.74   |
| 01/03 | HALL             | 2.31    |
| 01/04 | BATHROOM         | 4.05    |
| 01/05 | WC               | 1.72    |
| TOT   | MILZ ARRA LA     | 40.40   |

03 EXISTING FIRST FLOOR PLAN A-(10)-011 1:50 @ A1,1:100 @ A3

0.5 1 1.5 2 2.5 3

SCALE BAR (METRES)

1323 21 Broad Street, Teddington TW11 8QZ

PROJECT NAME:

NOTES:

All dimensions in millimetres.

All dimensions and levels are to be checked on site by the main contractor to commencing excavation works. Any discrepancy is to be report back to the designer for instruction.