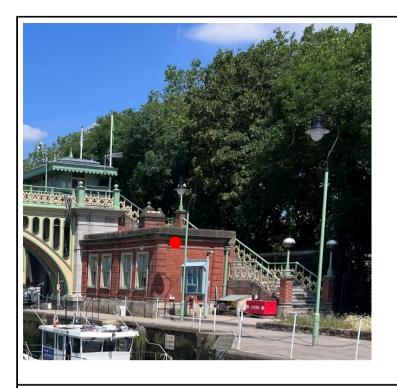

**Appendix 1 - Richmond Lock & Weir Exisiting and Proposed Camera Locations** 





Location for camera 11 (existing camera being replaced) (Static Camera - Bullet)



Location of exisiting cameras 1, 2 facing along foot bridge and 3 looking up stream (1 - PTZ Camera. 2 & 3 Static Camera -Bullet)



Location of exisiting camera 17 (PTZ Camera)



Location for cameras 4 & 8 (showing stairs) (Static Camera - Mini Dome)



Remove existing camera



Remove existing camera



Location for New Camera 5 (showing the gate from tow path, and bottom of stairs current blind spot) (Static Camera - Bullet)



Location for new camera 16 (PTZ Camera)



Location for new camera 9 (showing the gate from tow path, and bottom of stairs current blind spot) (Static Camera - Bullet)



Location for cameras 6 & 7 (to sit side by side on the corner to capture both angles)



Location of exisiting camera 10 (Multi Sensor Camera 180)