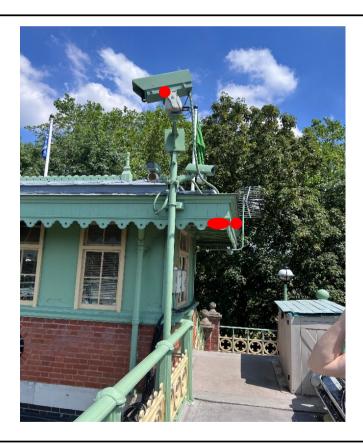

Location for new camera 16 (PTZ Camera)

Location for new camera 9 (showing the gate from tow path, and bottom of stairs current blind spot) (Static Camera - Bullet)

Location for cameras 6 & 7 (to sit side by side on the corner to capture both angles)