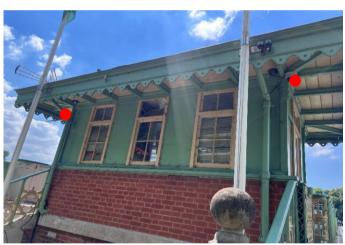

**Appendix 1 - Richmond Lock & Weir Exisiting and Proposed Camera Locations** 

Location for camera 11 (existing camera being replaced) (Static Camera - Bullet)

Location of exisiting cameras 1, 2 facing along foot bridge and 3 looking up stream (1 - PTZ Camera. 2 & 3 Static Camera -Bullet)

Location of exisiting camera 17 (PTZ Camera)

Location for cameras 4 & 8 (showing stairs) (Static Camera - Mini Dome)

Remove existing camera

Remove existing camera

Location for New Camera 5 (showing the gate from tow path, and bottom of stairs current blind spot) (Static Camera - Bullet)