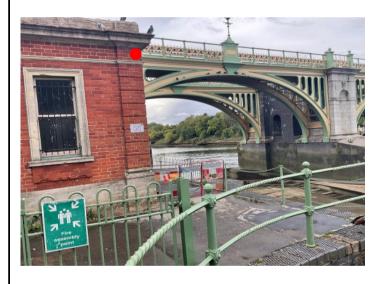

**Appendix 1 - Richmond Lock & Weir Exisiting and Proposed Camera Locations** 

Location for camera 11 (existing camera being replaced) (Static Camera - Bullet)

Location of exisiting cameras 1, 2 facing along foot bridge and 3 looking up stream (1 - PTZ Camera. 2 & 3 Static Camera -Bullet)