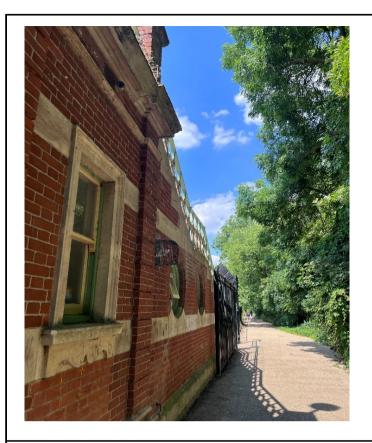

Location of exisiting camera 17 (PTZ Camera)

Location for cameras 4 & 8 (showing stairs) (Static Camera - Mini Dome)

Remove existing camera

Remove existing camera

Location for New Camera 5 (showing the gate from tow path, and bottom of stairs current blind spot) (Static Camera - Bullet)

Location for new camera 16 (PTZ Camera)

Location for new camera 9 (showing the gate from tow path, and bottom of stairs current blind spot) (Static Camera - Bullet)

Location for cameras 6 & 7 (to sit side by side on the corner to capture both angles)