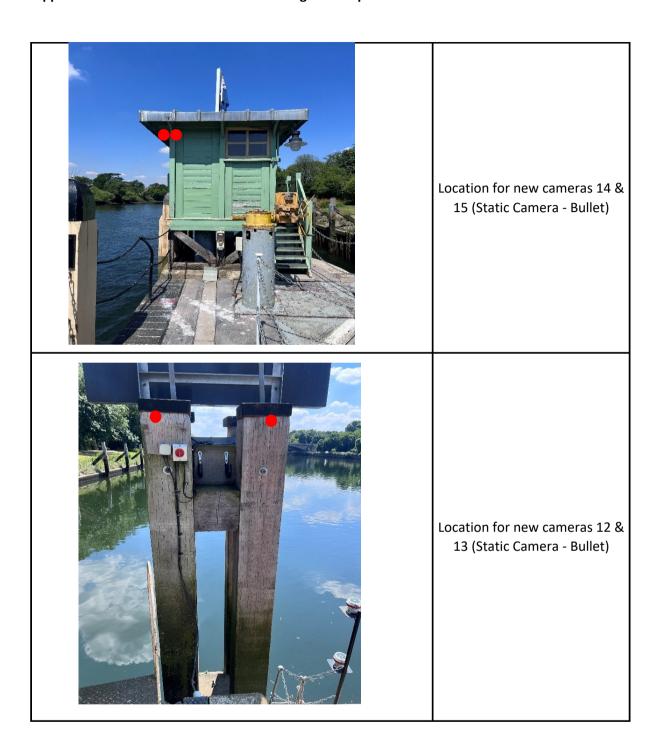

**Appendix 1 - Richmond Lock & Weir Exisiting and Proposed Camera Locations** 

Location for camera 11 (existing camera being replaced) (Static Camera - Bullet)

Location of exisiting cameras 1, 2 facing along foot bridge and 3 looking up stream (1 - PTZ Camera. 2 & 3 Static Camera -Bullet)