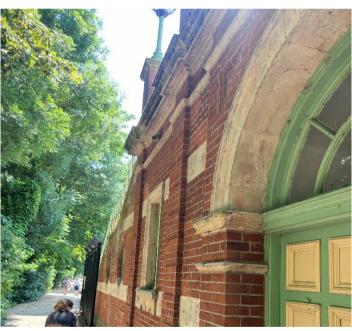

Location for new camera 16 (PTZ Camera)

Location for new camera 9 (showing the gate from tow path, and bottom of stairs current blind spot) (Static Camera - Bullet)

Location for cameras 6 & 7 (to sit side by side on the corner to capture both angles)