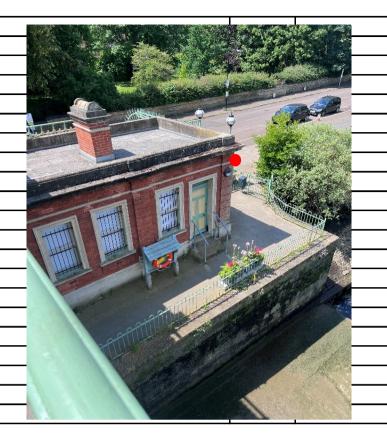

**Appendix 1 - Richmond Lock & Weir Exisiting and Proposed Camera Locations** 





Location for camera 11 (existing camera being replaced) (Static Camera - Bullet)



Location of exisiting cameras 1, 2 facing along foot bridge and 3 looking up stream (1 - PTZ Camera. 2 & 3 Static Camera -Bullet)



Location of exisiting camera 17 (PTZ Camera)



Location for cameras 4 & 8 (showing stairs) (Static Camera - Mini Dome)



Remove existing camera



Remove existing camera



Location for New Camera 5 (showing the gate from tow path, and bottom of stairs current blind spot) (Static Camera - Bullet)



Location for new camera 16 (PTZ Camera)



Location for new camera 9 (showing the gate from tow path, and bottom of stairs current blind spot) (Static Camera - Bullet)



Location for cameras 6 & 7 (to sit side by side on the corner to capture both angles)



Location of exisiting camera 10 (Multi Sensor Camera 180)