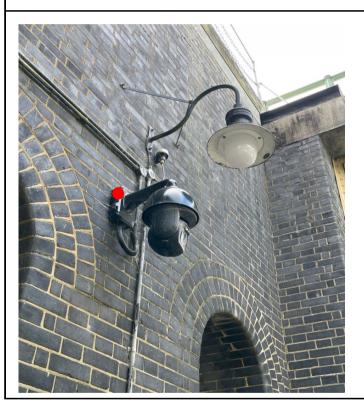

era Locations** 





Location for camera 11 (existing camera being replaced) (Static Camera - Bullet)



Location of exisiting cameras 1, 2 facing along foot bridge and 3 looking up stream (1 - PTZ Camera. 2 & 3 Static Camera -Bullet)



Location of exisiting camera 17 (PTZ Camera)



Location for cameras 4 & 8 (showing stairs) (Static Camera - Mini Dome)



Remove existing camera



Remove existing camera



Location for New Camera 5 (showing the gate from tow path, and bottom of stairs current blind spot) (Static Camera - Bullet)



Location for new camera 16 (PTZ Camera)



Location for new camera 9 (showing the gate from tow path, and bottom of stairs current blind spot) (Static Camera - Bullet)



Location for cameras 6 & 7 (to sit side by side on the corner to capture both angles)



Location of exisiting camera 10 (Multi Sensor Camera 180)