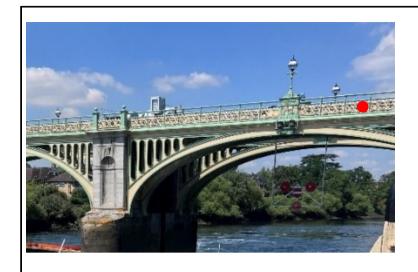

**Appendix 1 - Richmond Lock & Weir Exisiting and Proposed Camera Locations** 

Location for camera 11 (existing camera being replaced) (Static Camera - Bullet)

Location of exisiting cameras 1, 2 facing along foot bridge and 3 looking up stream (1 - PTZ Camera. 2 & 3 Static Camera -Bullet)