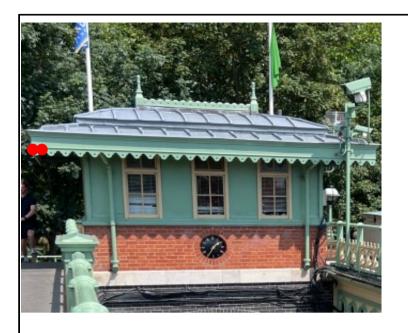

Location for new camera 16 (PTZ Camera)

Location for new camera 9 (showing the gate from tow path, and bottom of stairs current blind spot) (Static Camera - Bullet)

Location for cameras 6 & 7 (to sit side by side on the corner to capture both angles)