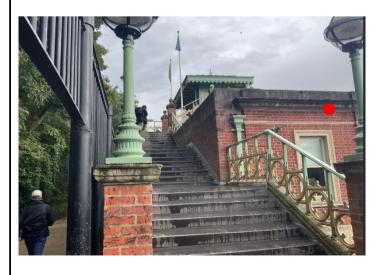

Location of exisiting camera 17 (PTZ Camera)

Location for cameras 4 & 8 (showing stairs) (Static Camera - Mini Dome)

Remove existing camera

Remove existing camera

Location for New Camera 5 (showing the gate from tow path, and bottom of stairs current blind spot) (Static Camera - Bullet)