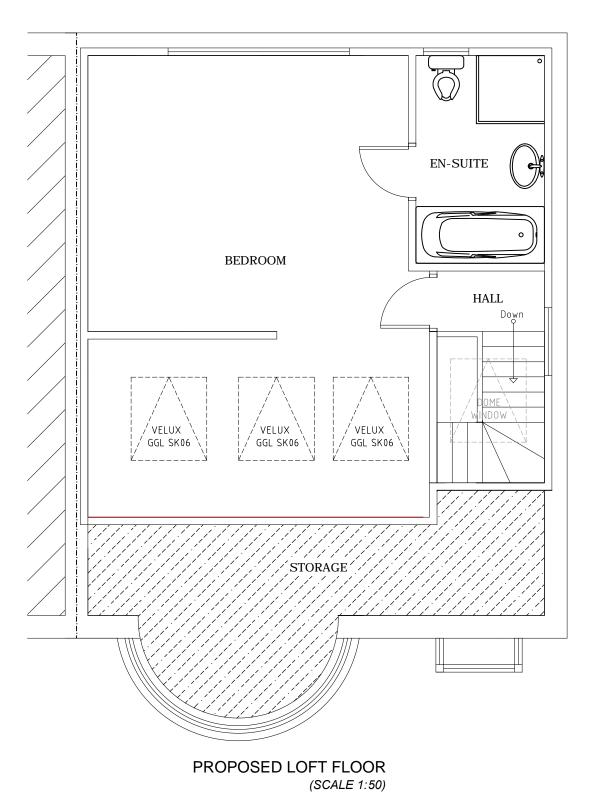

Proposed loft floor plan

DRAWING NUMBER : 38.0924.02

Revision: SEP 2024 Scale: 1:50 @ A3

ALL DIMENSIONS TO BE VERIFIED ON SITE

SCALE 1:100 0 0.5m 1 1.5 2 2.5 3 3.5 4 4.5 5 5.5 6 6.5 7 7.5 8 8.5 9 9.5 10 m