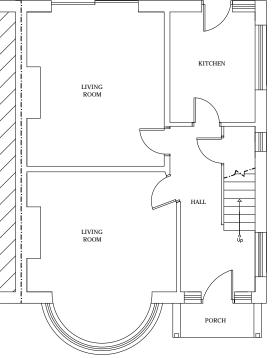

(SCALE 1:100)

**EXISTING FIRST FLOOR** (SCALE 1:100)

PROPOSED FIRST FLOOR (SCALE 1:100)

29A Waterloo Road Epsom , Surrey KT19 8EX

(0750) 781 17 01

kablandesign@hotmail.co.uk

Existing and proposed floor plans

DRAWING NUMBER : 38.0924.01

Revision: SEP 2024

Scale: 1:100 @ A3

ALL DIMENSIONS TO BE VERIFIED ON SITE

**EXISTING GROUND FLOOR** 

(SCALE 1:100)