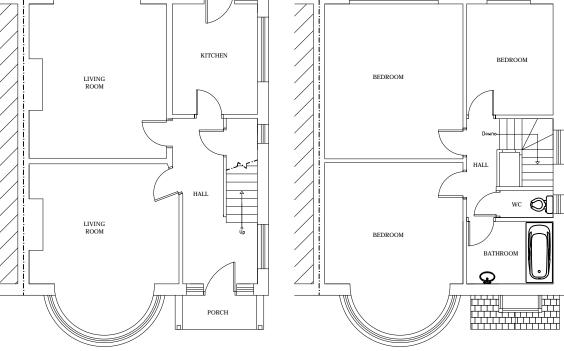

(SCALE 1:100)

**EXISTING FIRST FLOOR** (SCALE 1:100)

PROPOSED FIRST FLOOR (SCALE 1:100)

29A Waterloo Road Epsom , Surrey KT19 8EX

(0750) 781 17 01

kablandesign@hotmail.co.uk

Existing and proposed floor plans

DRAWING NUMBER : 38.0924.01

Revision: SEP 2024

Scale: 1:100 @ A3

ALL DIMENSIONS TO BE VERIFIED ON SITE

**EXISTING GROUND FLOOR** 

(SCALE 1:100)