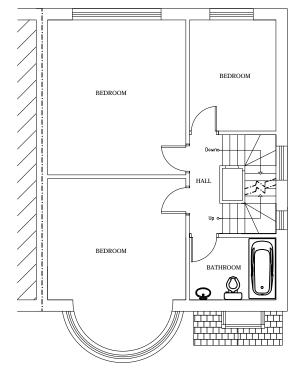

(SCALE 1:100)

**EXISTING FIRST FLOOR** (SCALE 1:100)

PROPOSED FIRST FLOOR (SCALE 1:100)

29A Waterloo Road Epsom , Surrey KT19 8EX

(0750) 781 17 01

kablandesign@hotmail.co.uk

Existing and proposed floor plans

DRAWING NUMBER : 38.0924.01

Revision: SEP 2024

Scale: 1:100 @ A3

ALL DIMENSIONS TO BE VERIFIED ON SITE

**EXISTING GROUND FLOOR** 

(SCALE 1:100)