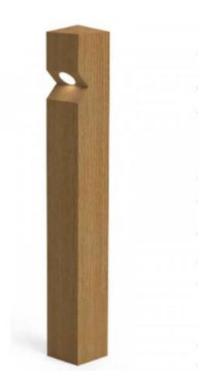

#### 3.1 Technical Specification

Bollard downlighter: Stratton Single Eco Timber Bollard – Larch IP67 rated I.3w LED lamp (240v)

3000k – Warm white

140 Lumens

Recessed wall downlighter:

Lucande Jaano LED recessed wall light outdoors graphite