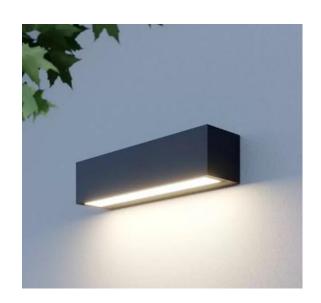

IP65 rated

I Iw LED lamp (230v)

2700k – Warm white

390 Lumens

Surface wall mounted downlighter:
Lucande Lengo LED wall lamp 25cm graphite
IP65 rated
9w LED lamp (230v)
3000k – Warm white
600 Lumens

Under canopy downlight spot: Concord Sylvania Myriad V IP65 rated I Ow LED lamp (240v) 4000k – Neutral white I 050 Lumens