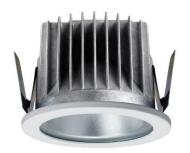

IP65 rated

I Iw LED lamp (230v)

2700k – Warm white

390 Lumens

Surface wall mounted downlighter:
Lucande Lengo LED wall lamp 25cm graphite
IP65 rated
9w LED lamp (230v)
3000k – Warm white
600 Lumens

Under canopy downlight spot: Concord Sylvania Myriad V IP65 rated I Ow LED lamp (240v) 4000k – Neutral white I 050 Lumens