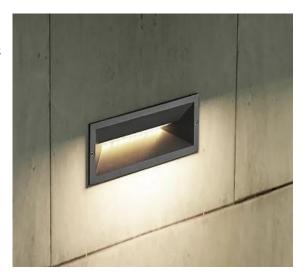

#### 3.1 Technical Specification

Bollard downlighter: Stratton Single Eco Timber Bollard – Larch IP67 rated I.3w LED lamp (240v)

3000k – Warm white

140 Lumens

Recessed wall downlighter:

Lucande Jaano LED recessed wall light outdoors graphite

IP65 rated

I Iw LED lamp (230v)

2700k – Warm white

390 Lumens

Surface wall mounted downlighter:
Lucande Lengo LED wall lamp 25cm graphite
IP65 rated
9w LED lamp (230v)
3000k – Warm white
600 Lumens

Under canopy downlight spot: Concord Sylvania Myriad V IP65 rated I Ow LED lamp (240v) 4000k – Neutral white I 050 Lumens