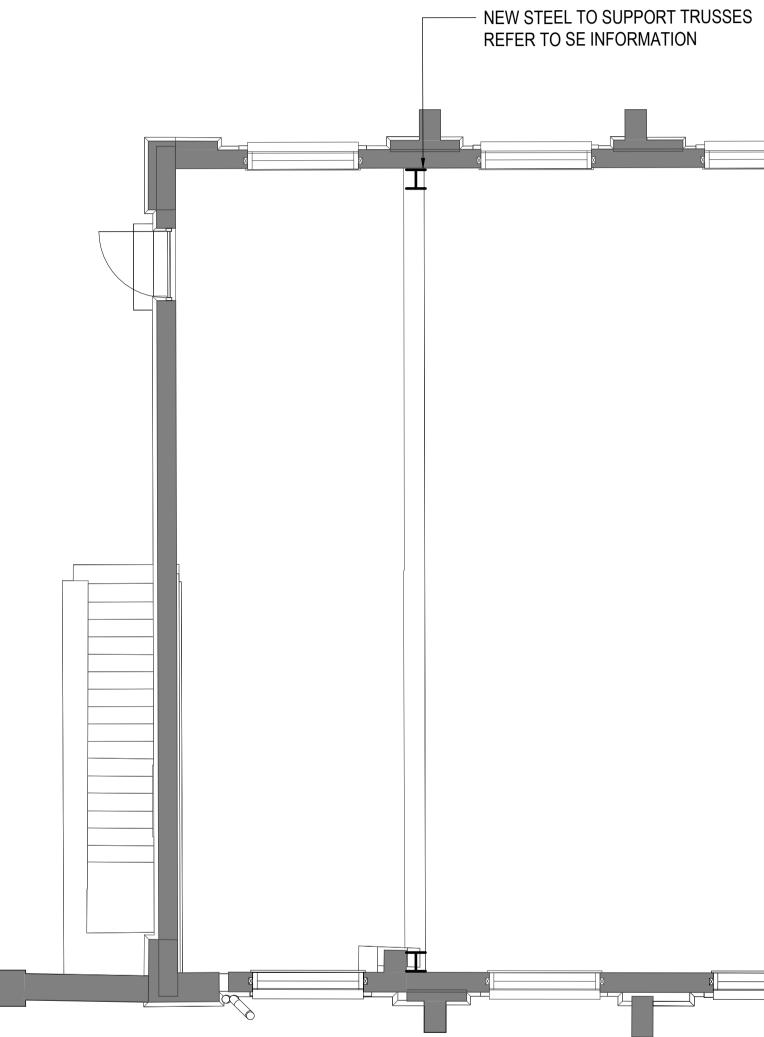

NOTE: EXISTING DRAWINGS BASED ON REVIT SURVEY MODEL FROM WARNER SURVEYS - LT1210535-KNELLER HALL - BG2 - LOD3 CONTRACTOR TO VERIFY ON SITE CHECK ALL DIMENSIONS AND VERIFY ON SITE. REPORT ANY ERRORS OR OMISSIONSREFER TO APPROVED PLANING REF: 23/0639/LBC