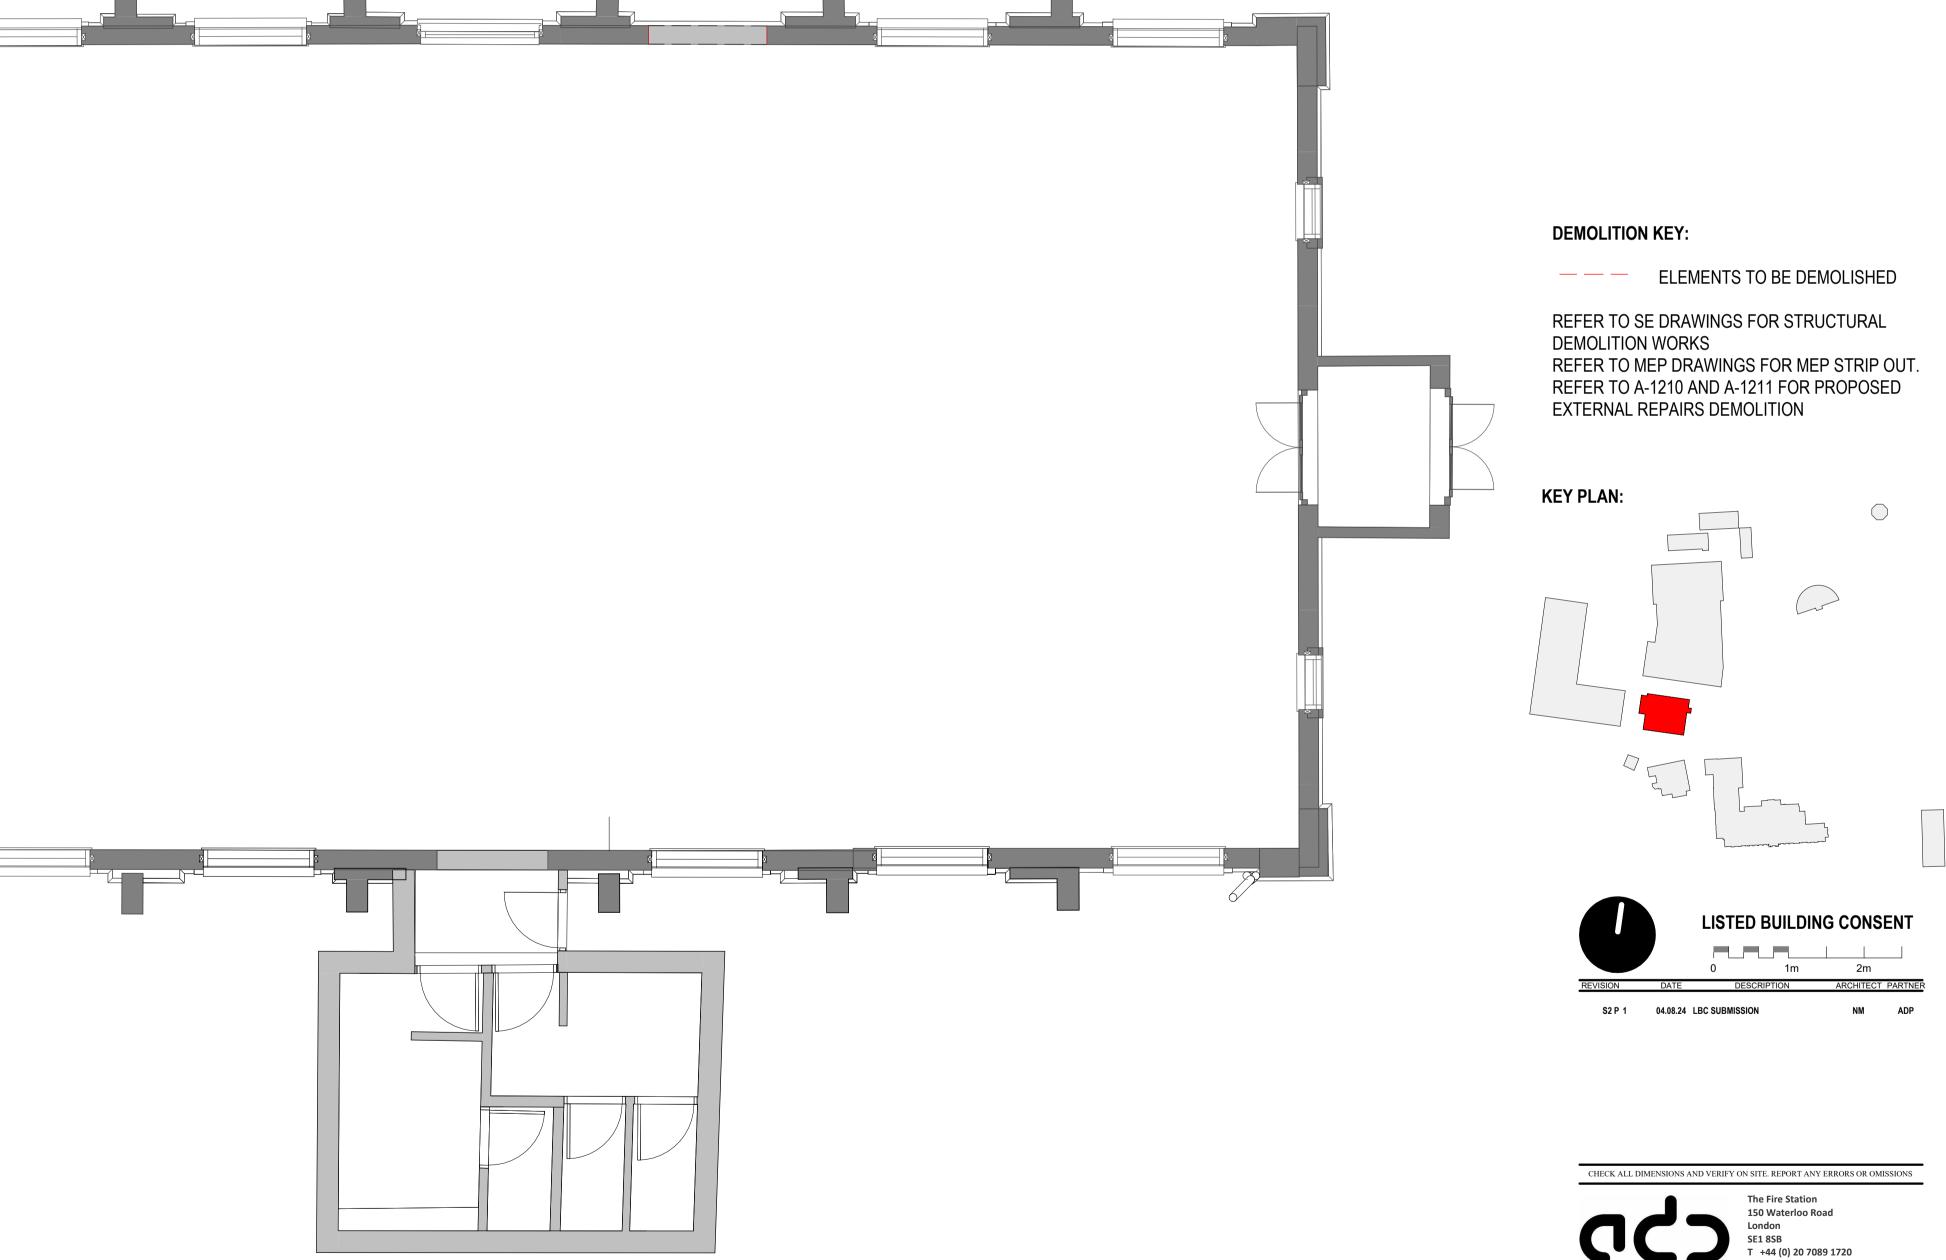

NOTE: EXISTING DRAWINGS BASED ON REVIT SURVEY MODEL FROM WARNER SURVEYS - LT1210535-KNELLER HALL - BG2 - LOD3 CONTRACTOR TO VERIFY ON SITE CHECK ALL DIMENSIONS AND VERIFY ON SITE. REPORT ANY ERRORS OR OMISSIONSREFER TO APPROVED PLANING REF: 23/0639/LBC

E london@adp-architecture.com www.adp-architecture.com KNELLER HALL SCHOOL HALL

(Former Band Practice Hall) DRAWING TITLE: LEVEL 00 - PROPOSED LBC

JOB TITLE:

| scale:<br>As indicated |                 | drawing sheet size: $A1$ |        |           |
|------------------------|-----------------|--------------------------|--------|-----------|
| JOB CODE:              | DRAWING NUMBER: |                          |        | REVISION: |
| 001506                 | ADP-02-00-1     | DR-                      | A-0975 | S2 P 1    |