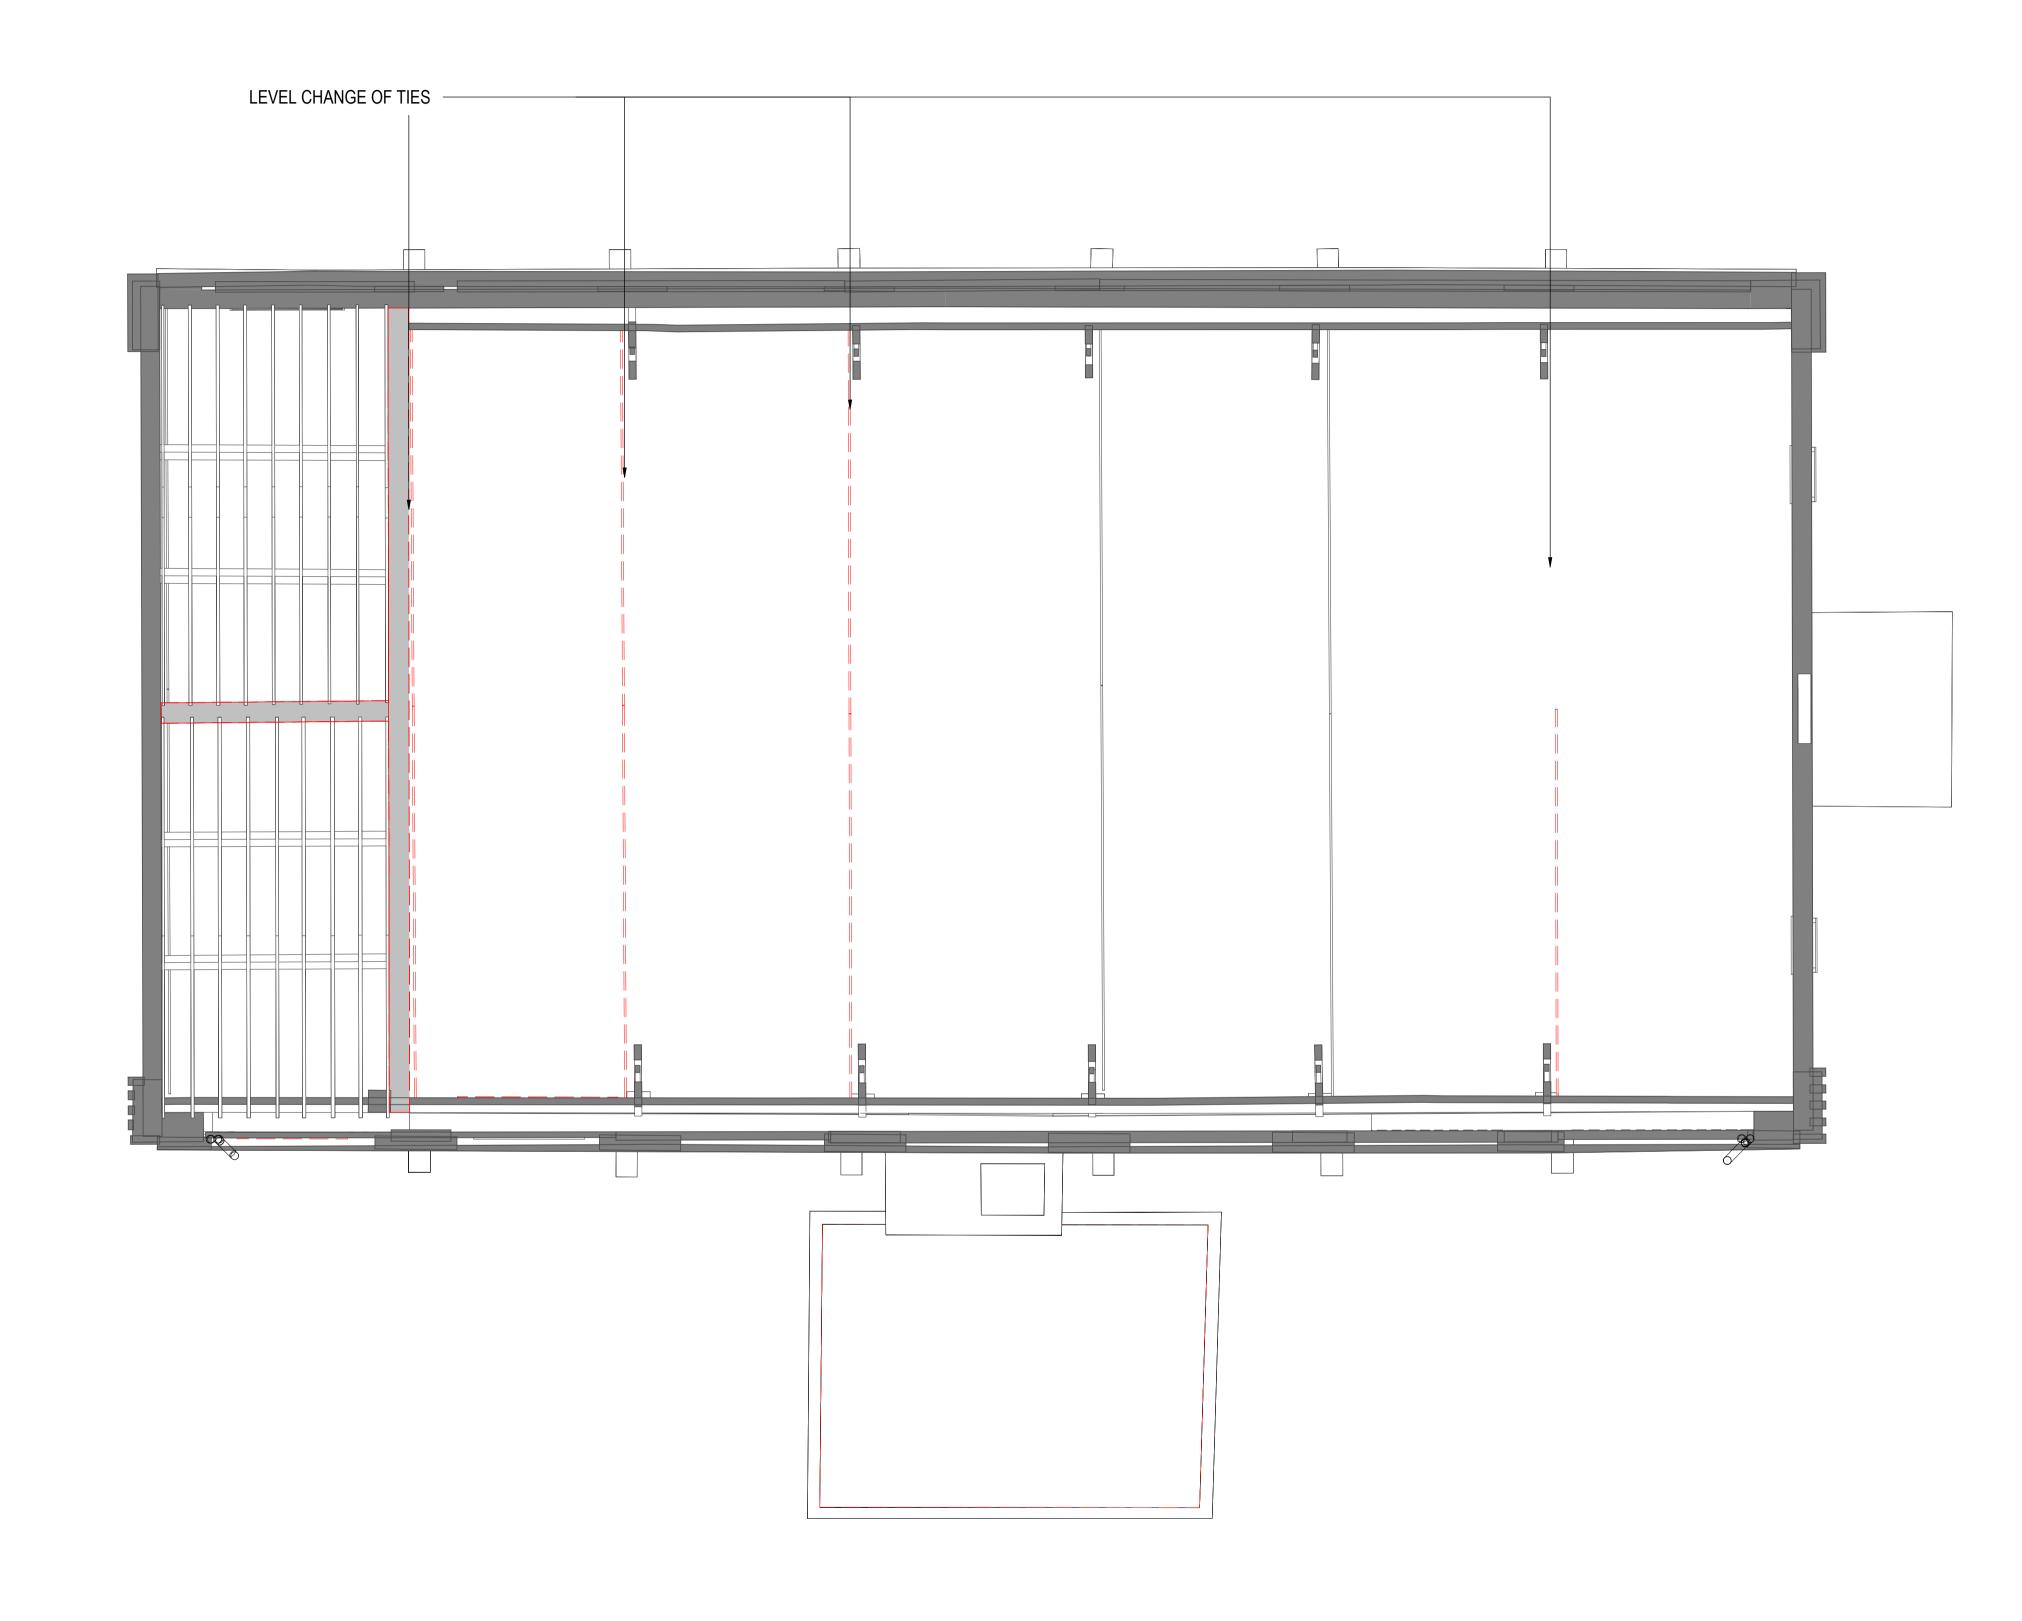

1 FIRST FLOOR DEMOLISHED
1:50

NOTE:

EXISTING DRAWINGS BASED ON REVIT SURVEY MODEL FROM WARNER SURVEYS - LT1210535-KNELLER HALL - BG2 - LOD3 CONTRACTOR TO VERIFY ON SITE CHECK ALL DIMENSIONS AND VERIFY ON SITE. REPORT ANY ERRORS OR OMISSIONSREFER TO APPROVED PLANING REF: 23/0639/LBC

## **DEMOLITION KEY:**

— — ELEMENTS TO BE DEMOLISHED

REFER TO SE DRAWINGS FOR STRUCTURAL **DEMOLITION WORKS** REFER TO MEP DRAWINGS FOR MEP STRIP OUT.

SE1 8SB T +44 (0) 20 7089 1720 E london@adp-architecture.com www.adp-architecture.com