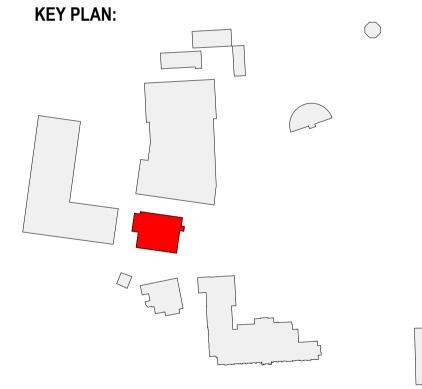

150 Waterloo Road SE1 8SB T +44 (0) 20 7089 1720 E london@adp-architecture.com www.adp-architecture.com

**KNELLER HALL** SCHOOL HALL

DRAWING TITLE: LEVEL 00 - DEMOLISHED LBC

(Former Band Practice Hall)

DRAWING SHEET SIZE: As indicated 001506 | ADP-02-00-DR- A-0955. | S2 P 1