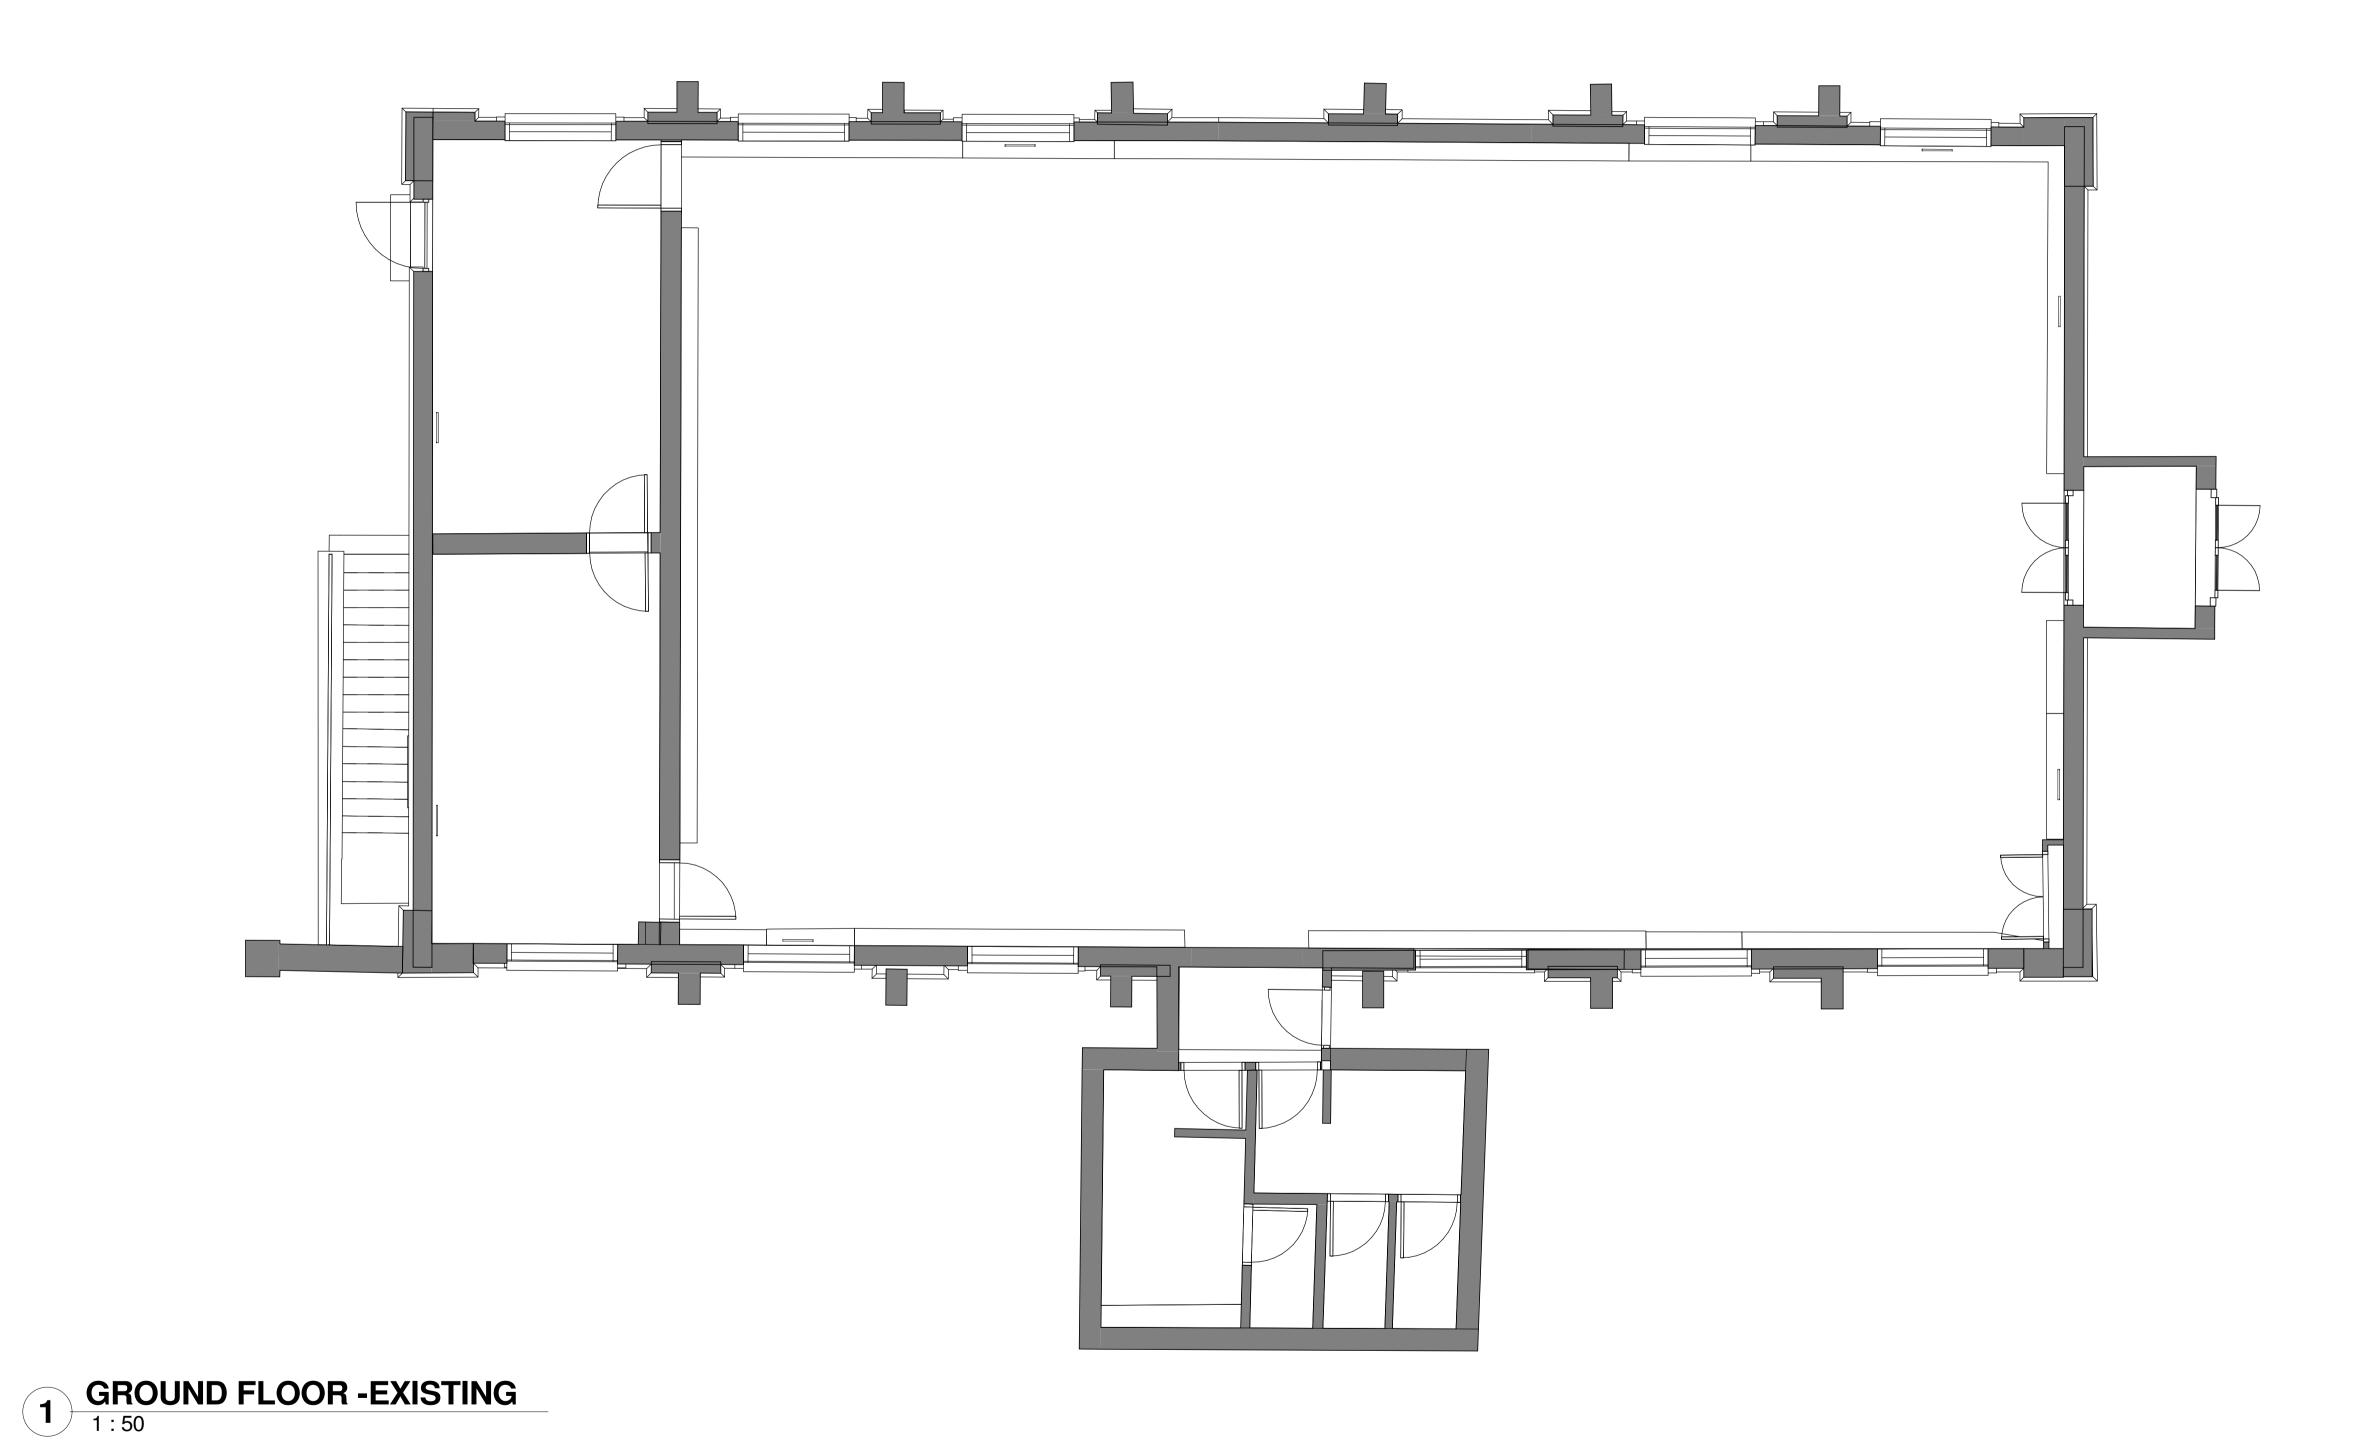

KNELLER HALL
SCHOOL HALL
(Former Band Practice Hall)

DRAWING TITLE:

GROUND FLOOR - EXISTING

 SCALE:
 DRAWING SHEET SIZE:

 As indicated
 A1

 JOB CODE:
 DRAWING NUMBER:
 REVISION:

 001506
 ADP-02-00-DR A-0900
 S2 P 5