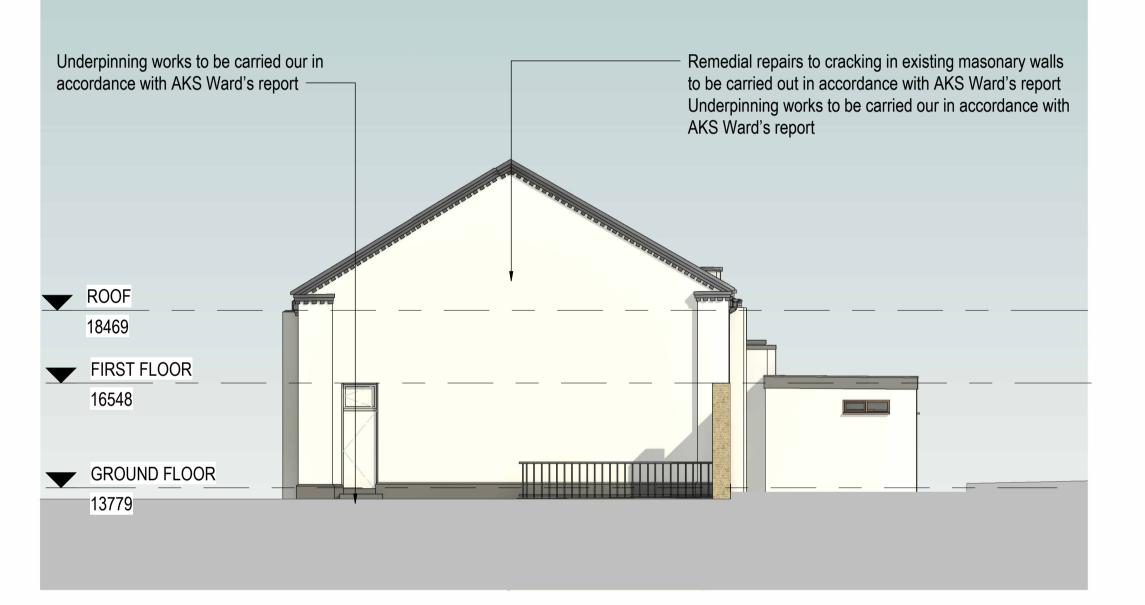

## 1 SOUTH ELEVATION PROPOSED 1:100







## 3 EAST ELEVATION PROPOSED





EXISTING DRAWINGS BASED ON REVIT SURVEY MODEL FROM WARNER SURVEYS - LT1210535-KNELLER HALL - BG2 - LOD3 CONTRACTOR TO VERIFY ON SITE CHECK ALL DIMENSIONS AND VERIFY ON SITE, REPORT ANY ERRORS OR OMISSIONS REFER TO APPROVED PLANING REF: 23/0639/LBC

## KEY PLAN:



| 1m<br>ION<br>ION<br>ion<br>ie<br>A<br>wings issue                                                                                                 | 2m<br>ARCHITECT<br>NM<br>NM<br>NM<br>NM<br>NM<br>NM<br>NM<br>NM<br>NM<br>NM<br>NM<br>LW<br>LW<br>LW<br>NM | ADP<br>ADP<br>ADP<br>ADP<br>ADP<br>ADP<br>ADP<br>ADP<br>ADP<br>ADP |
|---------------------------------------------------------------------------------------------------------------------------------------------------|-------------------------------------------------------