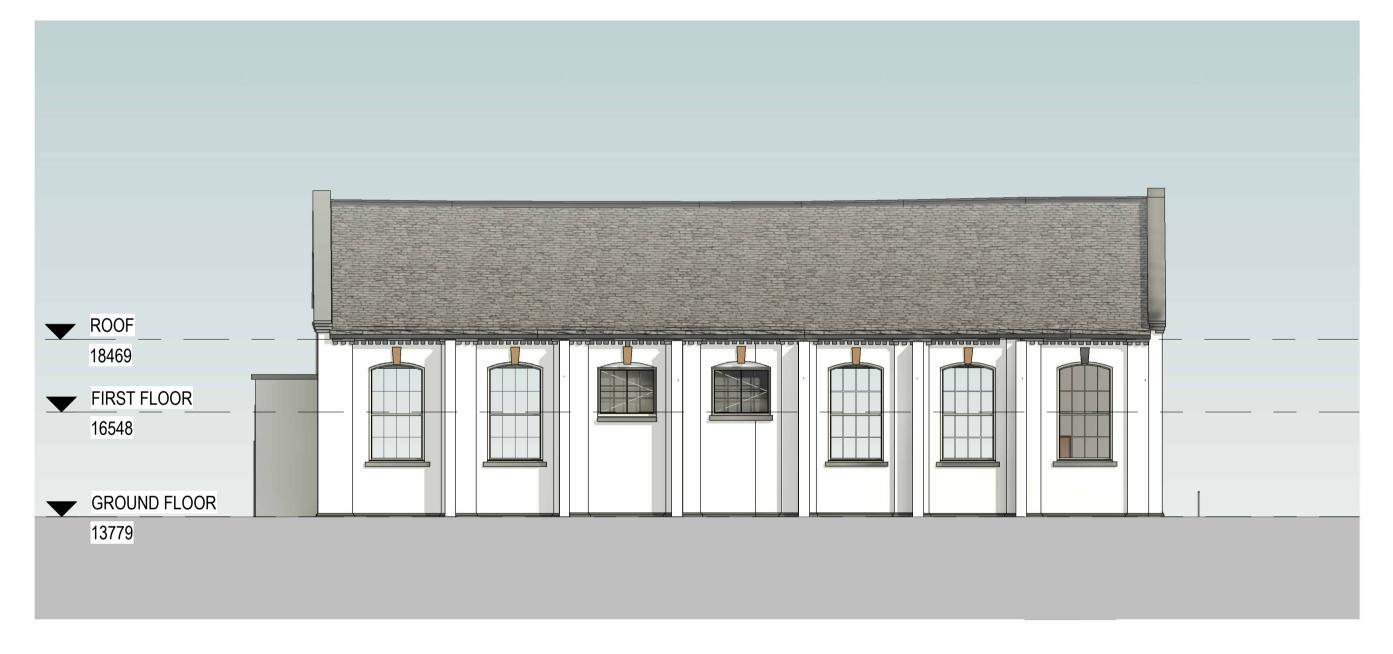

## 3 EAST ELEVATION PROPOSED

EXISTING DRAWINGS BASED ON REVIT SURVEY MODEL FROM WARNER SURVEYS - LT1210535-KNELLER HALL - BG2 - LOD3 CONTRACTOR TO VERIFY ON SITE CHECK ALL DIMENSIONS AND VERIFY ON SITE, REPORT ANY ERRORS OR OMISSIONS REFER TO APPROVED PLANING REF: 23/0639/LBC