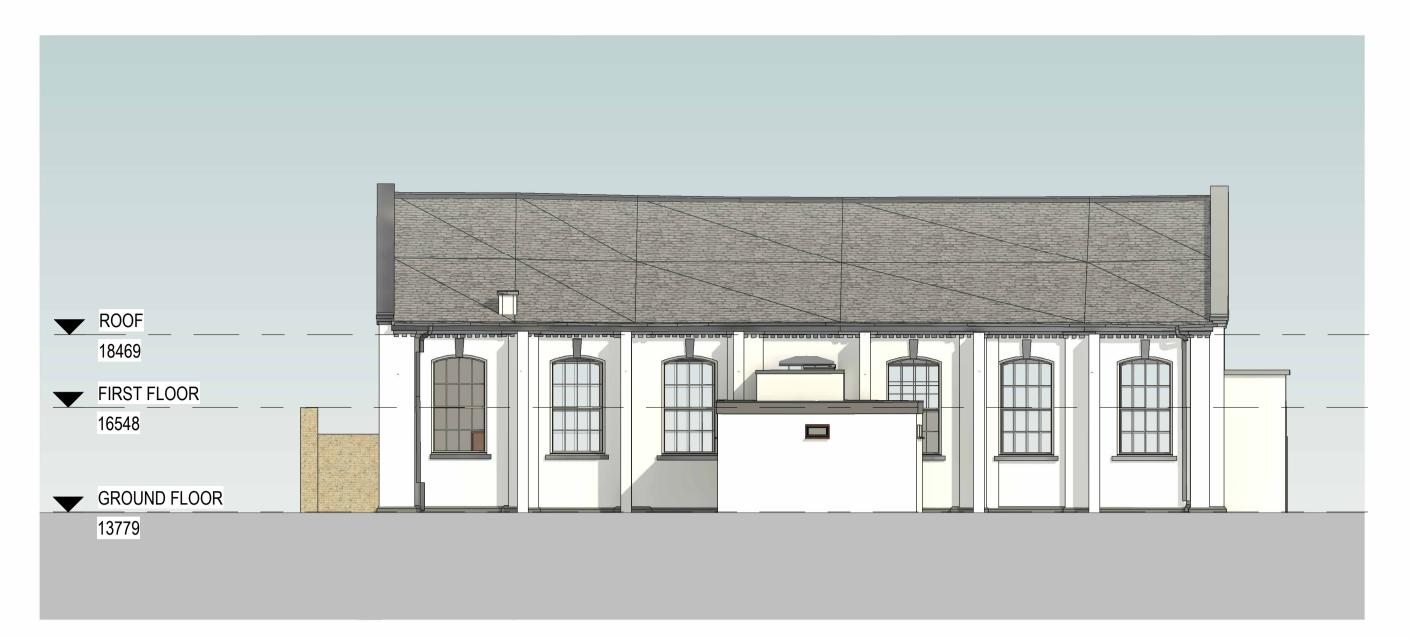

## 1 SOUTH ELEVATION PROPOSED 1:100







## 3 EAST ELEVATION PROPOSED





EXISTING DRAWINGS BASED ON REVIT SURVEY MODEL FROM WARNER SURVEYS - LT1210535-KNELLER HALL - BG2 - LOD3 CONTRACTOR TO VERIFY ON SITE CHECK ALL DIMENSIONS AND VERIFY ON SITE, REPORT ANY ERRORS OR OMISSIONS REFER TO APPROVED PLANING REF: 23/0639/LBC

## KEY PLAN:



| 1m<br>ION<br>ION<br>ion<br>ie<br>A<br>wings issue                                                                                                 | 2m<br>ARCHITECT<br>NM<br>NM<br>NM<br>NM<br>NM<br>NM<br>NM<br>NM<br>NM<br>NM<br>NM<br>LW<br>LW<br>LW<br>NM | ADP<br>ADP<br>ADP<br>ADP<br>ADP<br>ADP<br>ADP<br>ADP<br>ADP<br>ADP |
|--------------------------------------------------------------------------------------------------------------------------------