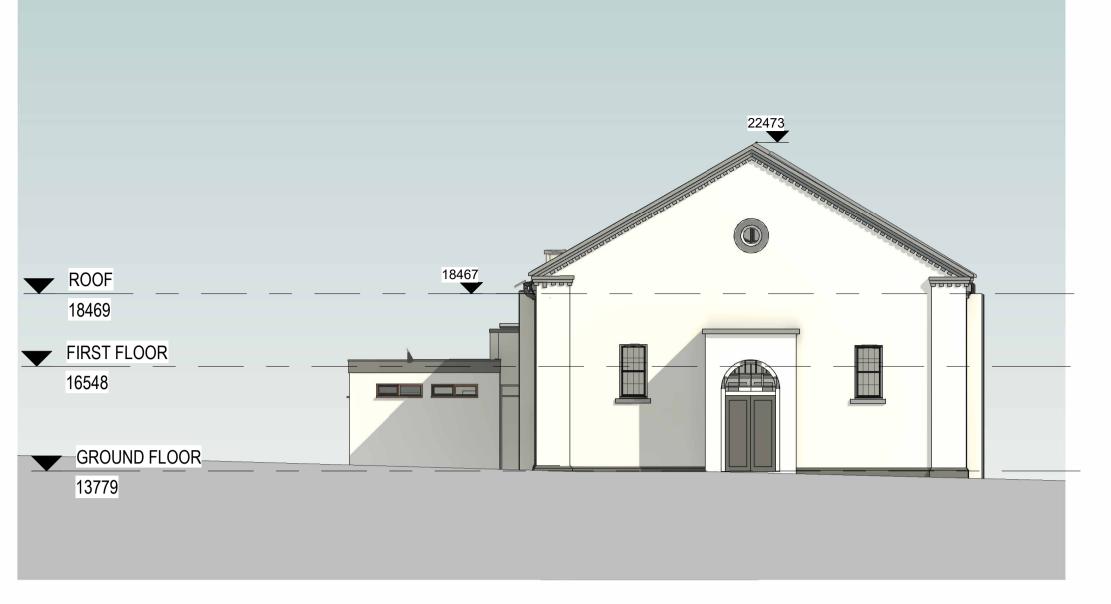

## 1 SOUTH ELEVATION PROPOSED 1:100







## 3 EAST ELEVATION PROPOSED





EXISTING DRAWINGS BASED ON REVIT SURVEY MODEL FROM WARNER SURVEYS - LT1210535-KNELLER HALL - BG2 - LOD3 CONTRACTOR TO VERIFY ON SITE CHECK ALL DIMENSIONS AND VERIFY ON SITE, REPORT ANY ERRORS OR OMISSIONS REFER TO APPROVED PLANING REF: 23/0639/LBC

## KEY PLAN:



| 1m<br>ION<br>ION<br>ion<br>ie<br>A<br>wings issue                                                                                                 | 2m<br>ARCHITECT<br>NM<br>NM<br>NM<br>NM<br>NM<br>NM<br>NM<br>NM<br>NM<br>NM<br>NM<br>LW<br>LW<br>LW<br>NM | ADP<br>ADP<br>ADP<br>ADP<br>ADP<br>ADP<br>ADP<br>ADP<br>ADP<br>ADP |
|---------------------------------------------------------------------------------------------------------------------------------------------------|-----------------------