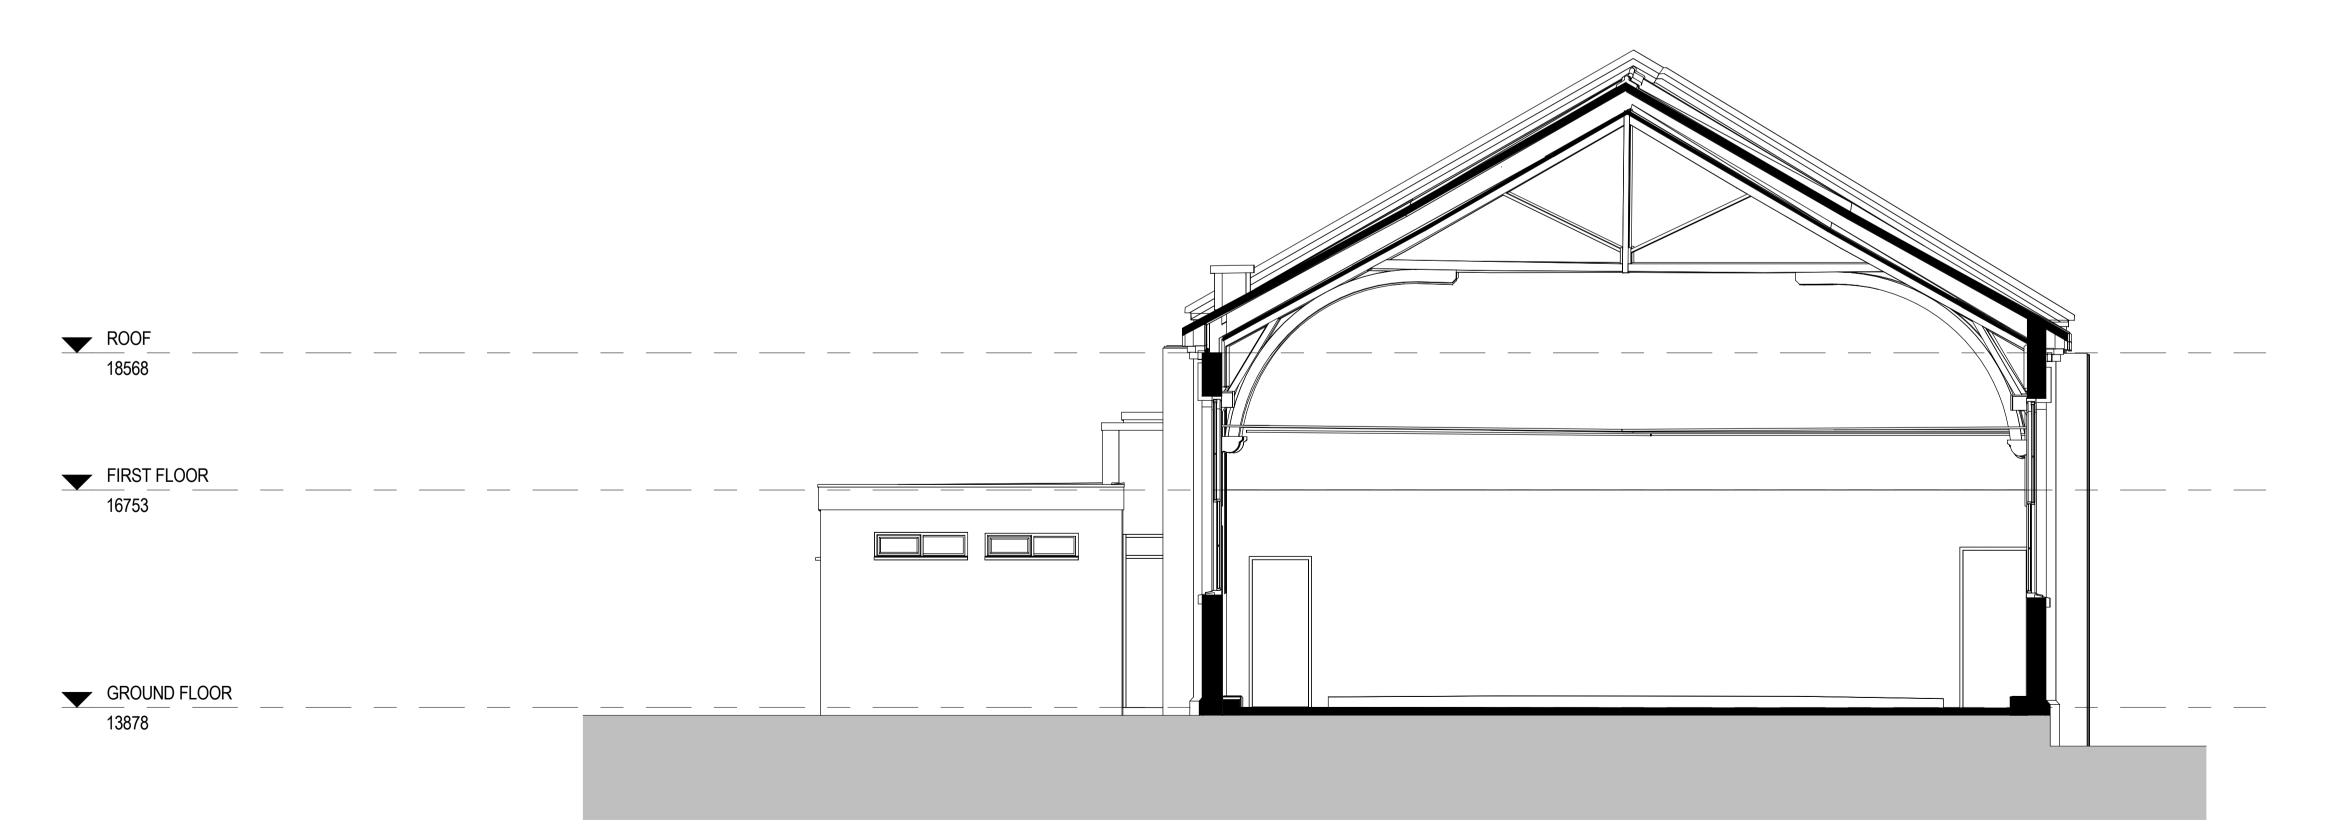

## 2 SHORT SECTION BB - EXISTING 1:50



## PLANNING

|          | LAMMINO  |                     |                 |           |         |
|----------|----------|---------------------|-----------------|-----------|---------|
|          |          |                     |                 |           |         |
|          |          | 0                   | 1m              | 2m        |         |
| REVISION | DATE     | DESCRIPTION         |                 | ARCHITECT | PARTNER |
| S2 P 1   | 07.06    | Preliminary Issue   | For Information | NM        | ADP     |
| S2 P 2   | 27.07    | Riser locations a   | dded            | NM        | ADP     |
| S2 P 3   | 15.08    | Design Freeze Issue |                 | NM        | ADP     |
| S2 P 4   | 05.08    | Draft Planning S    | ubmission