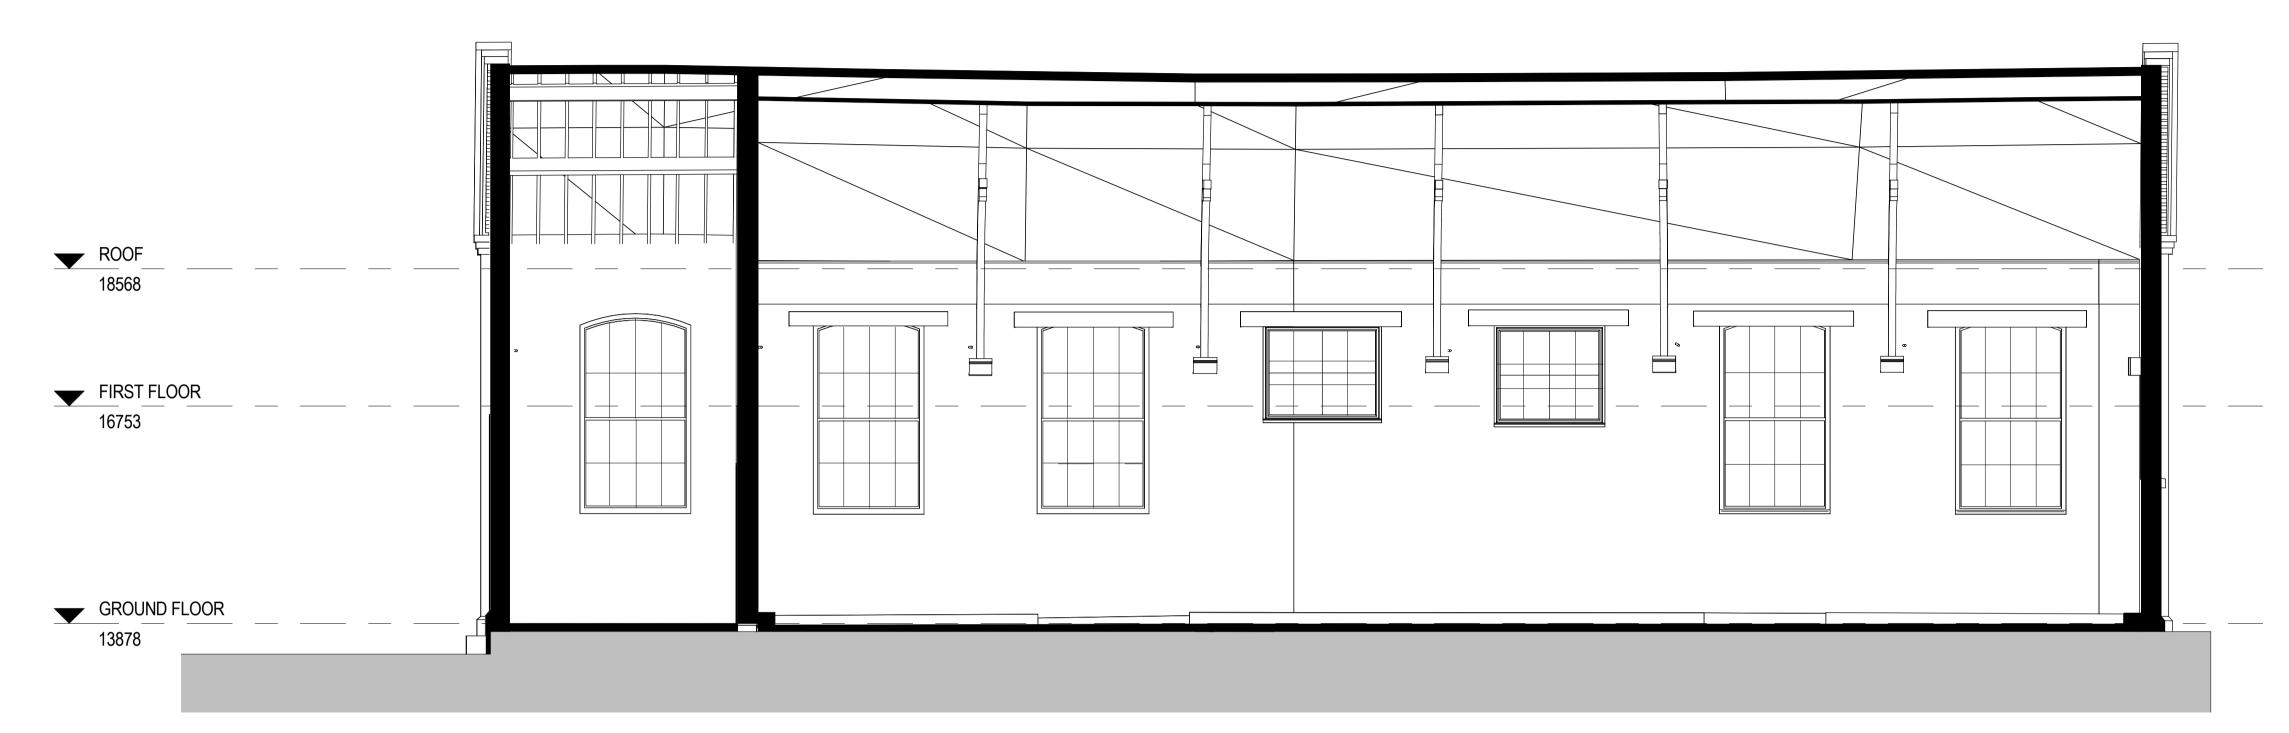

## 2 SHORT SECTION BB - EXISTING 1:50



## PLANNING

|          | LAMMINO  |                     |                 |           |         |
|----------|----------|---------------------|-----------------|-----------|---------|
|          |          |                     |                 |           |         |
|          |          | 0                   | 1m              | 2m        |         |
| REVISION | DATE     | DESCRIPTION         |                 | ARCHITECT | PARTNER |
| S2 P 1   | 07.06    | Preliminary Issue   | For Information | NM        | ADP     |
| S2 P 2   | 27.07    | Riser locations a   | dded            | NM        | ADP     |
| S2 P 3   | 15.08    | Design Freeze Issue |                 | NM        | ADP     |
| S2 P 4   | 05.08    | Draft Planning S    | ubmiss