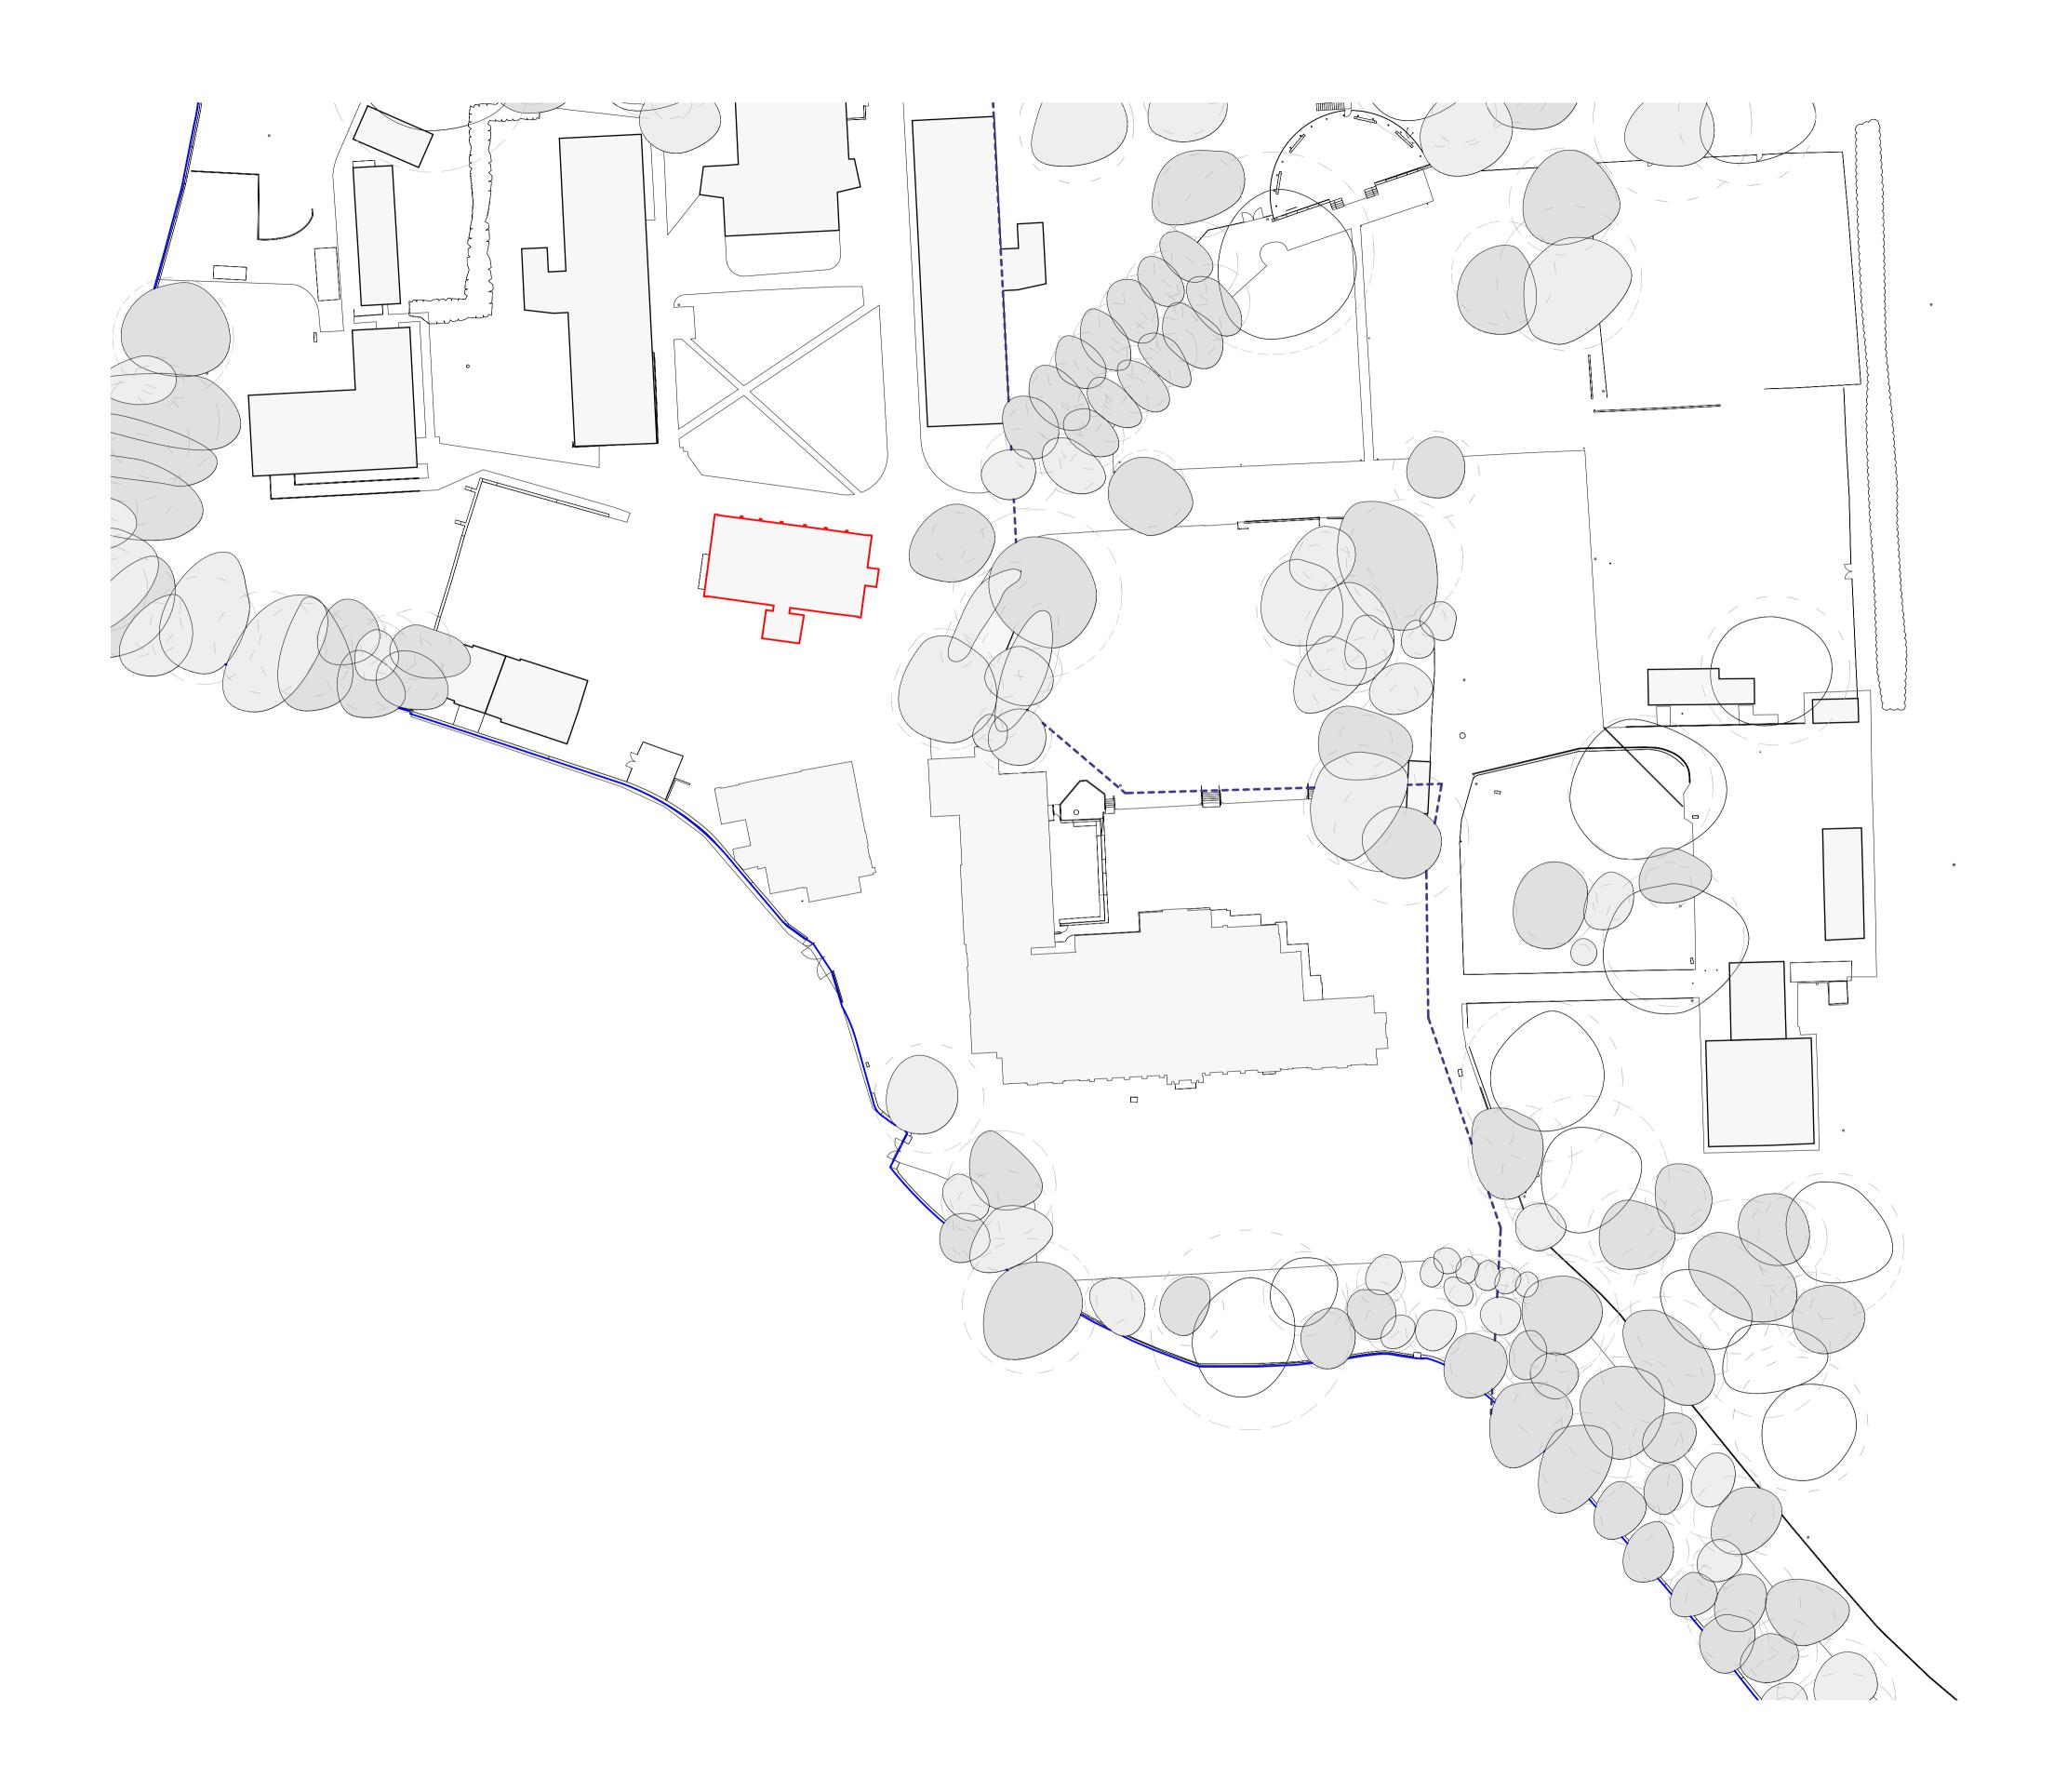

## NOTE:

EXISTING DRAWINGS BASED ON REVIT SURVEY MODEL FROM WARNER SURVEYS - LT1210535-KNELLER HALL - BG2 - LOD3 CONTRACTOR TO VERIFY ON SITE CHECK ALL DIMENSIONS AND VERIFY ON SITE, REPORT ANY ERRORS OR OMISSIONS REFER TO APPROVED PLANING REF:

## KEY

——— Site Boundary

----- Ownership Boundary

## LISTED BUILDING APPLICATION

|                  |          | 0                                                                              | 10 m | 20 n              | n          |
|------------------|----------|--------------------------------------------------------------------------------|------|-------------------|------------|
| EVISION          | DATE     | DESCRIPTION                                                                    |      | ARCHITECT PARTNER |            |
| S2 P 1<br>S2 P 2 |          | Listed Building Application<br>External repairs works application<br>additions |      | NM<br>LW          | ADP<br>ADP |
| S2 P 3           | 09.09.24 | LBC submission                                                                 |      | LW                | ADP        |

JOB TITLE: KNELLER HALL SCHOOL MASTERPLAN

DRAWING TITLE: SITE PLAN

 SCALE:
 DRAWING SHEET SIZE:

 As indicated
 A1

 JOB CODE:
 DRAWING NUMBER:
 REVISION:

 001506
 ADP-00-00-DR A-0901
 S2 P 3