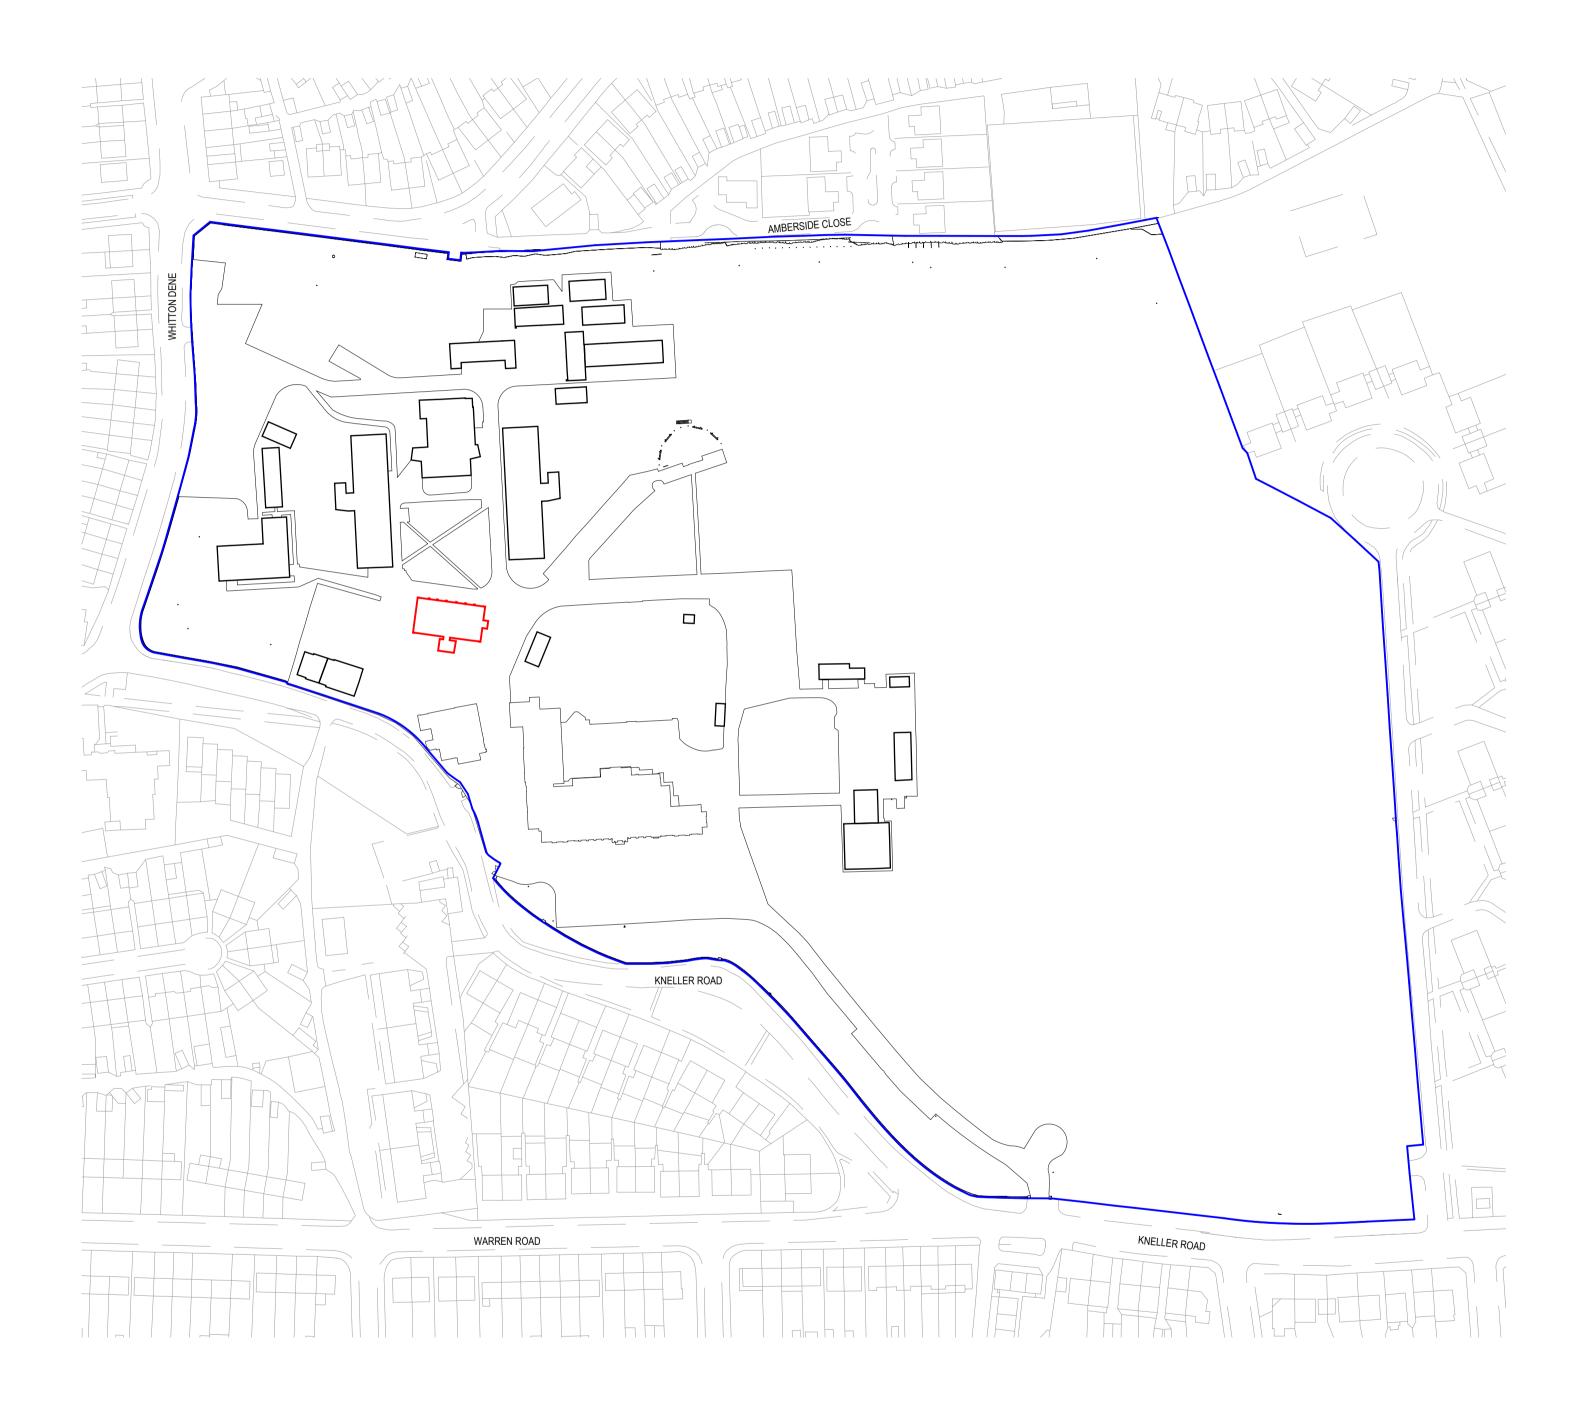

## KEY

——— Site Boundary

----- Ownership Boundary

## LISTED BUILDING APPLICATION

|                  |          | 0                                                       | 25m    | 50m               | 1 I        |
|------------------|----------|---------------------------------------------------------|--------|-------------------|------------|
| REVISION         | DATE     | DESCR                                                   | IPTION | ARCHITECT PARTNER |            |
| S2 P 1<br>S2 P 2 |          | Listed Building App<br>External repairs wo<br>additions |        | NM<br>LW          | ADP<br>ADP |
| S2 P 3           | 09.09.24 | LBC submission                                          |        | LW                | ADP        |

JOB TITLE: KNELLER HALL SCHOOL MASTERPLAN

DRAWING TITLE: SITE LOCATION PLAN

| scale:<br>As indica | ated            | DRAWING SHEET SIZE: |                     |  |
|---------------------|-----------------|---------------------|---------------------|--|
| JOB CODE:<br>001506 | DRAWING NUMBER: | DR- A-0801          | REVISION:<br>S2 P 3 |  |
| 001300              |                 |                     | 5215                |  |