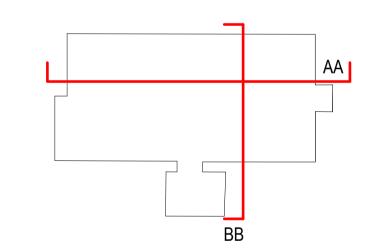

#### **KEY PLAN:**

**KNELLER HALL** SCHOOL HALL (Former Band Practice Hall)

DRAWING TITLE: **SECTIONS - DEMOLISHED** 

| As indicated | ated                 | DRAWING SHEET SIZE: |           |
|--------------|----------------------|---------------------|-----------|
| JOB CODE:    | DRAWING NUMBER:      |                     | REVISION: |
| 001506       | ADP-02-XX-DR- A-1325 |                     | S2 P 1    |