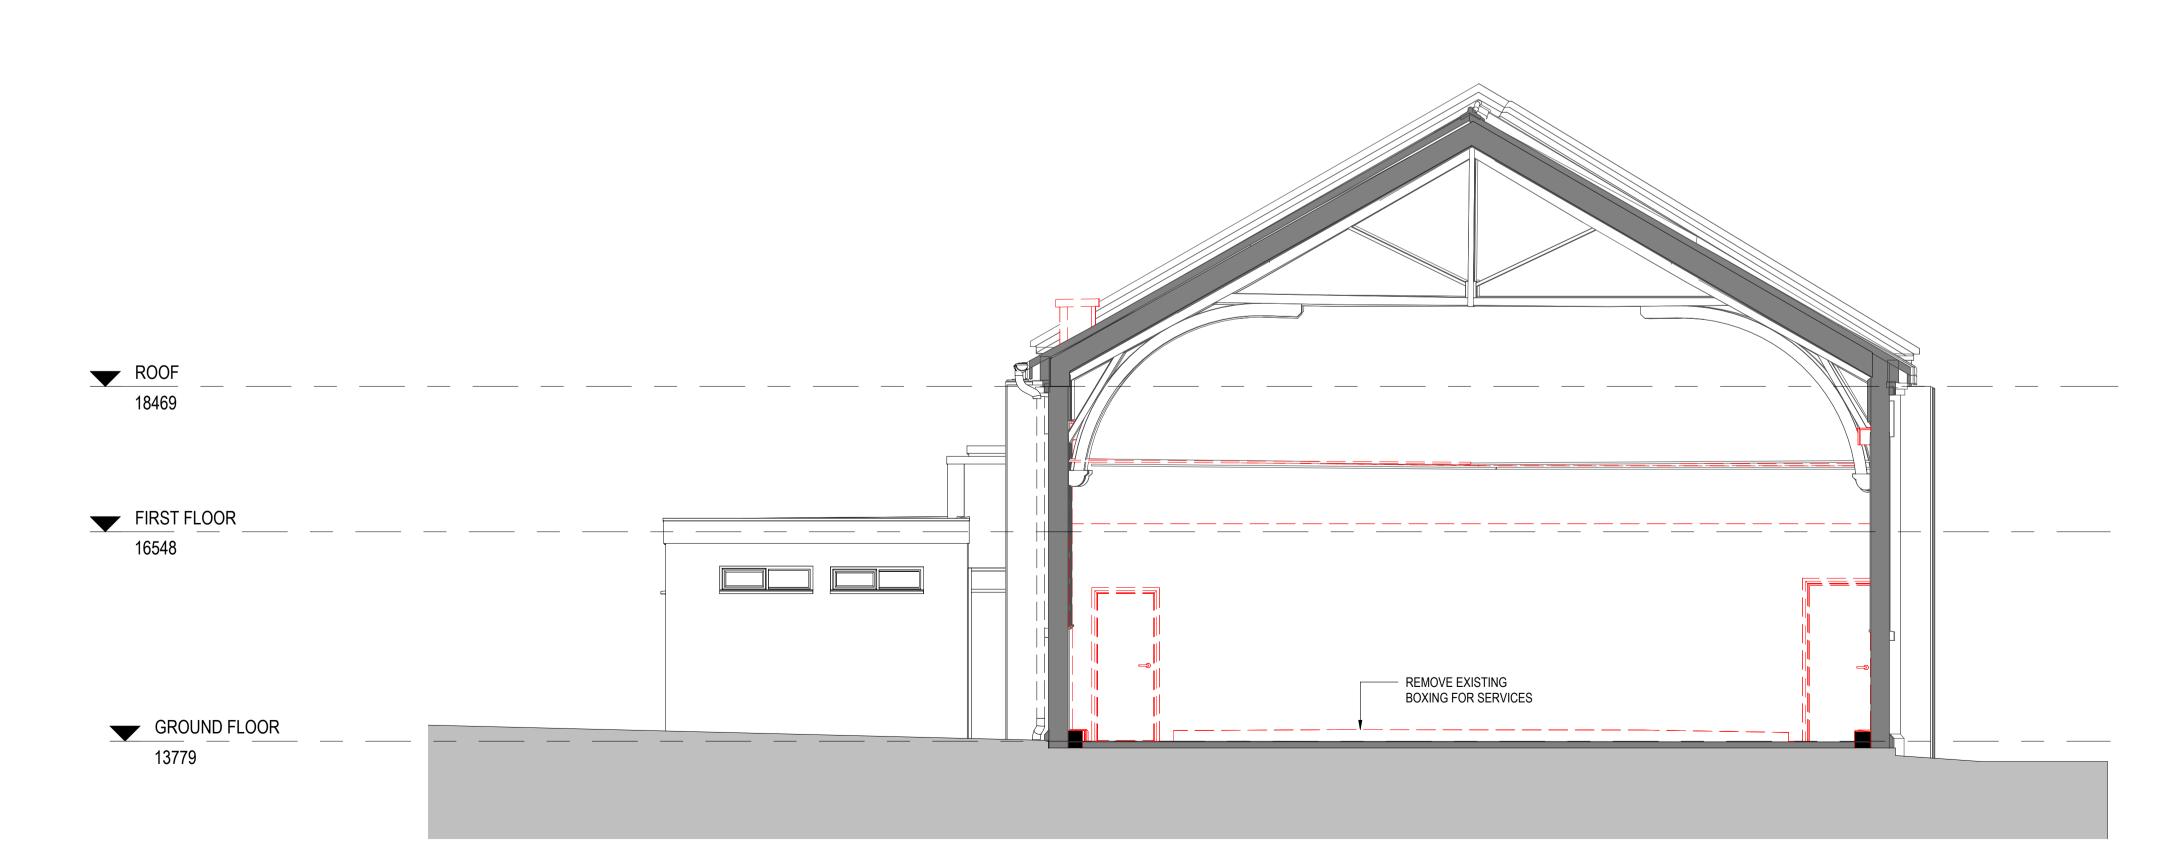

# 2 SHORT SECTION BB DEMOLISHED 1:50

#### **DEMOLITION KEY:**

— — ELEMENTS TO BE DEMOLISHED

REFER TO SE DRAWINGS FOR STRUCTURAL **DEMOLITION WORKS** REFER TO MEP DRAWINGS FOR MEP STRIP OUT.