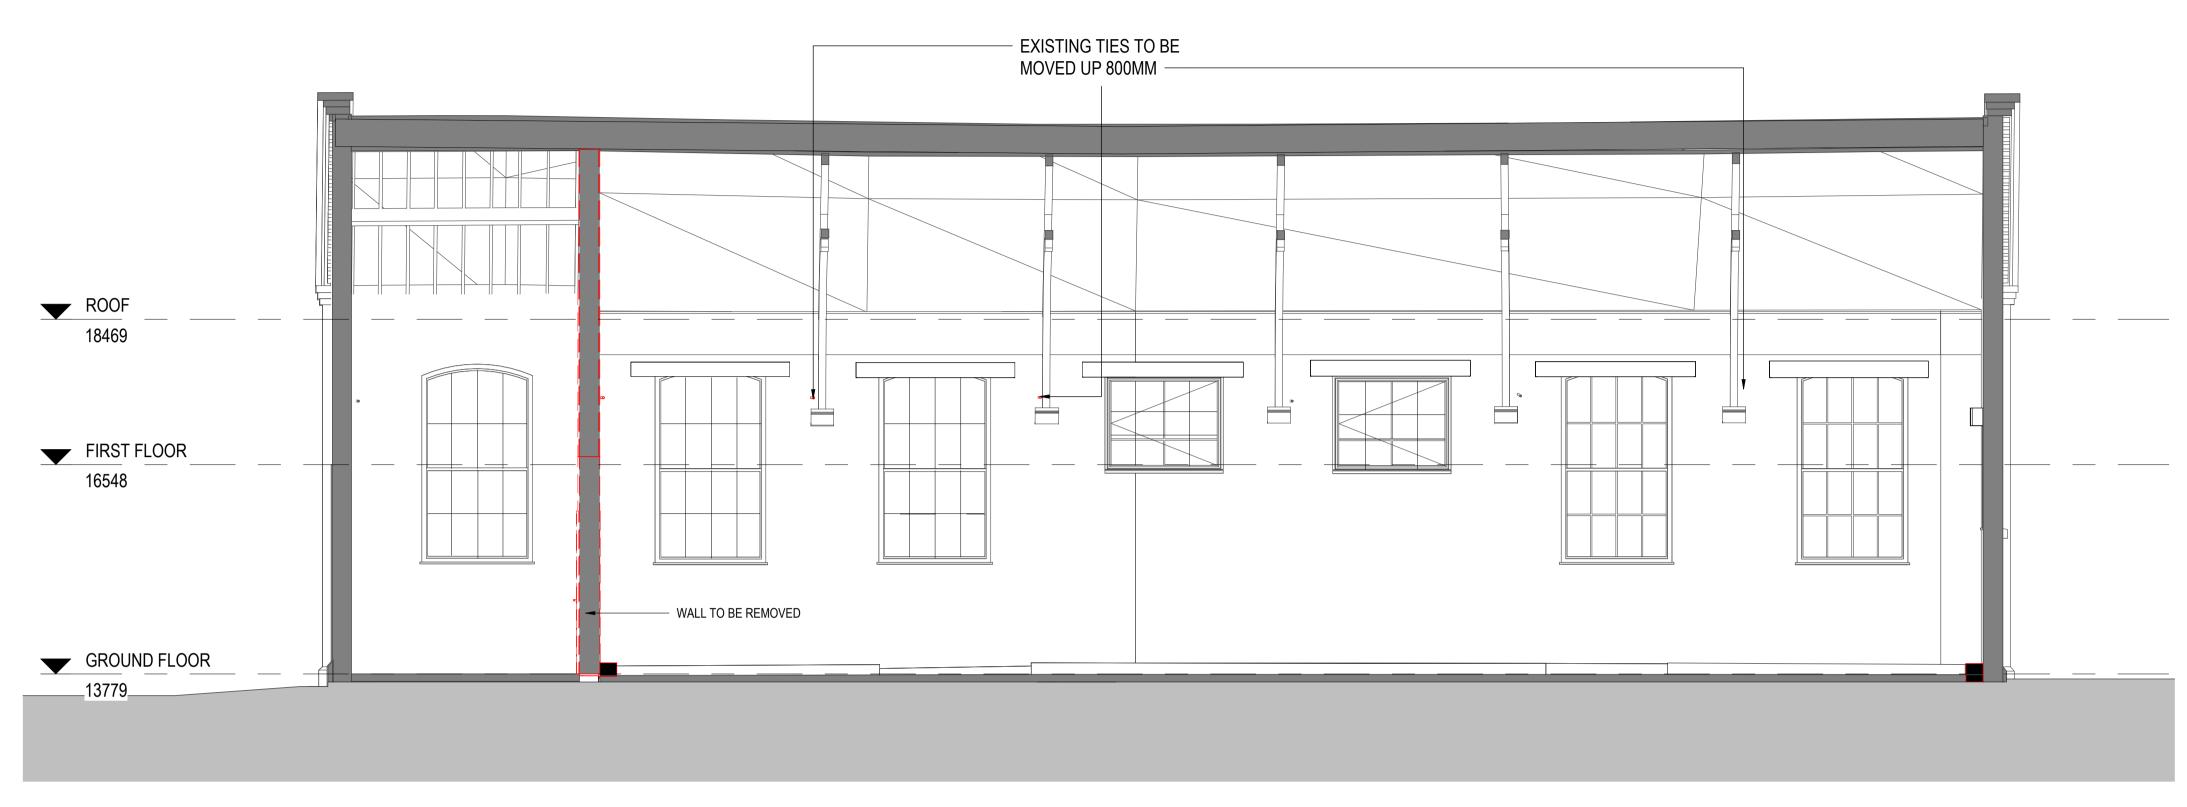

## LONG SECTION AA DEMOLISHED 1:50

#### **DEMOLITION KEY:**

— — ELEMENTS TO BE DEMOLISHED

REFER TO SE DRAWINGS FOR STRUCTURAL **DEMOLITION WORKS** REFER TO MEP DRAWINGS FOR MEP STRIP OUT.