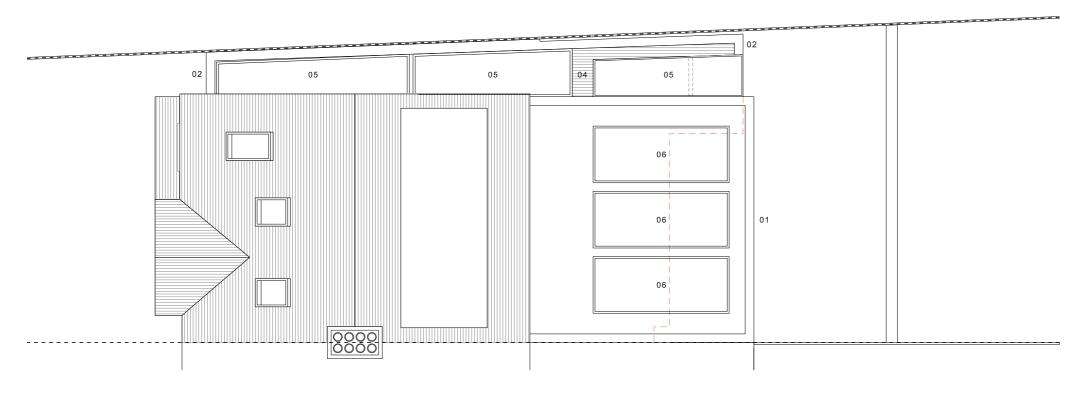

Proposed Loft Floor Plan

Proposed Roof Plan

Studio Werc Limited is a company registered in England and Wales. Registered number: 10626410 General Key.

|    | Existing Walls                                                                                                 |
|----|----------------------------------------------------------------------------------------------------------------|
|    | Line of Existing                                                                                               |
|    |                                                                                                                |
| 01 | Single storey rear extension clad in brickwork with stone detailing.                                           |
| 02 | Set back single storey pitched side extension clad in stone to the rear and neutral render to front elevation. |
| 03 | Bronze metal framed glazing.                                                                                   |
| 04 | Pitched roof.                                                                                                  |
| 05 | Pitched rooflight.                                                                                             |
| 06 | Flat rooflight.                                                                                                |
| 07 | Glazing to match existing elevation.                                                                           |
| 08 | Replace new front door and glazed panels on either side.                                                       |
| 09 | Clean and replace existing facade with neutral render.                                                         |
| 10 | Fixed stained glass window.                                                                                    |
|    |                                                                                                                |

## Studio Werc Architects studiowerc.com info@studiowerc.com

| Project. | oject. 62 Ullswater Road, London,<br>SW13 9PN |    |        |       |  |  |
|----------|-----------------------------------------------|----|--------|-------|--|--|
| Title.   | Proposed Loft and Roof Plan                   |    |        |       |  |  |
| Number.  | 24069_                                        | 11 |        |       |  |  |
| Status.  | Proposed                                      |    | Scale. | 1:100 |  |  |
| 0m       | 1m                                            | 2m |        | 5m    |  |  |