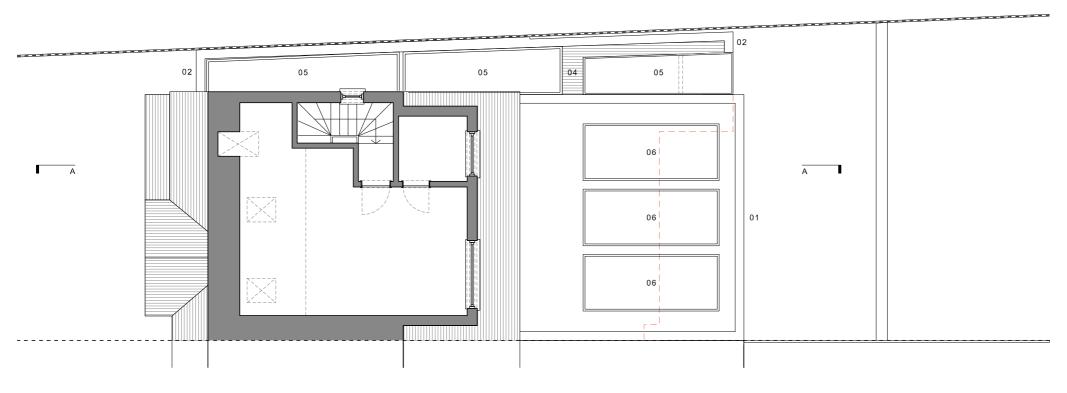

Proposed Loft Floor Plan

Proposed Roof Plan

Studio Werc Limited is a company registered in England and Wales. Registered number: 10626410 General Key.

|    | Existing Walls                                                                                                 |
|----|----------------------------------------------------------------------------------------------------------------|
|    | Line of Existing                                                                                               |
|    |                                                                                                                |
| 01 | Single storey rear extension clad in brickwork with stone detailing.                                           |
| 02 | Set back single storey pitched side extension clad in stone to the rear and neutral render to front elevation. |
| 03 | Bronze metal framed glazing.                                                                                   |
| 04 | Pitched roof.                                                                                                  |
| 05 | Pitched rooflight.                                                                                             |
| 06 | Flat rooflight.                                                                                                |
| 07 | Glazing to match existing elevation.                                                                           |
| 08 | Replace new front door and glazed panels on either side.                                                       |
| 09 | Clean and replace existing facade with neutral render.                                                         |
| 10 | Fixed stained glass window.                                                                                    |
|    |                                                                                                                |

## Studio Werc Architects studiowerc.com info@studiowerc.com

| Project. | oject. 62 Ullswater Road, London,<br>SW13 9PN |    |        |       |  |  |
|----------|-----------------------------------------------|----|--------|-------|--|--|
| Title.   | Proposed Loft and Roof Plan                   |    |        |       |  |  |
| Number.  | 24069_                                        | 11 |        |       |  |  |
| Status.  | Proposed                                      |    | Scale. | 1:100 |  |  |
| 0m       | 1m                                            | 2m |        | 5m    |  |  |