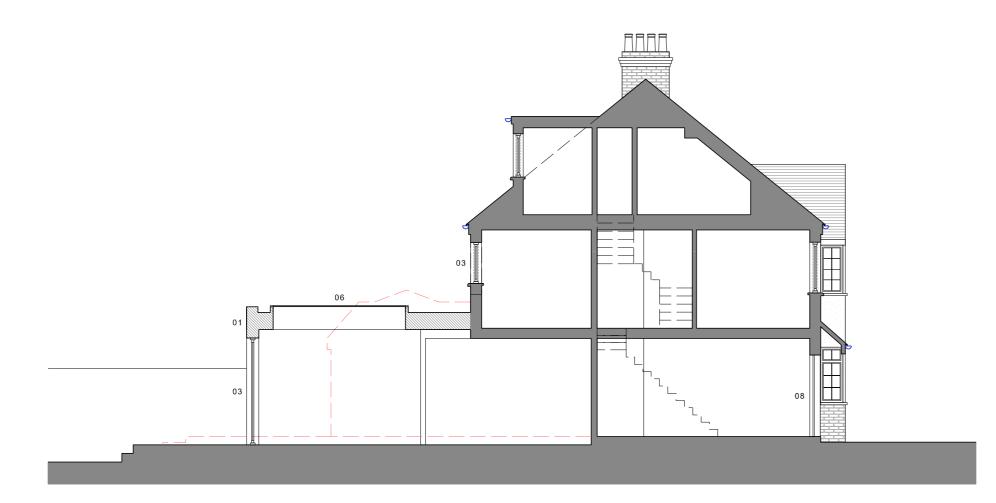

Studio Werc Limited is a company registered in England and Wales. Registered number: 10626410 General Key.

|    | Existing Walls                                                                                                 |
|----|----------------------------------------------------------------------------------------------------------------|
|    | Line of Existing                                                                                               |
|    |                                                                                                                |
| 01 | Single storey rear extension clad in brickwork with stone detailing.                                           |
| 02 | Set back single storey pitched side extension clad in stone to the rear and neutral render to front elevation. |
| 03 | Bronze metal framed glazing.                                                                                   |
| 04 | Pitched roof.                                                                                                  |
| 05 | Pitched rooflight.                                                                                             |
| 06 | Flat rooflight.                                                                                                |
| 07 | Glazing to match existing elevation.                                                                           |
| 08 | Replace new front door and glazed panels on either side.                                                       |
| 09 | Clean and replace existing facade with neutral render.                                                         |
| 10 | Electric de la coloria de la coloridada                                                                        |

10 Fixed stained glass window.

Studio Werc Architects studiowerc.com info@studiowerc.com

| Project. | 62 Ullswater Road, London<br>SW13 9PN |        |       |
|----------|---------------------------------------|--------|-------|
| Title.   | Proposed Section                      |        |       |
| Number.  | 24069_P1_20                           |        |       |
| Status.  | Proposed                              | Scale. | 1:100 |
| (n) 0m   | 1m 2m                                 |        | 5m    |