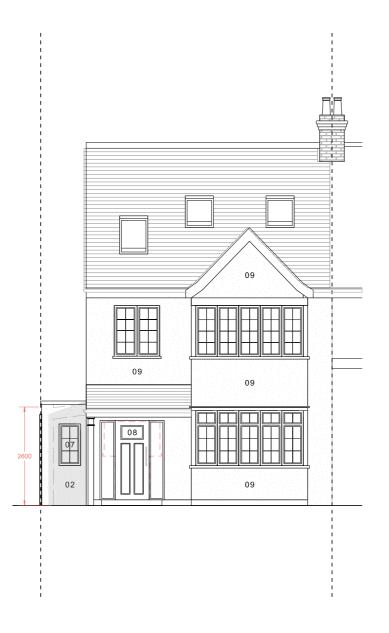

## General Key.

| Existing Walls       |  |
|----------------------|--|
| <br>Line of Existing |  |

- 01 Single storey rear extension clad in brickwork with stone detailing.
- O2 Set back single storey pitched side extension clad in neutral render to front elevation.
- 03 Bronze metal framed glazing.
- 04 Pitched roof.
- 05 Pitched rooflight.
- 06 Flat rooflight.
- 07 Glazing to match existing elevation.
- 08 Replace new front door and glazed panels on either side.
- 09 Clean and replace existing facade with neutral render.
- 10 Fixed stained glass window.