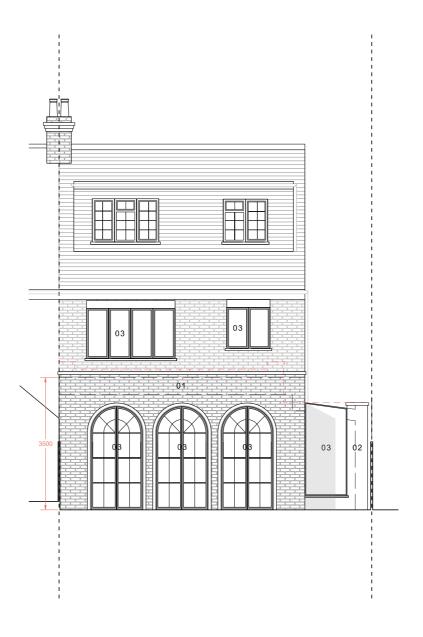

## General Key.

| Existing Walls       |  |
|----------------------|--|
| <br>Line of Existing |  |

- 01 Single storey rear extension clad in brickwork with stone detailing.
- 02 Existing set back single storey pitched side extension clad in stone to the rear.
- 03 Bronze metal framed glazing.
- 04 Pitched roof.
- 05 Pitched rooflight.
- 06 Flat rooflight.
- 07 Glazing to match existing elevation.
- 08 Replace new front door and glazed panels on either side.
- 09 Clean and replace existing facade with neutral render.
- 10 Fixed stained glass window.

Title.

Status.

Proposed Rear Elevation

① 0m 1m 5m