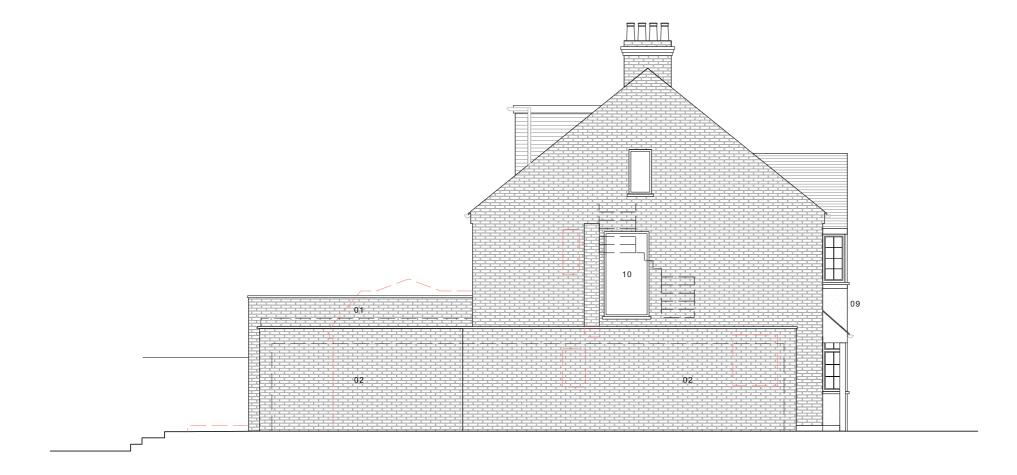

## General Key.

| Existing Walls       |  |
|----------------------|--|
| <br>Line of Existing |  |

- 01 Single storey rear extension clad in brickwork with stone detailing.
- O2 Set back single storey pitched side extension clad in stone to the rear and neutral render to front elevation.
- 03 Bronze metal framed glazing.
- 04 Pitched roof.
- 05 Pitched rooflight.
- 06 Flat rooflight.
- 07 Glazing to match existing elevation.
- 08 Replace new front door and glazed panels on either side.
- 09 Clean and replace existing facade with neutral render.
- 10 Fixed stained glass window.

studiowerc.com

Studio Werc Architects

info@studiowerc.com

Project. 62 Ullswater Road, London SW13 9PN Proposed Side Elevation

Number. 24069\_P1\_32

Title.

Status. Proposed Scale. 1:100

① 0m 1m 5m