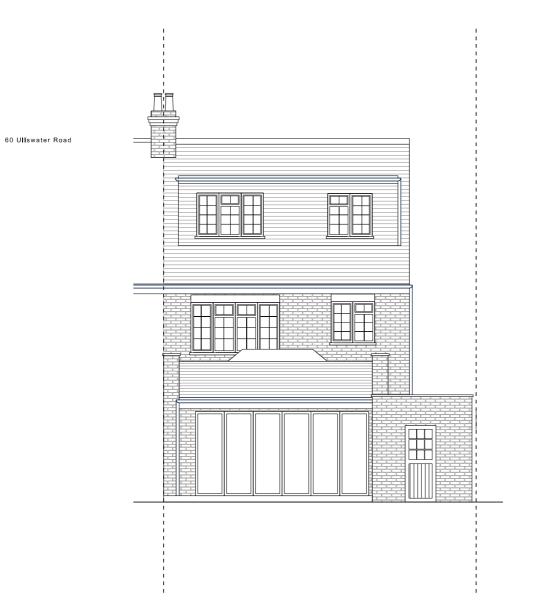

Studio Werc Limited is a company registered in England and Wales. Registered number: 10626410

Studio Werc Architects studiowerc.com info@studiowerc.com

| Project. | 62 Ullswater Road, London<br>SW13 9PN |        |       |
|----------|---------------------------------------|--------|-------|
| Title.   | Rear Elevation                        |        |       |
| Number.  | 24069_31                              |        |       |
| Status.  | Existing                              | Scale. | 1:100 |
| 0 m      | 1m 2m                                 |        | 5m    |