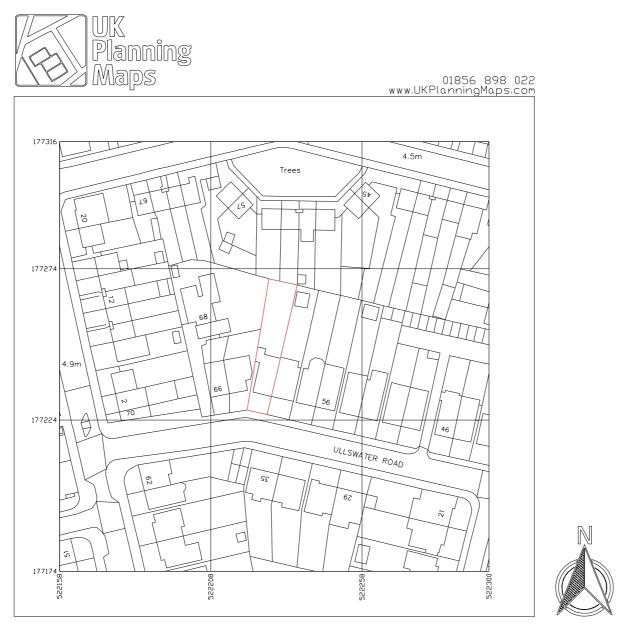

Produced on 22 August 2024 from the Ordnance Survey National Geographic Database and incorporating surveyed revision available at this date. This map shows the area bounded by 522158 177174,522300 177174,522300 177316,522158 177316,522158 177174 Crown copyright and database rights 2024 OS 100054135. Supplied by copla 1td trading as UKPlanningMaps.com a licensed Ordnance Survey partner (OS 100054135). Data licence expires 22 August 2025. Unique plan reference: v2f/1140147/1533627

Studio Werc Limited is a company registered in England and Wales. Registered number: 10626410

Studio Werc Architects studiowerc.com info@studiowerc.com

| Project. | 62 Ullswater Road, London<br>SW13 9PN |        |        |
|----------|---------------------------------------|--------|--------|
| ⊤itle.   | Site Location Plan                    |        |        |
| Number.  | 24069_SLP                             |        |        |
| Status.  | Existing                              | Scale. | 1:1250 |