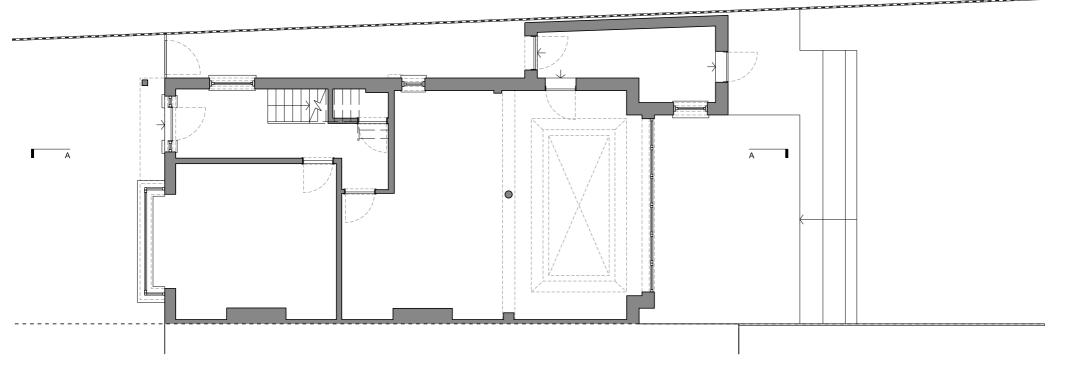

Proposed Ground Floor Plan

Proposed First Floor Plan

## General Key.

| Existing Walls       |  |
|----------------------|--|
| <br>Line of Existing |  |

- O1 Single storey rear garden room external materials to match main house. Area of garden room is proposed to be less than 50% of original garden space.
- O2 Extending existing dormer to be clad in tiles to match existing.
- 03 Glazing materials to match main house.
- 04 Relocate existing No.3 rooflights on front roof.