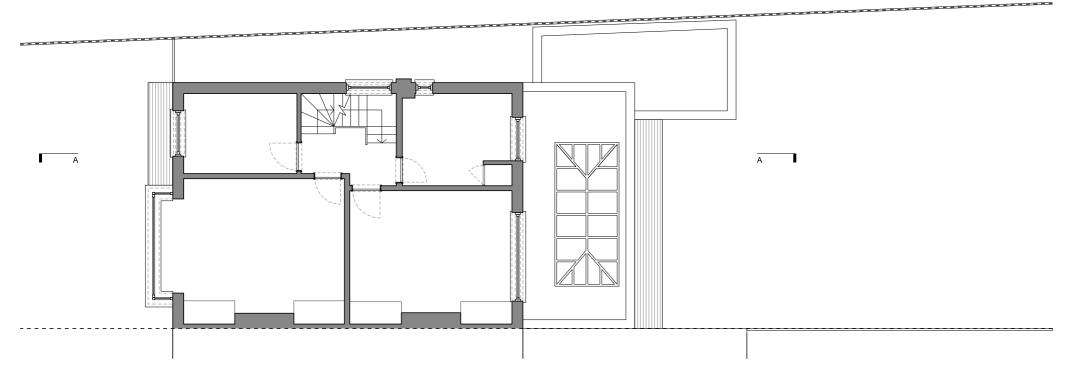

Proposed Ground Floor Plan

Proposed First Floor Plan

## General Key.

| Existing Walls       |  |
|----------------------|--|
| <br>Line of Existing |  |

- O1 Single storey rear garden room external materials to match main house. Area of garden room is proposed to be less than 50% of original garden space.
- O2 Extending existing dormer to be clad in tiles to match existing.
- 03 Glazing materials to match main house.
- 04 Relocate existing No.3 rooflights on front roof.