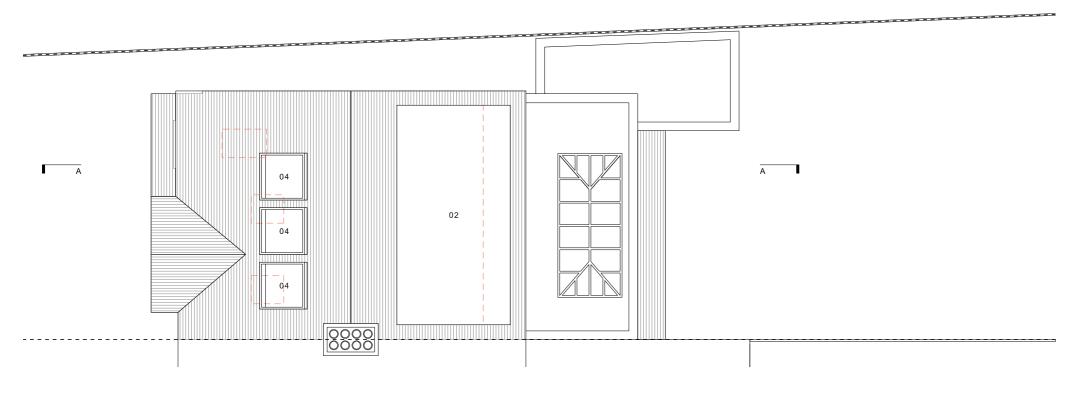

Proposed Loft Floor Plan

Proposed Roof Plan

Studio Werc Limited is a company registered in England and Wales. Registered number: 10626410 General Key.

|    | Existing Walls                                                                                                                                                |
|----|---------------------------------------------------------------------------------------------------------------------------------------------------------------|
|    | Line of Existing                                                                                                                                              |
| 01 | Single storey rear garden room external<br>materials to match main house. Area of<br>garden room is proposed to be less than<br>50% of original garden space. |
| 02 | Extending existing dormer to be clad in tiles to match existing.                                                                                              |
| 03 | Glazing materials to match main house.                                                                                                                        |
| 04 | Relocate existing No.3 rooflights on front roof.                                                                                                              |