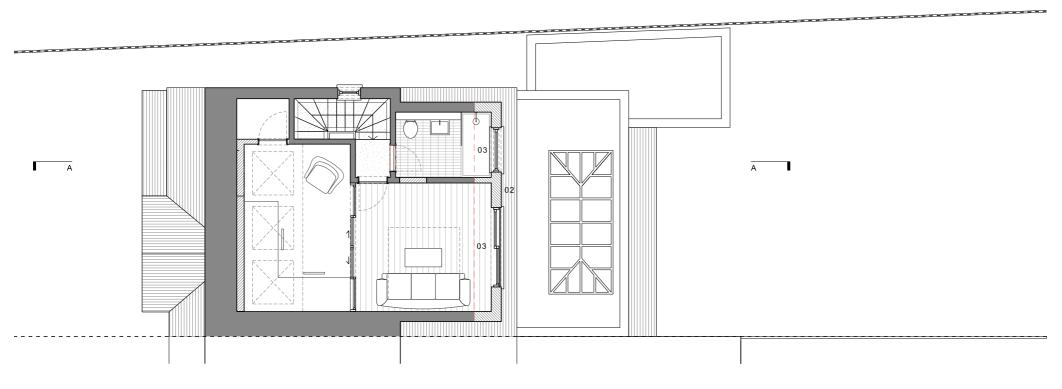

Proposed Loft Floor Plan

Proposed Roof Plan

Studio Werc Limited is a company registered in England and Wales. Registered number: 10626410 General Key.

|    | Existing Walls                                                                                                                                                |
|----|---------------------------------------------------------------------------------------------------------------------------------------------------------------|
|    | Line of Existing                                                                                                                                              |
| 01 | Single storey rear garden room external<br>materials to match main house. Area of<br>garden room is proposed to be less than<br>50% of original garden space. |
| 02 | Extending existing dormer to be clad in tiles to match existing.                                                                                              |
| 03 | Glazing materials to match main house.                                                                                                                        |
| 04 | Relocate existing No.3 rooflights on front roof.                                                                                                              |