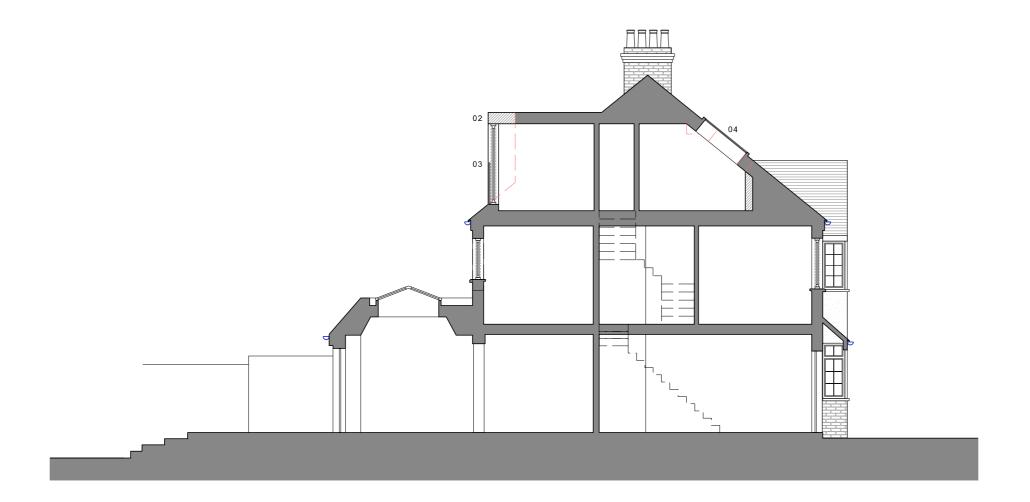

## General Key.

| Existing Walls       |  |
|----------------------|--|
| <br>Line of Existing |  |

- O1 Single storey rear garden room external materials to match main house. Area of garden room is proposed to be less than 50% of original garden space.
- 02 Extending existing dormer to be clad in tiles to match existing.
- 03 Glazing materials to match main house.
- 04 Relocate existing No.3 rooflights on front roof.