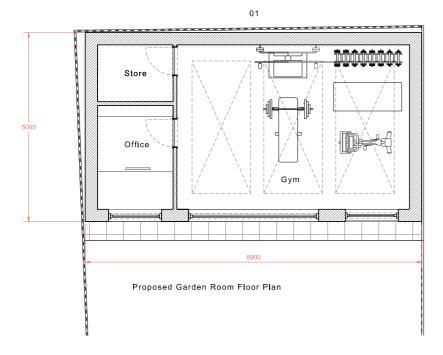

## General Key.

| Existing Walls       |  |
|----------------------|--|
| <br>Line of Existing |  |

- O1 Single storey rear garden room external materials to match main house. Area of garden room is proposed to be less than 50% of original garden space.
- 02 Extending existing dormer to be clad in tiles to match existing.
- Glazing materials to match main house.
  Relocate existing No.3 rooflights on front roof.
- 05 Flat rooflight