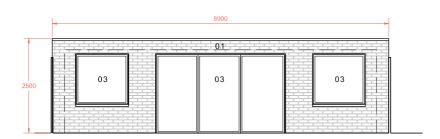

Proposed Garden Room Rear Elevation

Notes.

Do not scale from this drawing.

Verify all dimensions on site.

Demolition to be approved by a Structural Engineer prior to commencement.

For purpose as per the status of the drawing only - not for Construction.

## General Key.

| Existing Walls       |  |
|----------------------|--|
| <br>Line of Existing |  |

- O1 Single storey rear garden room external materials to match main house. Area of garden room is proposed to be less than 50% of original garden space.
- 02 Extending existing dormer to be clad in tiles to match existing.
- Glazing materials to match main house.
  Relocate existing No.3 rooflights on front roof.
- 05 Flat rooflight