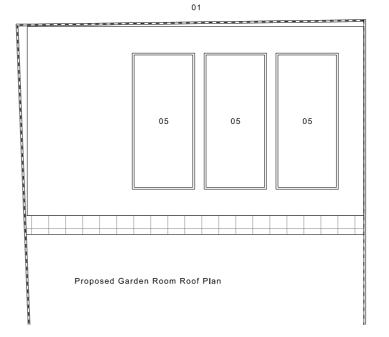

## General Key.

| Existing Walls       |  |
|----------------------|--|
| <br>Line of Existing |  |

- O1 Single storey rear garden room external materials to match main house. Area of garden room is proposed to be less than 50% of original garden space.
- 02 Extending existing dormer to be clad in tiles to match existing.
- Glazing materials to match main house.
  Relocate existing No.3 rooflights on front roof.
- 05 Flat rooflight