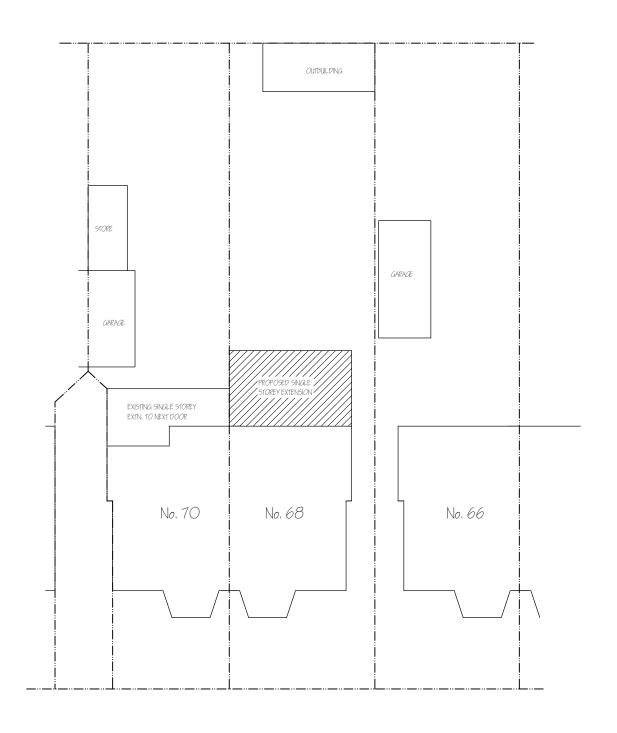

| Nigel Fallon, B.Sc. (Hons)MBEng. 07768-408525  Planning & Development Consultant, Building Engineer.  ADDRESS: 68, RYECROPT AN 1MCKENHAM, TW |                                                     |  |              |      |
|----------------------------------------------------------------------------------------------------------------------------------------------|-----------------------------------------------------|--|--------------|------|
| 164 Japonica Lane,<br>Willen Park.                                                                                                           | DRAWING 111LE; PROPOSED BLOCK PLAN                  |  | <u>NO 05</u> | REV: |
| Milton Keynes, MK15 9EE.                                                                                                                     | SCALE - 1: 200 PATE: 30/09/2024 DRG, PAPER SIZE: A3 |  |              |      |