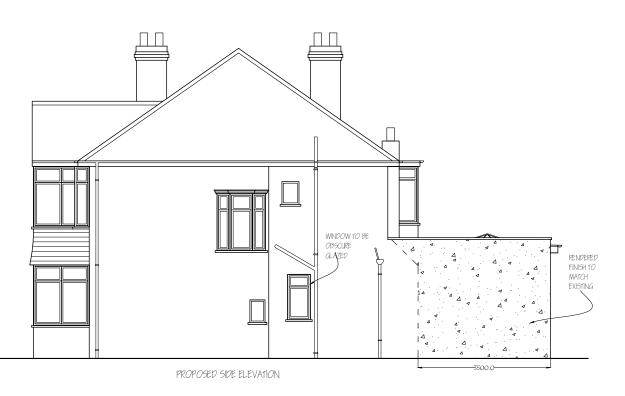

EXISTING SIDE ELEVATION

| Nigel Fallon, B.Sc. (Hons)MBEng. 07768-408525<br>Planning & Development Consultant, Building Engineer. |                                                           |                  | <u>ADDRESS:</u><br>68, RYECROFT AVENUE,<br>1WICKENHAM, 1W2 6HR. |          |
|--------------------------------------------------------------------------------------------------------|-----------------------------------------------------------|------------------|-----------------------------------------------------------------|----------|
| 164 Japonica Lane,                                                                                     | onica Lane, DRAWING 111LE: EXISTING / PROPOSED ELEVATIONS |                  | N <i>O</i> O2                                                   | REV: B   |
| Willen Park,<br>Milton Keynes, MK15 9EE.                                                               | <u>SCALE - 1: 100</u>                                     | DATE: 25/09/2024 | DRG. PAPER SIZE: A                                              | <u> </u> |
|                                                                                                        |                                                           |                  |                                                                 |          |

NOTE : MATERIALS USED IN ANY EXTERIOR WORK TO BE OF A SIMILAR APPEARANCE TO THOSE USED IN THE CONSTRUCTION OF THE EXTERIOR OF THE EXISTING DWELLING HOUSE.