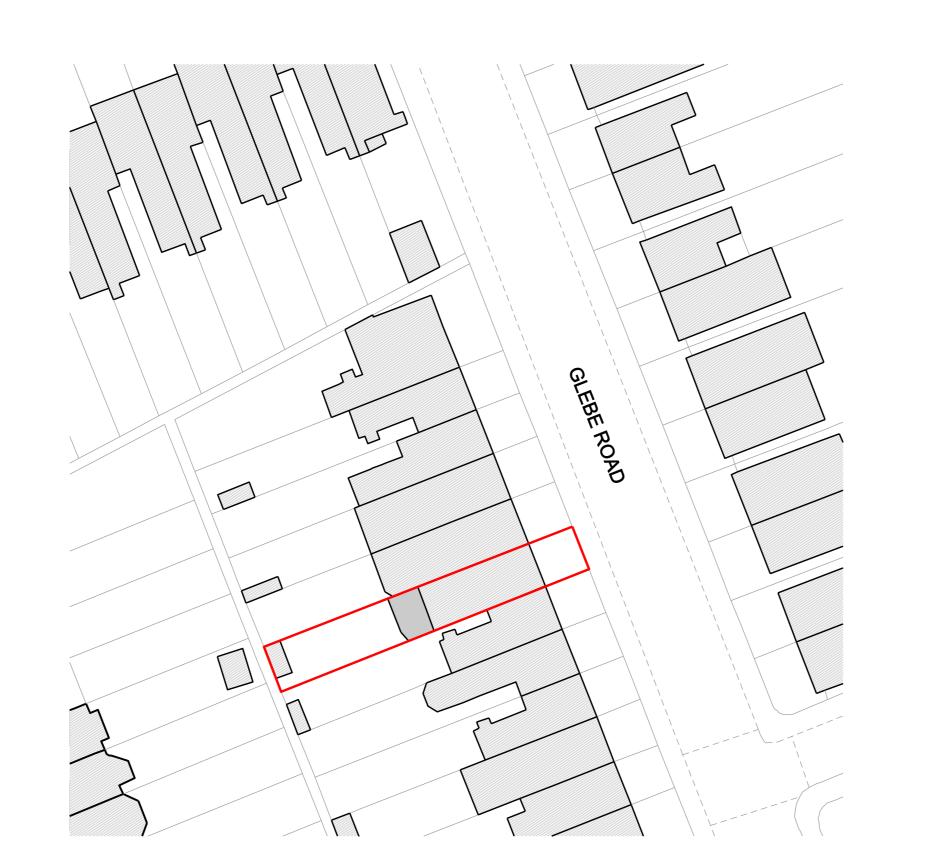

\* This drawing is Copyright © McLaren Excell Ltd.

| PROPOSED | BLOCK | PLAN | 1:250 |
|----------|-------|------|-------|
|----------|-------|------|-------|

| Issue Revision         | Comments |          | Date |    |
|------------------------|----------|----------|------|----|
| P01                    | Planning |          | 26   | 09 |
|                        |          |          |      |    |
|                        |          |          |      |    |
|                        |          |          |      |    |
| Project                |          |          |      |    |
| 12 Glebe F             | Road     | l        |      |    |
| Scale                  |          | Drawn By | Date |    |
| 1:500 @ /<br>1:250 @ / |          | MXL      | 26   | 09 |
| Drawing Title          |          |          |      |    |
| Proposed               |          |          |      |    |
|                        |          | & Block  | Dlan |    |