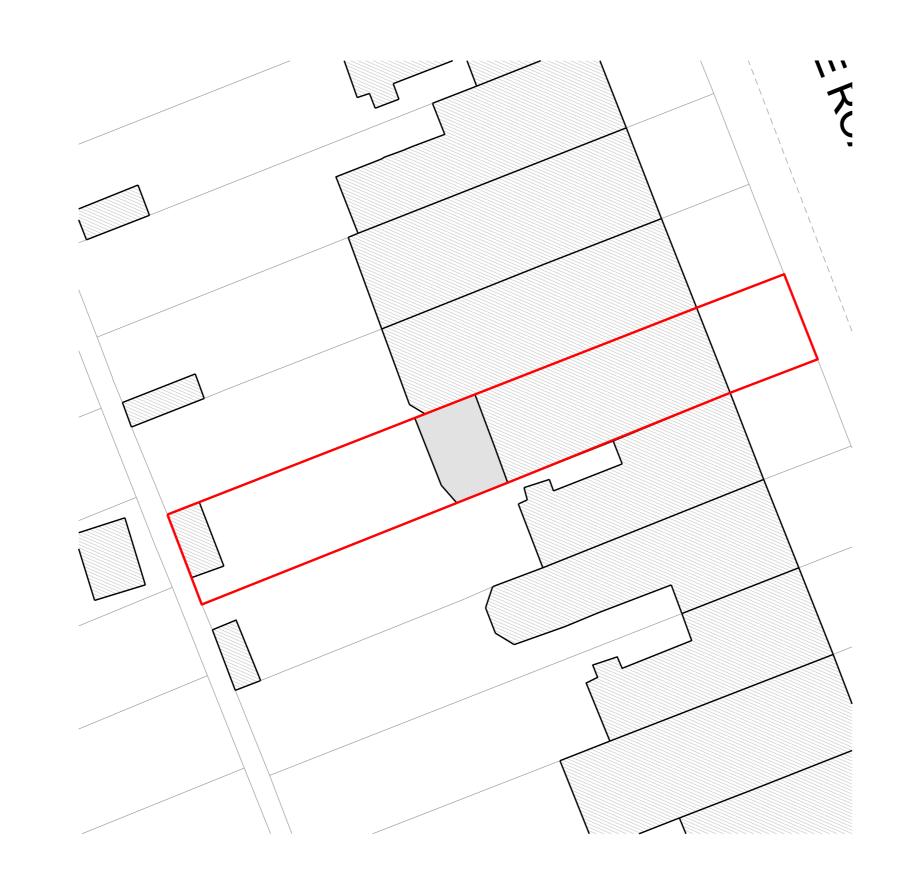

\* This drawing is Copyright © McLaren Excell Ltd.

| PROPOSED | BLOCK | PLAN | 1:250 |
|----------|-------|------|-------|
|----------|-------|------|-------|

| Issue Revision         | Comments |          | Date |    |
|------------------------|----------|----------|------|----|
| P01                    | Planning |          | 26   | 09 |
|                        |          |          |      |    |
|                        |          |          |      |    |
|                        |          |          |      |    |
| Project                |          |          |      |    |
| 12 Glebe F             | Road     | l        |      |    |
| Scale                  |          | Drawn By | Date |    |
| 1:500 @ /<br>1:250 @ / |          | MXL      | 26   | 09 |
| Drawing Title          |          |          |      |    |
| Proposed               |          |          |      |    |
|                        |          | & Block  | Dlan |    |