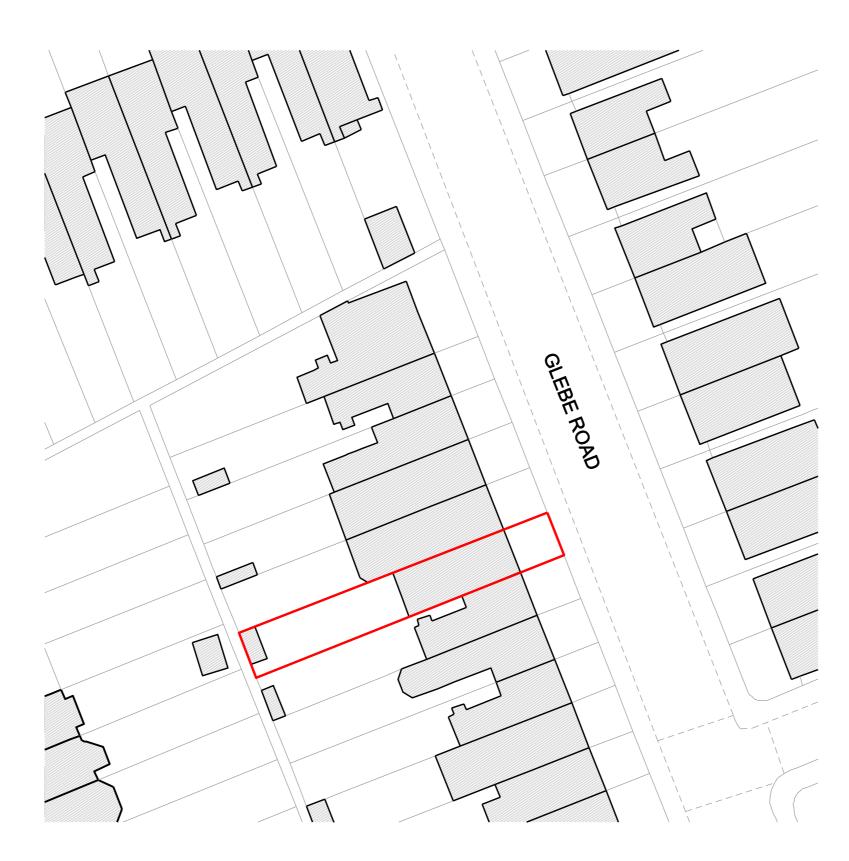

EXISTING SITE LOCATION PLAN 1:500

EXISTING BLOCK PLAN 1:250

## Project

12 Glebe Road

| Scale      | Drawn By | Date     |  |
|------------|----------|----------|--|
| 1:500 @ A1 | MXL      | 26 09 24 |  |
| 1:250 @ A1 |          |          |  |

Drawing Title

**Existing** 

Site Location & Block Plan

Drawing No.

169\_001\_P01