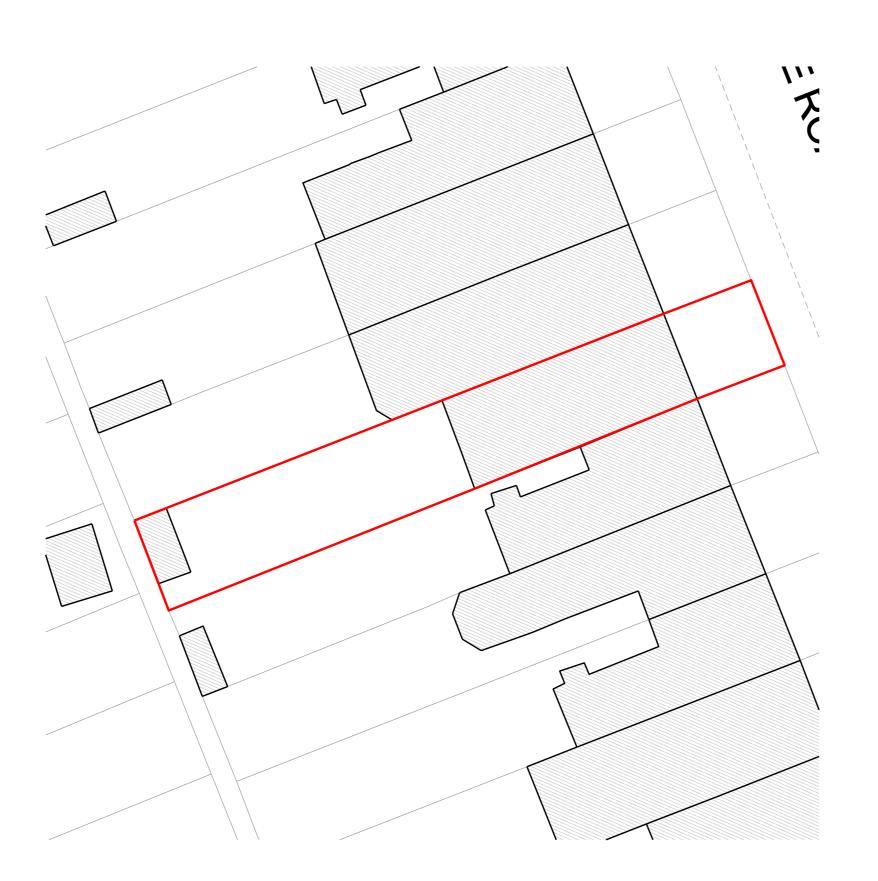

EXISTING SITE LOCATION PLAN 1:500

EXISTING BLOCK PLAN 1:250

## Project

12 Glebe Road

| Scale      | Drawn By | Date     |  |
|------------|----------|----------|--|
| 1:500 @ A1 | MXL      | 26 09 24 |  |
| 1:250 @ A1 |          |          |  |

Drawing Title

**Existing** 

Site Location & Block Plan

Drawing No.

169\_001\_P01