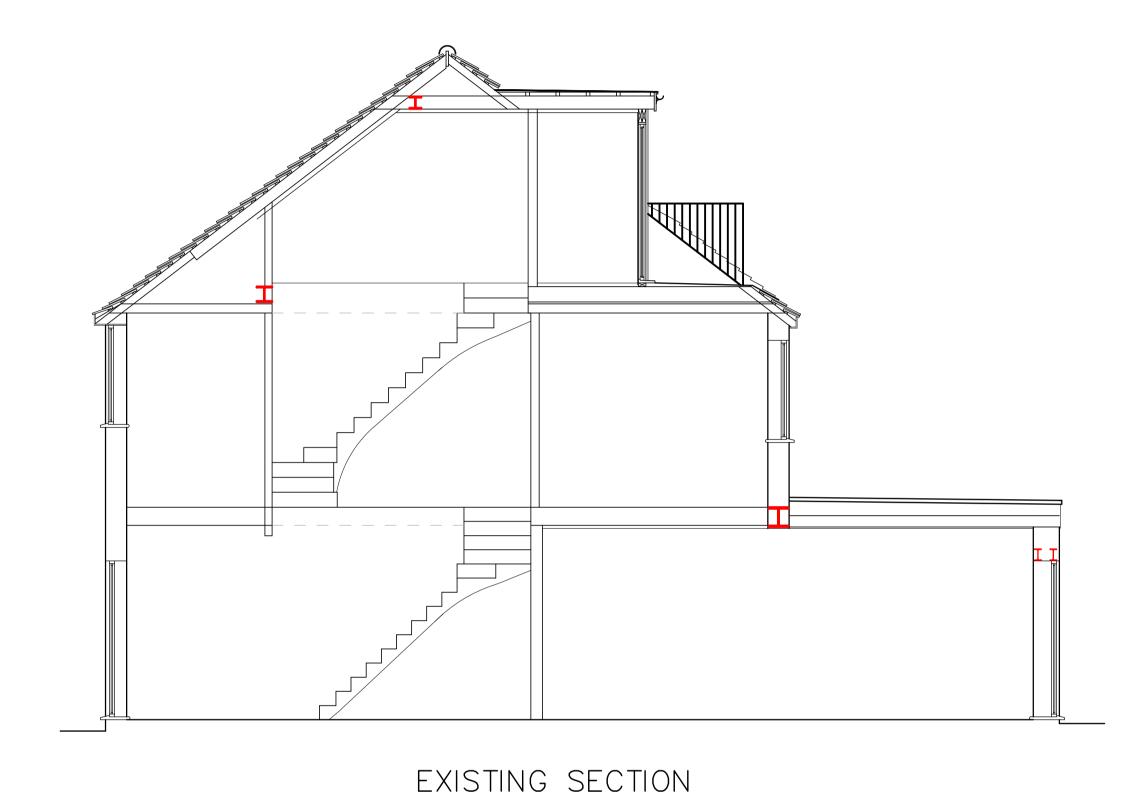

THROUGH 1:50

PROPOSED SECTION THROUGH 1:50

PARTY WALL ETC ACT
THE BUILDING OWNER IS RESPONSIBLE FOR SERVING ALL NOTICES AND OBTAINING ANY WRITTEN CONSENT WHICH MAY BE REQUIRED UNDER THE ABOVE LEGISLATION BEFORE WORK COMMENCES.