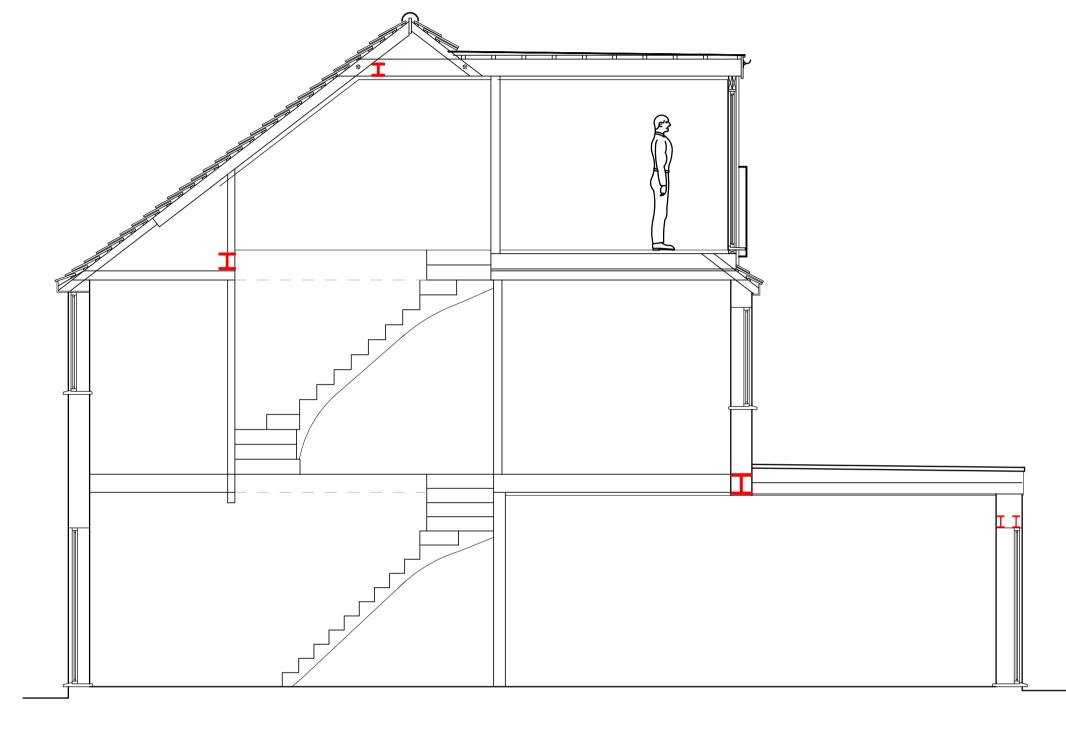

THROUGH 1:50

PROPOSED SECTION THROUGH 1:50

PARTY WALL ETC ACT
THE BUILDING OWNER IS RESPONSIBLE FOR SERVING ALL NOTICES AND OBTAINING ANY WRITTEN CONSENT WHICH MAY BE REQUIRED UNDER THE ABOVE LEGISLATION BEFORE WORK COMMENCES.