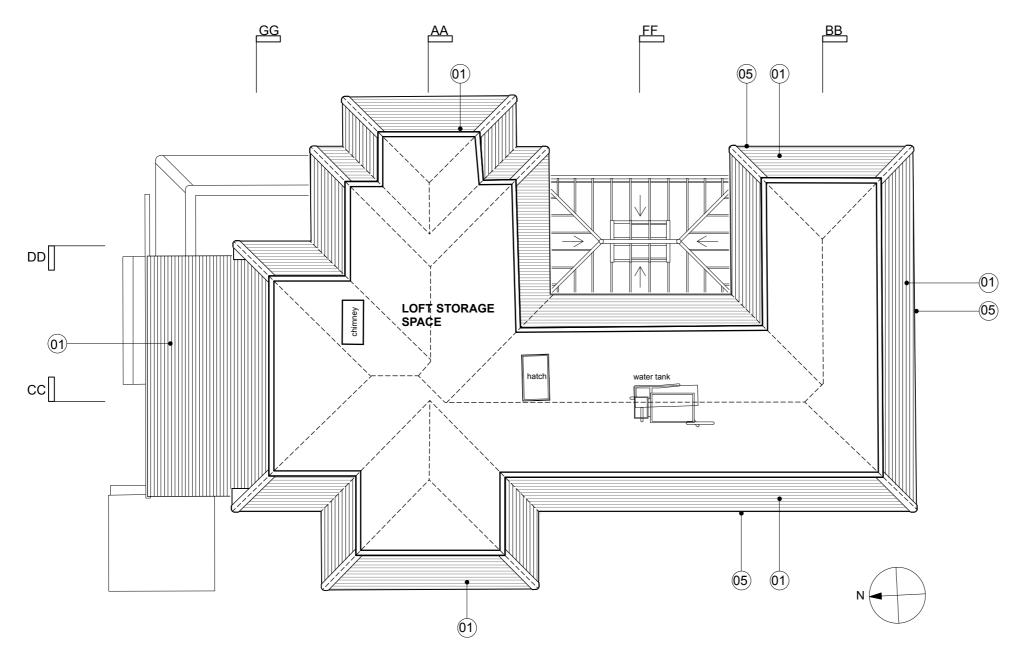

NOTE - Loft plan taken at 1m above loft floor level.

## PROPOSED LOFT FLOOR PLAN