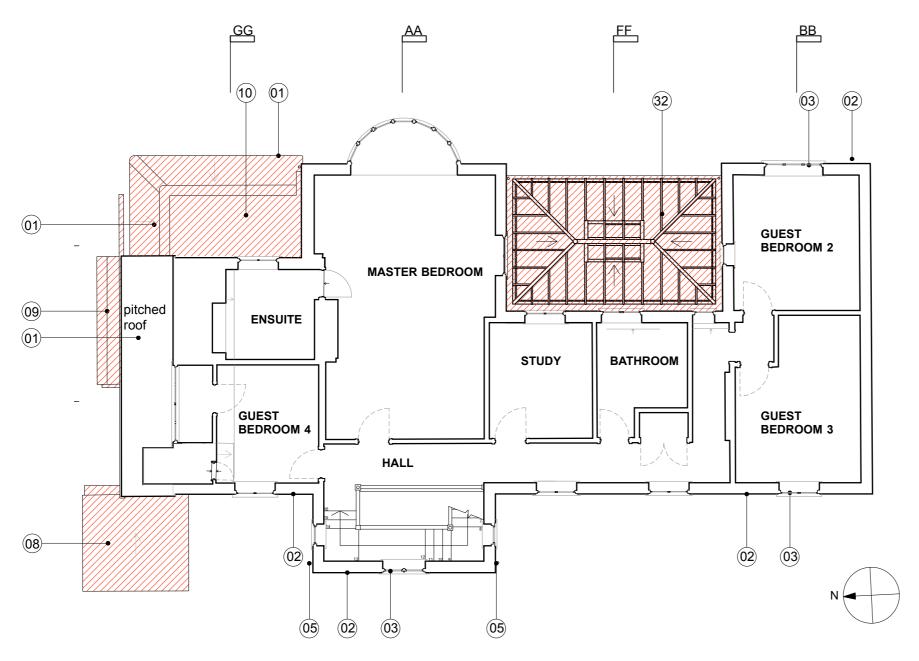

PROPOSED FIRST FLOOR PLAN

| 1  | Red concrete pantiles to roof - existing               |  |  |  |  |
|----|--------------------------------------------------------|--|--|--|--|
| 2  | White render to solid brick walls - existing           |  |  |  |  |
| 3  | White timber single glazed windows - existing          |  |  |  |  |
| 4  | Timber door - existing                                 |  |  |  |  |
| 5  | Grey pvc gutters/ downpipes - existing                 |  |  |  |  |
| 6  | White painted timber conservatory                      |  |  |  |  |
| 7  | White painted brick wall - existing                    |  |  |  |  |
| 8  | Tiled canopy - existing - to be removed                |  |  |  |  |
| 9  | Infil with asphalt roof - asphalt - to be removed      |  |  |  |  |
| 10 | Asphalt roof - existing                                |  |  |  |  |
| 11 | Timber door                                            |  |  |  |  |
| 12 | White insulated render                                 |  |  |  |  |
| 13 | Handmade clay tiles - red/ red brown                   |  |  |  |  |
| 14 | Timber windows double glazed                           |  |  |  |  |
| 15 | Cast iron balustrade                                   |  |  |  |  |
| 16 | Metal standing seam roof                               |  |  |  |  |
| 17 | Paving - grey/ beige                                   |  |  |  |  |
| 18 | Single ply membrane dark grey                          |  |  |  |  |
| 19 | Solar panels @10 degres pitch                          |  |  |  |  |
| 20 | Double glazed rooflight                                |  |  |  |  |
| 21 | Timber double glazed doors                             |  |  |  |  |
| 22 | Metal clad dormer with timber casement window          |  |  |  |  |
| 23 | Black traditional style guttering and rain water pipes |  |  |  |  |
| 24 | Roof overhang to extension                             |  |  |  |  |
| 25 | Cast iron balustrade                                   |  |  |  |  |
| 26 | Timber french doors                                    |  |  |  |  |
| 27 | White render                                           |  |  |  |  |
| 28 | Painted steel column                                   |  |  |  |  |
| 29 | Red brick and white render chimney                     |  |  |  |  |
| 30 | RWP to match metal roof                                |  |  |  |  |
| 31 | Red multi bricks handmade                              |  |  |  |  |
| 32 | Conservatory                                           |  |  |  |  |

1st floor area/ roof to ground floor to be demolished

## 20/09/2024 Planning submission

| SOPHIE BATES ARCHITECTS                                                             |        | SUDBROOK GARDENS            |            |          |  |
|-------------------------------------------------------------------------------------|--------|-----------------------------|------------|----------|--|
|                                                                                     |        | FIRST FLOOR PLAN - EXISTING |            |          |  |
| 29 ST.GEORGES ROAD, KINGSTON, KT2 6DL                                               | job no | scale                       | drawing no | revision |  |
| F-07725 501683<br>E-SOPHIE@SOPHIEBATES.COM<br>WWW.SOPHIEBATES.COM                   | 047    | 1:100                       | P-04       | 1        |  |
| 29 ST.GEORGES ROAD, KINGSTON, KT2 6DL<br>1-07725 501683<br>2-SOPHIE@SOPHIEBATES.COM | job no | scale                       | drawing no | revision |  |