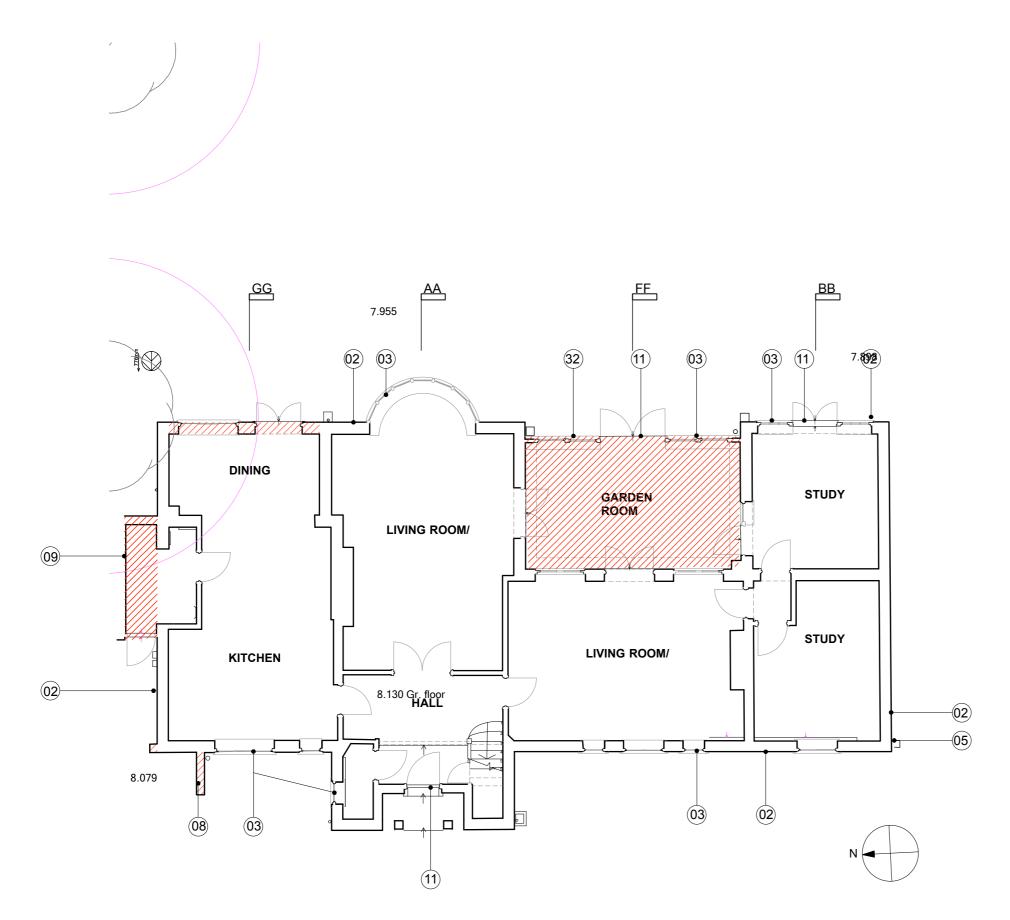

**EXISTING GROUND FLOOR PLAN** 

scale bar

Ground floor external areas to be demolished

## 20/09/2024 Planning submission

| ES<br>S         | SUDBROOK GARDENS<br>GROUND FLOOR PLAN - EXISTING |       |            |          |
|-----------------|--------------------------------------------------|-------|------------|----------|
| NGSTON, KT2 6DL | job no                                           | scale | drawing no | revision |
| .COM            | 047                                              | 1:100 | P-03       | 1        |