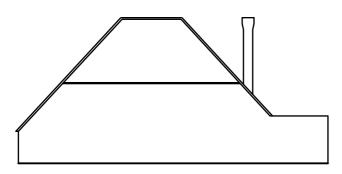

3. This drawing to be read in conjunction with all relevant specifications and consultants information and any discrepancies reported prior to installation.

| SOPHIE BATES                                                                                               | 17 SUDBROOK GARDENS GATE  Neighbourhood Roof Line Examples |                   |            |          |
|------------------------------------------------------------------------------------------------------------|------------------------------------------------------------|-------------------|------------|----------|
| ARCHITECTS                                                                                                 |                                                            |                   |            |          |
| 29 ST.GEORGES ROAD, KINGSTON, KT2 6DL<br>T-07725 501683<br>E-SOPHIE@SOPHIEBATES.COM<br>WWW.SOPHIEBATES.COM | job no                                                     | scale             | drawing no | revision |
|                                                                                                            | 047                                                        | 1:250/1:1250 @ A3 |            | -        |