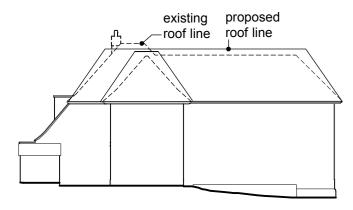

3. This drawing to be read in conjunction with all relevant specifications and consultants information and any discrepancies reported prior to installation.

| SOPHIE BATES                                                                                               | 17 SUDBROOK GARDENS GATE  Neighbourhood Roof Line Examples |                   |            |          |
|------------------------------------------------------------------------------------------------------------|------------------------------------------------------------|-------------------|------------|----------|
| ARCHITECTS                                                                                                 |                                                            |                   |            |          |
| 29 ST.GEORGES ROAD, KINGSTON, KT2 6DL<br>T-07725 501683<br>E-SOPHIE@SOPHIEBATES.COM<br>WWW.SOPHIEBATES.COM | job no                                                     | scale             | drawing no | revision |
|                                                                                                            | 047                                                        | 1:250/1:1250 @ A3 |            | -        |