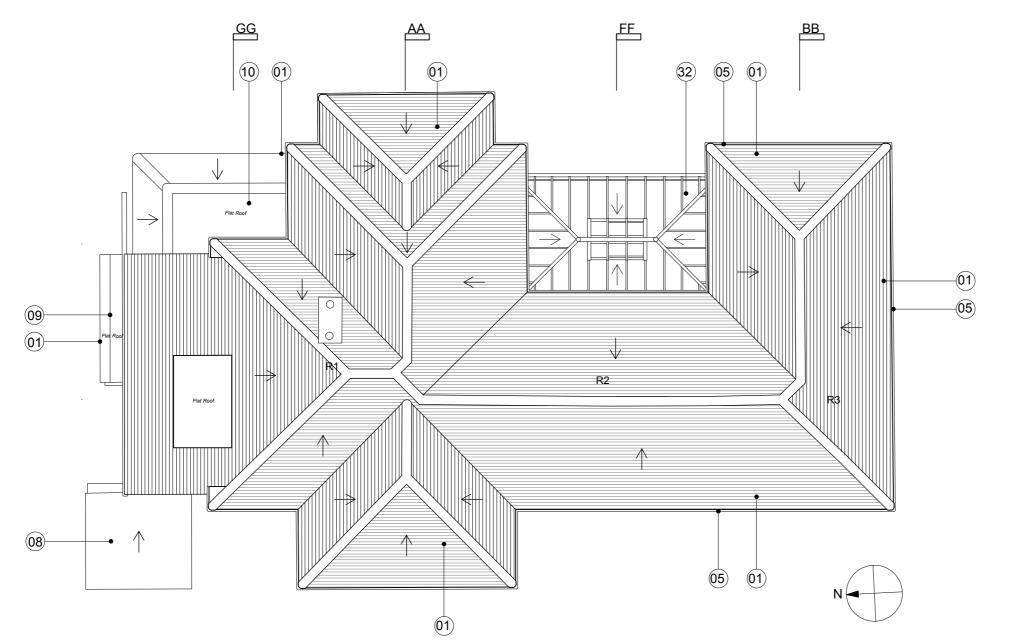

| 1  | Red concrete pantiles to roof - existing            |  |  |  |  |
|----|-----------------------------------------------------|--|--|--|--|
| 2  | White render to solid brick walls - existing        |  |  |  |  |
| 3  | White timber single glazed windows - existing       |  |  |  |  |
| 4  | Timber door - existing                              |  |  |  |  |
| 5  | Grey pvc gutters/ downpipes - existing              |  |  |  |  |
| 6  | White painted timber conservatory                   |  |  |  |  |
| 7  | White painted brick wall - existing                 |  |  |  |  |
| 8  | Tiled canopy - existing - to be removed             |  |  |  |  |
| 9  | Infil with asphalt roof - asphalt - to be removed   |  |  |  |  |
| 10 | Asphalt roof - existing                             |  |  |  |  |
| 11 | Timber door                                         |  |  |  |  |
| 12 | White insulated render                              |  |  |  |  |
| 13 | Handmade clay tiles - red/ red brown                |  |  |  |  |
| 14 | Timber windows double glazed                        |  |  |  |  |
| 15 | Cast iron balustrade                                |  |  |  |  |
| 16 | Metal standing seam roof                            |  |  |  |  |
| 17 | Paving - grey/ beige                                |  |  |  |  |
| 18 | Single ply membrane dark grey                       |  |  |  |  |
| 19 | Solar panels @10 degres pitch                       |  |  |  |  |
| 20 | Double glazed rooflight                             |  |  |  |  |
| 21 | Timber double glazed doors                          |  |  |  |  |
| 22 | Metal clad dormer with timber casement window       |  |  |  |  |
| 23 | Black traditionalstyle gutteringandrain water pipes |  |  |  |  |
| 24 | Roof overhang to extension                          |  |  |  |  |
| 25 | Cast iron balustrade                                |  |  |  |  |
| 26 | Timber french doors                                 |  |  |  |  |
| 27 | White render                                        |  |  |  |  |
| 28 | Painted steel column                                |  |  |  |  |
| 29 | Red brick and white render chimney                  |  |  |  |  |
| 30 | RWP to match metal roof                             |  |  |  |  |
| 31 | Red multi bricks handmade                           |  |  |  |  |
| 32 | Conservatory                                        |  |  |  |  |

## PROPOSED ROOF PLAN