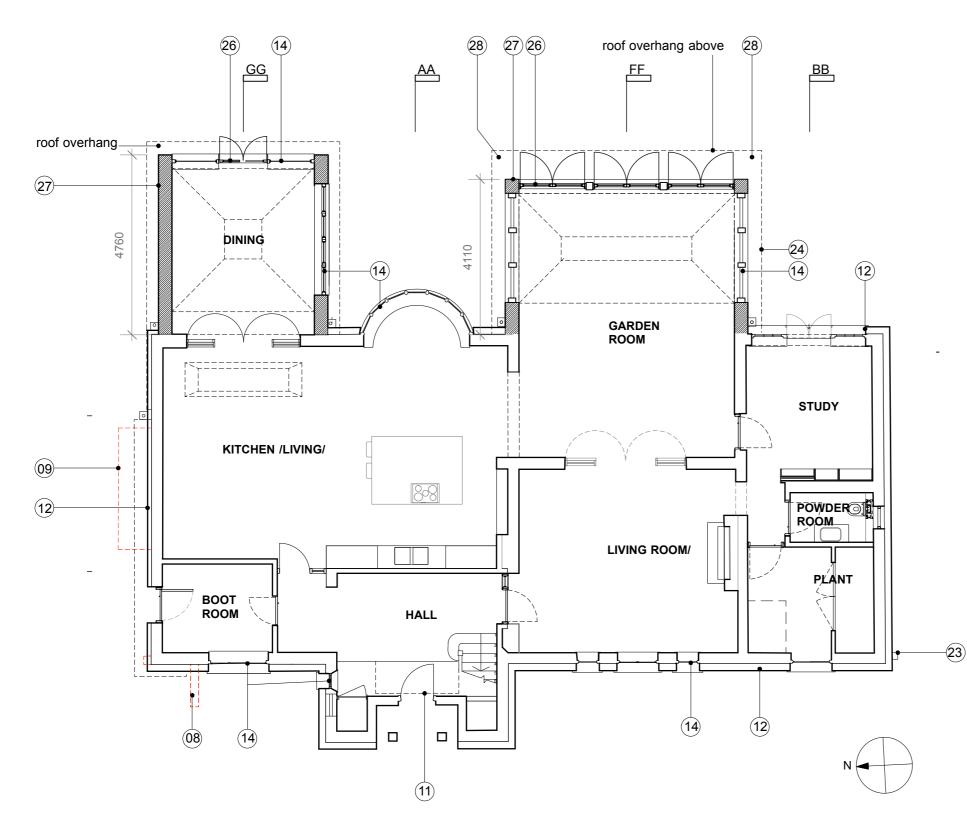

PROPOSED GROUND FLOOR PLAN

20/09/2024 Planning submission

| Red concrete pantiles to roof - existing            |
|-----------------------------------------------------|
| White render to solid brick walls - existing        |
| White timber single glazed windows - existing       |
| Timber door - existing                              |
| Grey pvc gutters/ downpipes - existing              |
| White painted timber conservatory                   |
| White painted brick wall - existing                 |
| Tiled canopy - existing - to be removed             |
| Infil with asphalt roof - asphalt - to be removed   |
| Asphalt roof - existing                             |
| Timber door                                         |
| White insulated render                              |
| Handmade clay tiles - red/ red brown                |
| Timber windows double glazed                        |
| Cast iron balustrade                                |
| Metal standing seam roof                            |
| Paving - grey/ beige                                |
| Single ply membrane dark grey                       |
| Solar panels @10 degres pitch                       |
| Double glazed rooflight                             |
| Timber double glazed doors                          |
| Metal clad dormer with timber casement window       |
| Black traditionalstyle gutteringandrain water pipes |
| Roof overhang to extension                          |
| Cast iron balustrade                                |
| Timber french doors                                 |
| White render                                        |
| Painted steel column                                |
| <br>Red brick and white render chimney              |
| <br>RWP to match metal roof                         |
| <br>Red multi bricks handmade                       |
| Conservatory                                        |

| ES              | SUDBROOK GARDENS             |       |            |          |
|-----------------|------------------------------|-------|------------|----------|
| S               | GROUND FLOOR PLAN - proposed |       |            |          |
| NGSTON, KT2 6DL | job no                       | scale | drawing no | revision |
| .COM            | 047                          | 1:100 | P-11       | 1        |