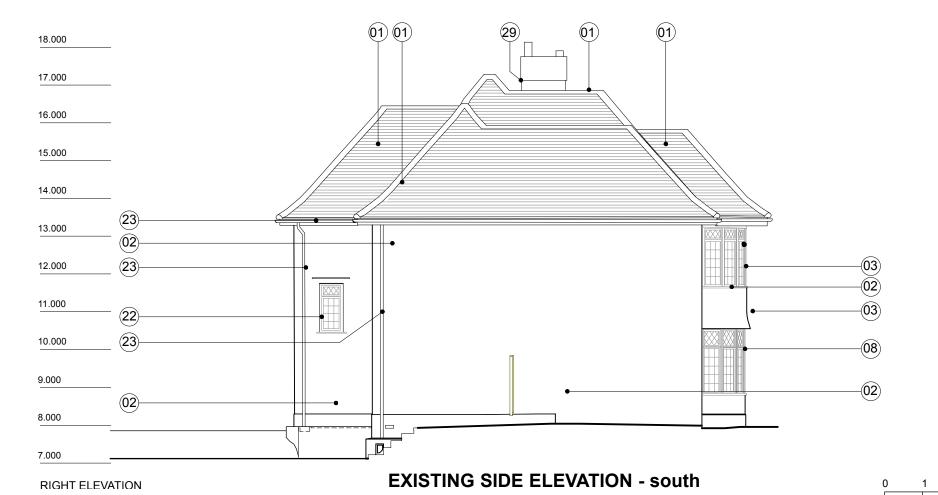

Red concrete pantiles to roof - existing White render to solid brick walls - existing White timber single glazed windows - existing Timber door - existing Grey pvc gutters/ downpipes - existing White painted timber conservatory White painted brick wall - existing Tiled canopy - existing - to be removed Infil with asphalt roof - asphalt - to be removed 10 Asphalt roof - existing 11 Timber door 12 White insulated render 13 Handmade clay tiles - red/ red brown 14 Timber windows double glazed 15 Cast iron balustrade 16 Metal standing seam roof - copper 17 Paving - grey/ beige Single ply membrane dark grey 19 | Solar panels @10 degres pitch Double glazed rooflight 21 Timber double glazed doors Metal clad dormer with timber casement window Black traditional style guttering and rain water 24 Roof overhang to extension Cast iron balustrade 26 Timber french doors White render Painted steel column Red brick and white render chimney 30 RWP to match metal roof Red multi bricks handmade 32 Conservatory 33 painted timber panelling