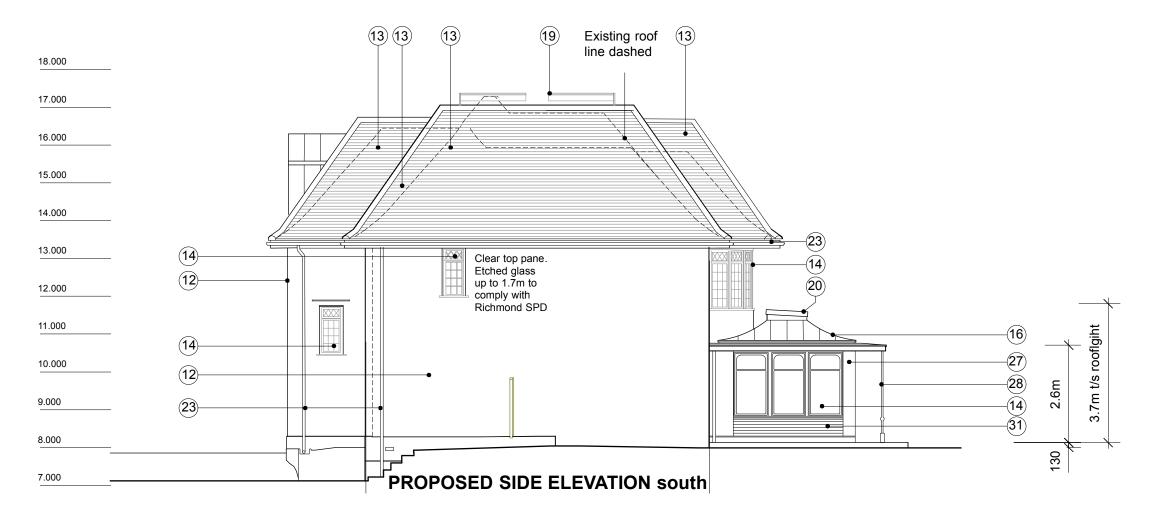

Red concrete pantiles to roof - existing White render to solid brick walls - existing White timber single glazed windows - existing Timber door - existing Grey pvc gutters/ downpipes - existing White painted timber conservatory White painted brick wall - existing Tiled canopy - existing - to be removed Infil with asphalt roof - asphalt - to be removed 10 Asphalt roof - existing 11 Timber door 12 White insulated render 13 Handmade clay tiles - red/ red brown 14 Timber windows double glazed 15 Cast iron balustrade 16 Metal standing seam roof - copper 17 Paving - grey/ beige Single ply membrane dark grey 19 | Solar panels @10 degres pitch Double glazed rooflight 21 Timber double glazed doors Metal clad dormer with timber casement window Black traditional style guttering and rain water 24 Roof overhang to extension Cast iron balustrade 26 Timber french doors White render Painted steel column Red brick and white render chimney 30 RWP to match metal roof Red multi bricks handmade 32 Conservatory 33 painted timber panelling

## PROPOSED SIDE ELEVATION south Dining room extension.